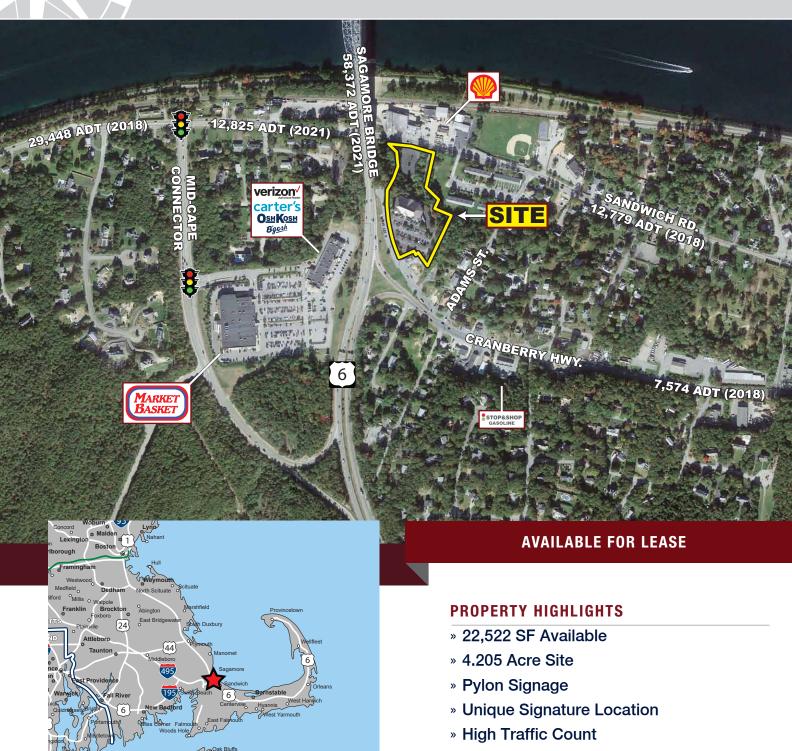

## FORMER CHRISTMAS TREE SHOPS

5 Cranberry Highway, Sagamore/Bourne, Massachusetts

- » Tremendous Visibility and Access
- » Ideal for Brewery, Entertainment, Retail
- » Post and Beam Design and Open Ceiling
- » Available Now