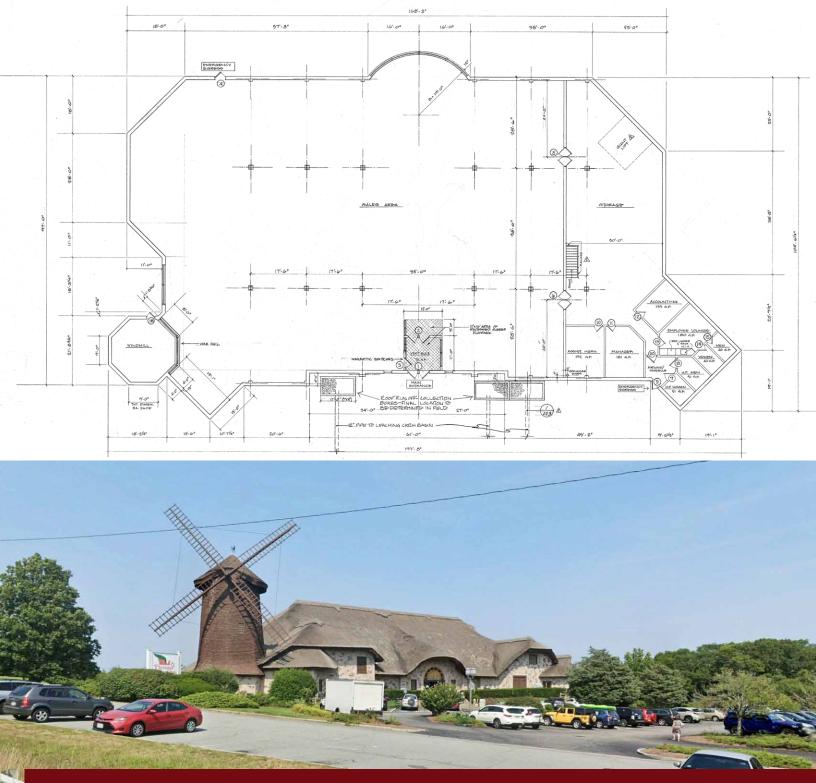

## FORMER CHRISTMAS TREE SHOPS

5 Cranberry Highway, Sagamore/Bourne, Massachusetts

- » Tremendous Visibility and Access
- » Ideal for Brewery, Entertainment, Retail
- » Post and Beam Design and Open Ceiling
- » Available Now

## FORMER CHRISTMAS TREE SHOPS

5 Cranberry Highway, Sagamore/Bourne, Massachusetts

Former Christmas Tree Shops - 5 Cranberry Highway, Sagamore/Bourne, MA

FOR MORE INFORMATION CONTACT: