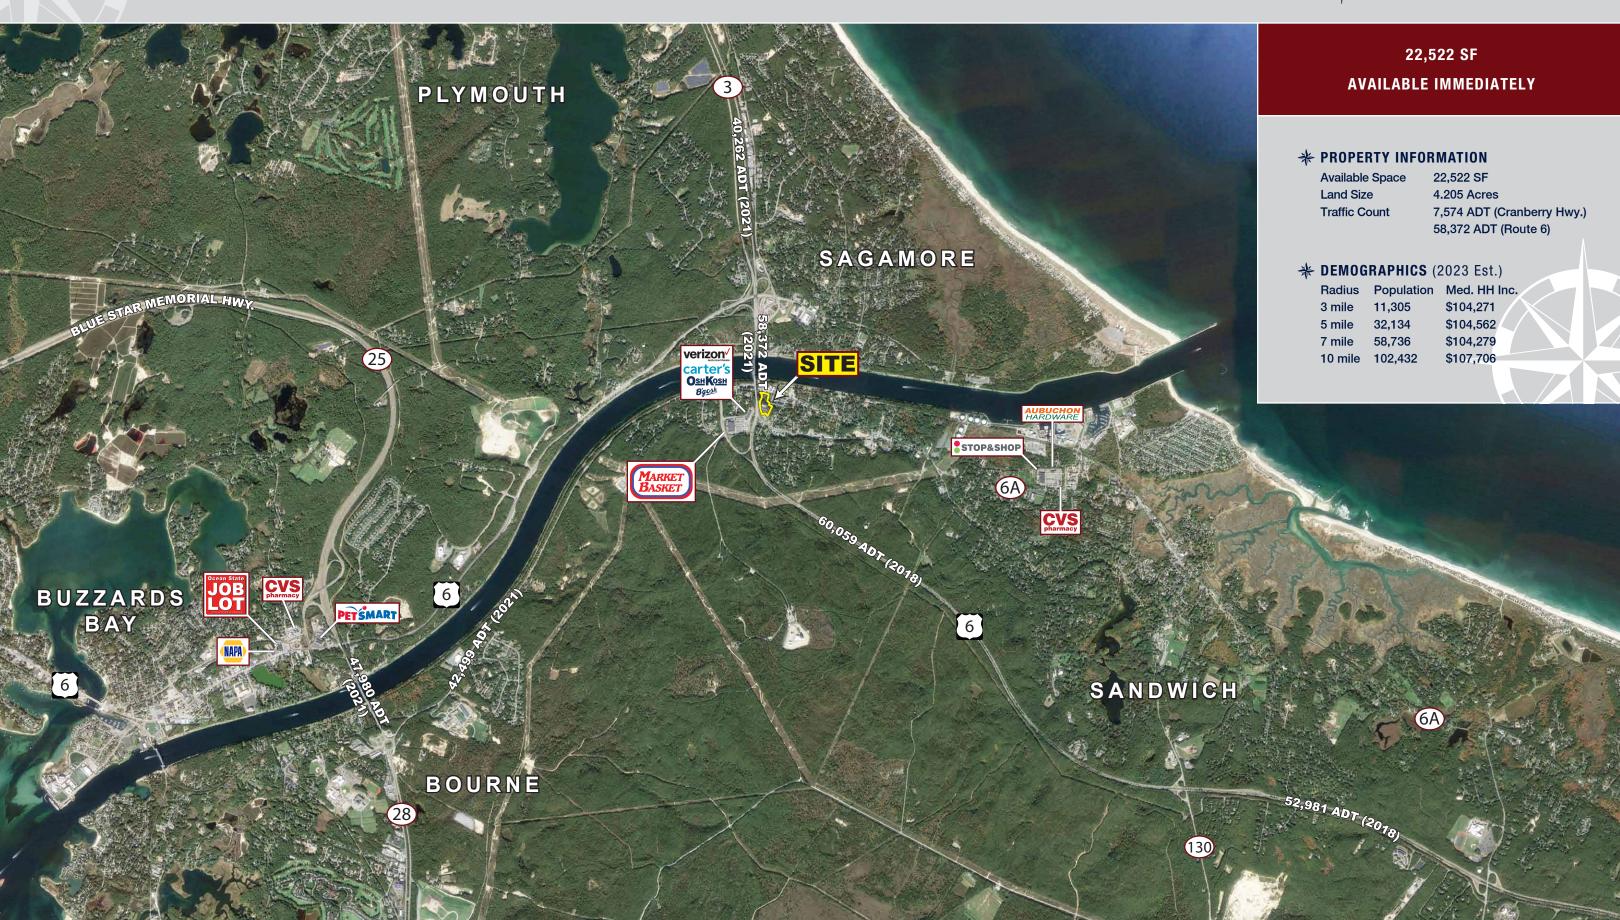

## FORMER CHRISTMAS TREE SHOPS

5 Cranberry Highway, Sagamore/Bourne, Massachusetts

- » Tremendous Visibility and Access
- » Ideal for Brewery, Entertainment, Retail
- » Post and Beam Design and Open Ceiling
- » Available Now