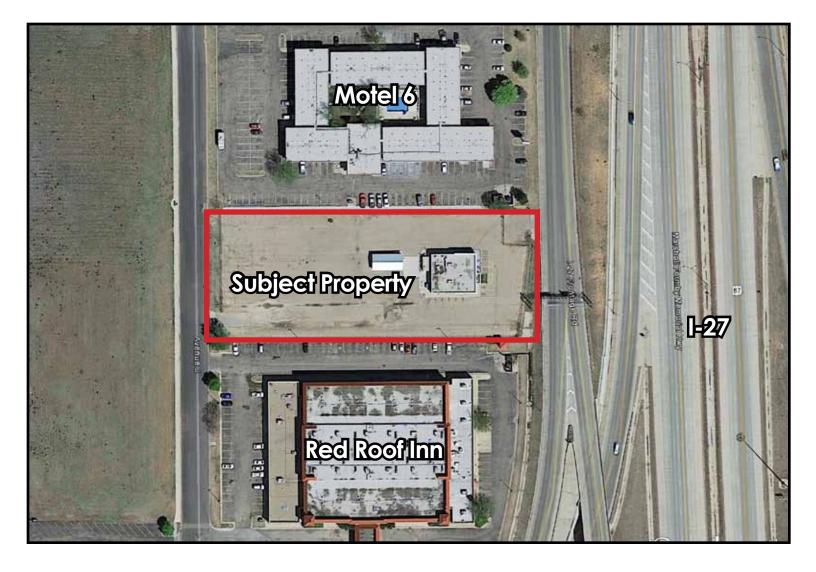

## 6604 I-27, Lubbock, TX

| Sales Price:   | \$625,000.00 |
|----------------|--------------|
| Building Size: | 3,303 SF     |
| Tract Size:    |              |
| Year Built:    | 1981 (LCAD)  |

- \* Located on Hotel Row
- \* Sets between Red Roof Inn and Motel 6.
- \* Fronts the south-bound I-27 Access Road
- \* Access from I-27 and Ave J
- \* 74,104 SF of paving
- \* Full kitchen with walk-in freezers and storage
- \* Finished out office space excellent for food broker(s)

## Property Images

#### Aerial