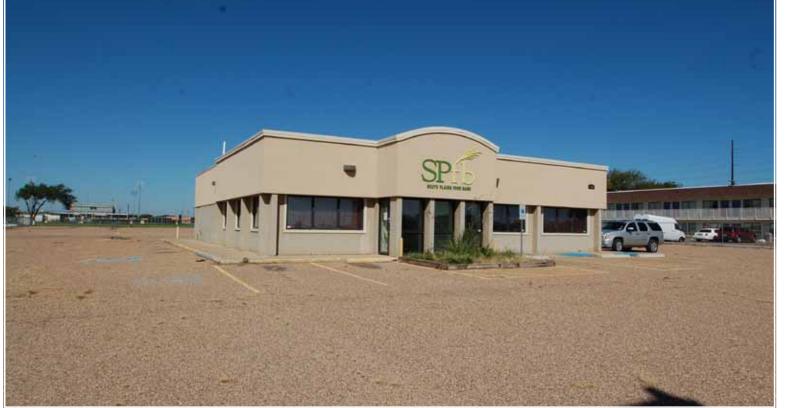

## Great Catering/Food Broker Location

## 6604 I-27, Lubbock, TX

| Sales Price:   | \$625,000.00 |
|----------------|--------------|
| Building Size: | 3,303 SF     |
| Tract Size:    |              |
| Year Built:    | 1981 (LCAD)  |

- \* Located on Hotel Row
- \* Sets between Red Roof Inn and Motel 6.
- \* Fronts the south-bound I-27 Access Road
- \* Access from I-27 and Ave J
- \* 74,104 SF of paving
- \* Full kitchen with walk-in freezers and storage
- \* Finished out office space excellent for food broker(s)