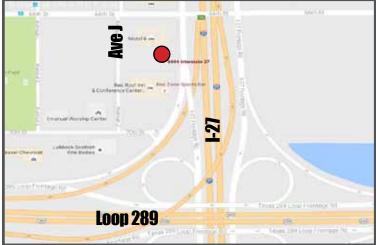

## 6604 I-27, Lubbock, TX

| Sales Price:   | \$625,000.00 |
|----------------|--------------|
| Building Size: | 3,303 SF     |
| Tract Size:    |              |
| Year Built:    | 1981 (LCAD)  |

- \* Located on Hotel Row
- \* Sets between Red Roof Inn and Motel 6.
- \* Fronts the south-bound I-27 Access Road
- \* Access from I-27 and Ave J
- \* 74,104 SF of paving
- \* Full kitchen with walk-in freezers and storage
- \* Finished out office space excellent for food broker(s)

#### Aerial