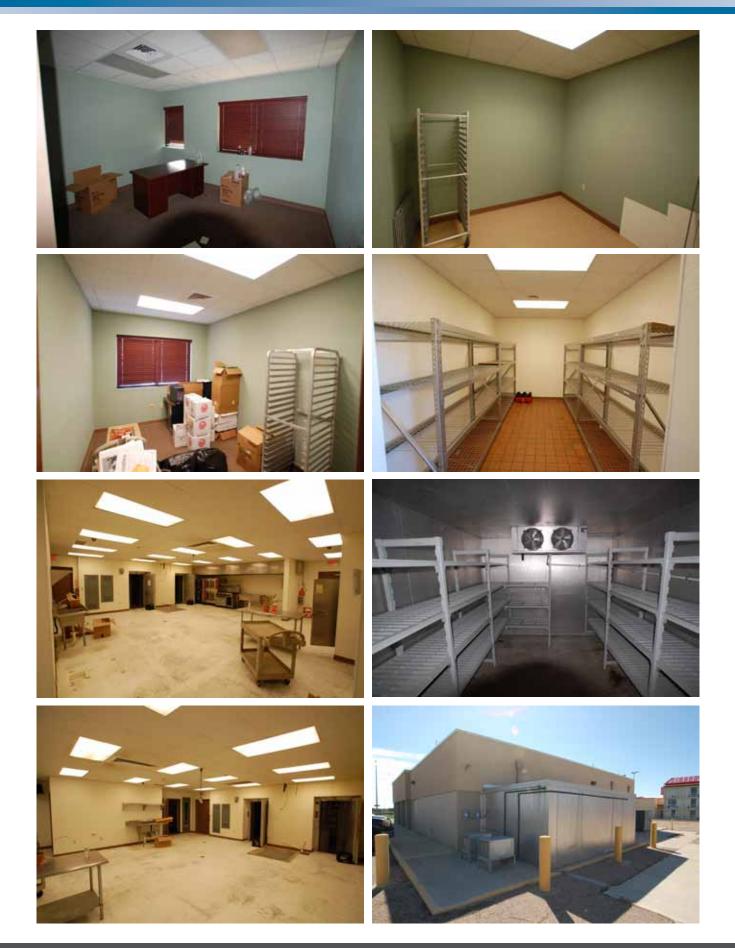

## 6604 I-27, Lubbock, TX

| Sales Price:   | \$625,000.00 |
|----------------|--------------|
| Building Size: | 3,303 SF     |
| Tract Size:    |              |
| Year Built:    | 1981 (LCAD)  |

- \* Located on Hotel Row
- \* Sets between Red Roof Inn and Motel 6.
- \* Fronts the south-bound I-27 Access Road
- \* Access from I-27 and Ave J
- \* 74,104 SF of paving
- \* Full kitchen with walk-in freezers and storage
- \* Finished out office space excellent for food broker(s)

## Property Images