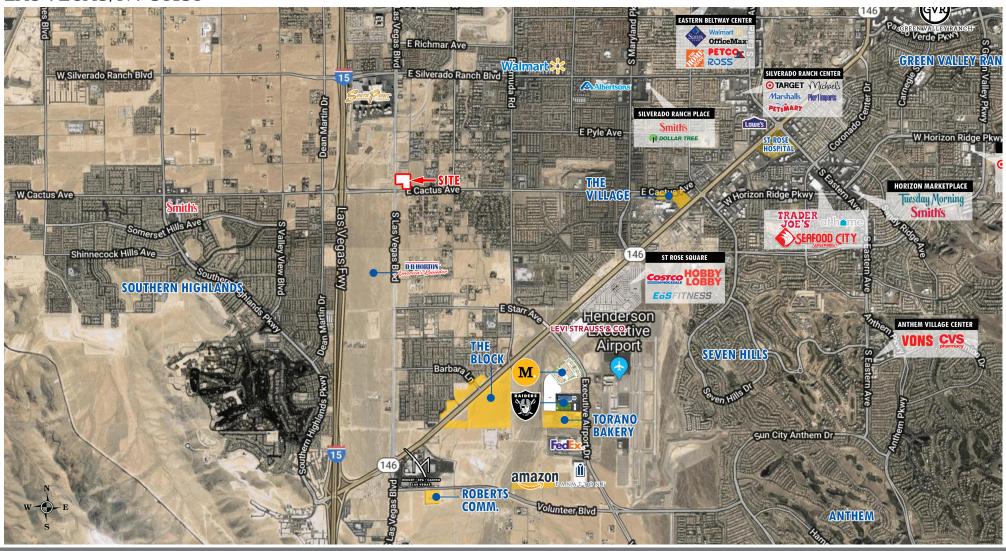

## Avg. Household Income

1-mile: \$115,881

3-mile: \$91,345

5-mile: \$97.148

We are proud to present our latest lease land listing and the newest retail development off of Las Vegas Boulevard & Cactus Ave. This ± 5-acre site is conveniently located near the major interchanges South of I-215, Cactus & I-15.

The South Point Hotel Casino & Spa is situated less than a mile to the north, The M Resort is less than 3 miles to the South, and Cactus Avenue is one of the main access points for commuters heading to and from the Silverado Ranch master planned community, Southern Highlands and the residential & commercial developments happening along St. Rose Parkway.