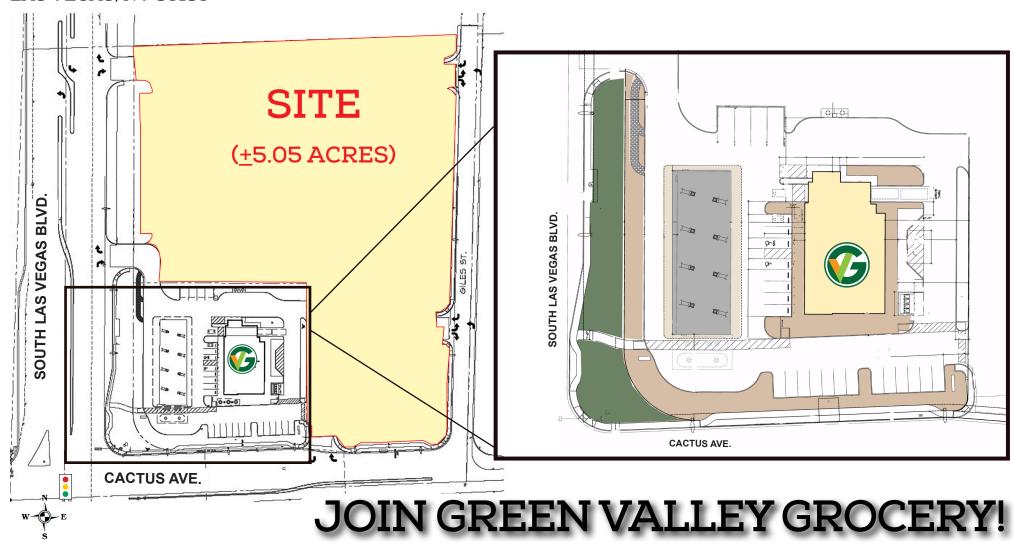

#### **AREA**PROFILE

Land Size: + 5.05 AC

(± 219,978 SF.)

APN: 177-28-410-005

Zoning: General Commercial

(C-2)

## Avg. Household Income

1-mile: \$115,881

3-mile: \$91,345

5-mile: \$97.148

We are proud to present our latest lease land listing and the newest retail development off of Las Vegas Boulevard & Cactus Ave. This ± 5-acre site is conveniently located near the major interchanges South of I-215, Cactus & I-15.