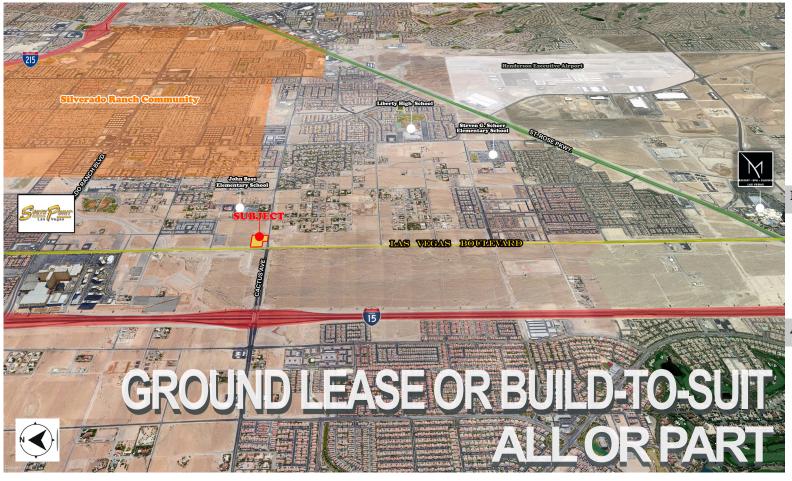

# LAS VEGAS BOULEVARD LAND FOR LEASE NEC CACTUS AVE. & LAS VEGAS BLVD.

NEC CACTUS AVE. & LAS VEGAS BLVD. LAS VEGAS. NV 89183

## Avg. Household Income

1-mile: \$115,881

3-mile: \$91,345

5-mile: \$97.148

We are proud to present our latest lease land listing and the newest retail development off of Las Vegas Boulevard & Cactus Ave. This ± 5-acre site is conveniently located near the major interchanges South of I-215, Cactus & I-15.