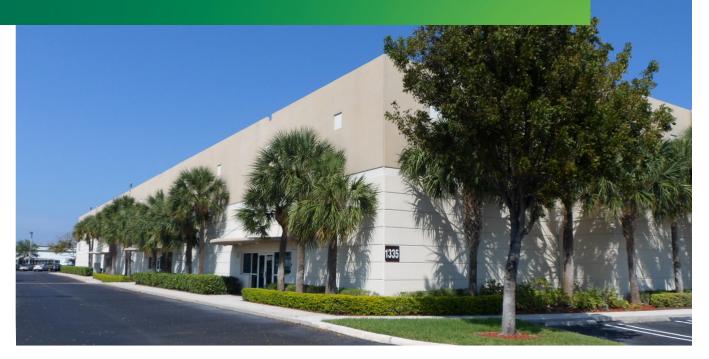

# ±27,290 SF Warehouse/Office Space

1335 53rd Street Mangonia Park, FL 33407

# **FEATURES**

- + Suite B 27,290 SF available
- + Located off 45th Street and Australian Avenue
- + Close to Interstate 95 and Port of Palm Beach
- + 45,085 SF total building
- + 24' clear height
- + 100% air conditioned
- + Ample parking
- + Tilt-wall construction
- + 2 drive-in ramps
- + 2 dock doors
- + Low impact glass throughout
- + Power into building is 800 amps at 120/208v 3-phase 4-wire service