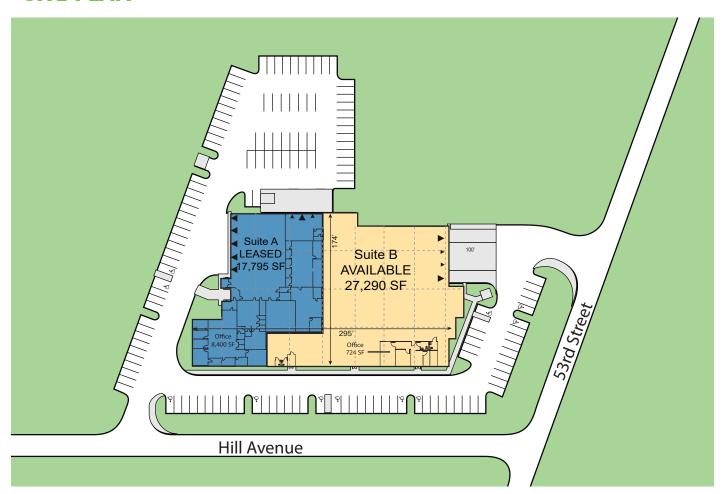

# **SITE PLAN**

# **FEATURES**

- + Suite B 27,290 SF available
- + Located off 45th Street and Australian Avenue
- + Close to Interstate 95 and Port of Palm Beach
- + 45,085 SF total building
- + 24' clear height
- + 100% air conditioned
- + Ample parking
- + Tilt-wall construction
- + 2 drive-in ramps
- + 2 dock doors
- + Low impact glass throughout
- + Power into building is 800 amps at 120/208v 3-phase 4-wire service