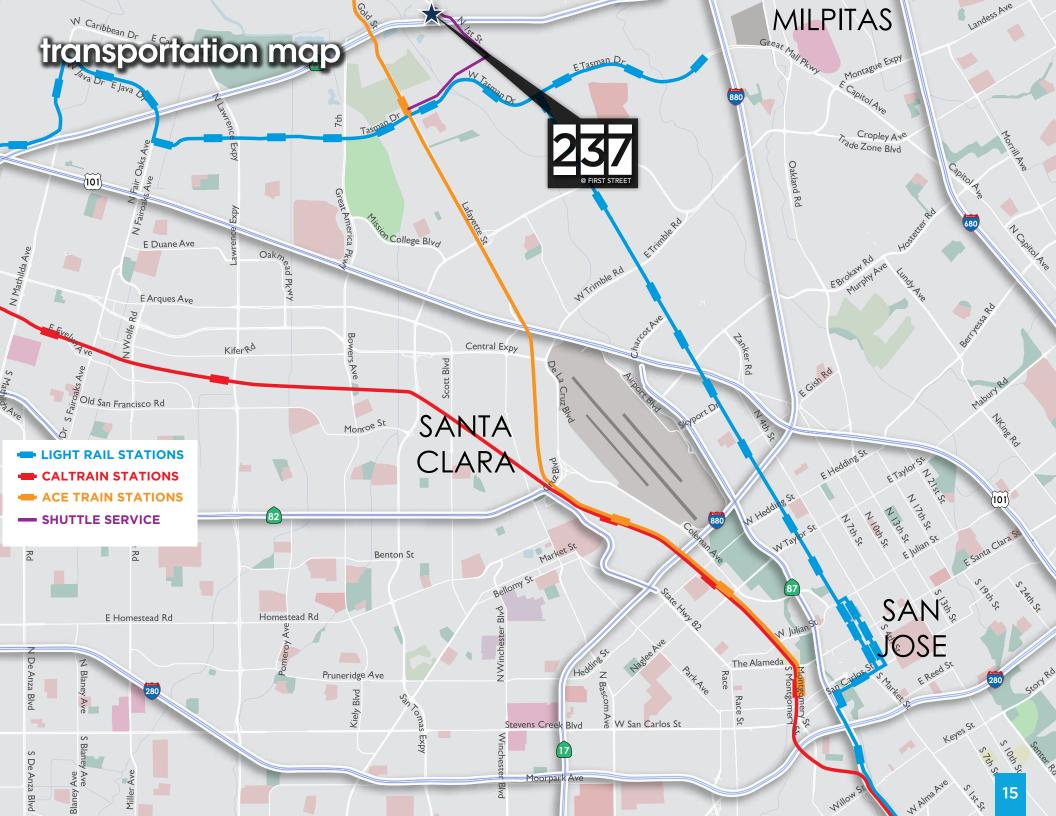

## project highlights construction underway

- Class A 6 Story Office Building
- 187,660 SF
- Fitness Center/Cafe
- Interior Columnless Design
- Dramatic Lobby

- Building Visibility on Hwy 237 and First Street with Signage Opportunities
- Large Open Exterior Collaboration Areas
- 3.1 Miles to Hwy 101 in Mountain View
- 3 Miles to Hwy I-880
- Nearby Retail Amenities