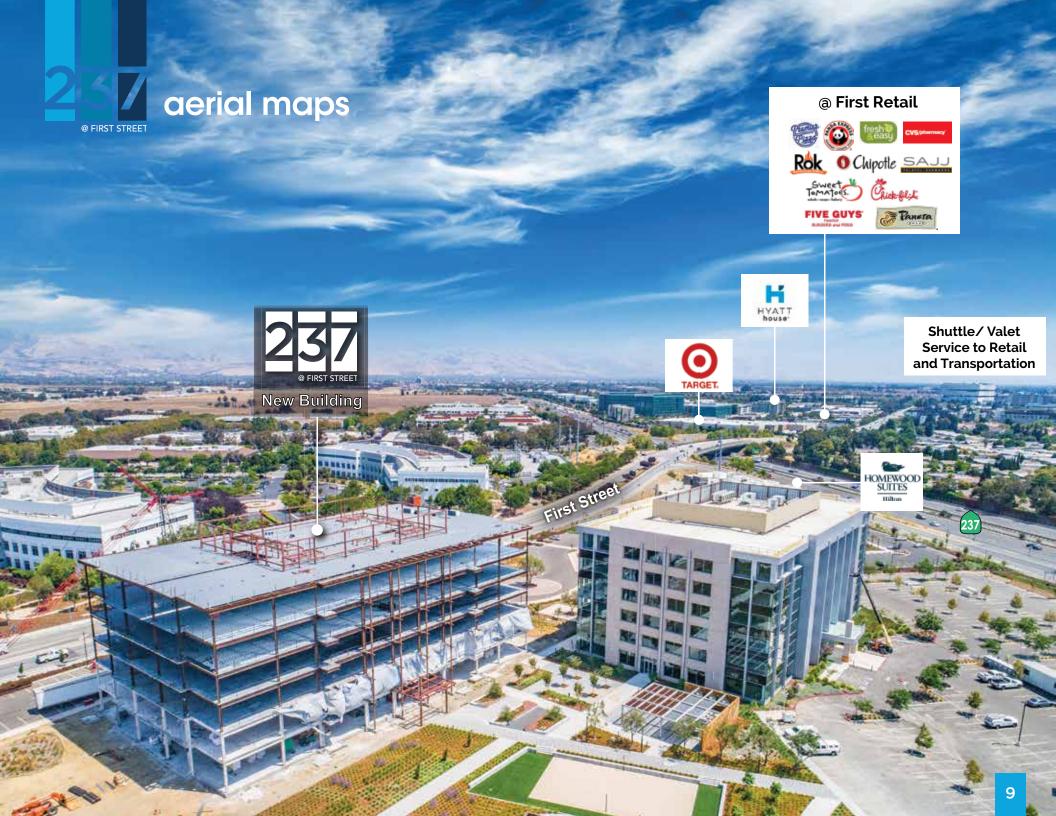

## project highlights construction underway

- Class A 6 Story Office Building
- 187,660 SF
- Fitness Center/Cafe
- Interior Columnless Design
- Dramatic Lobby

- Building Visibility on Hwy 237 and First Street with Signage Opportunities
- Large Open Exterior Collaboration Areas
- 3.1 Miles to Hwy 101 in Mountain View
- 3 Miles to Hwy I-880
- Nearby Retail Amenities

- Top Golf next Door with New Proposed Retail
- New 150 Room Hotel on Site
- Abundant Recharging Stations
- Bay Walking/Bike Trails

Senior Managing Director