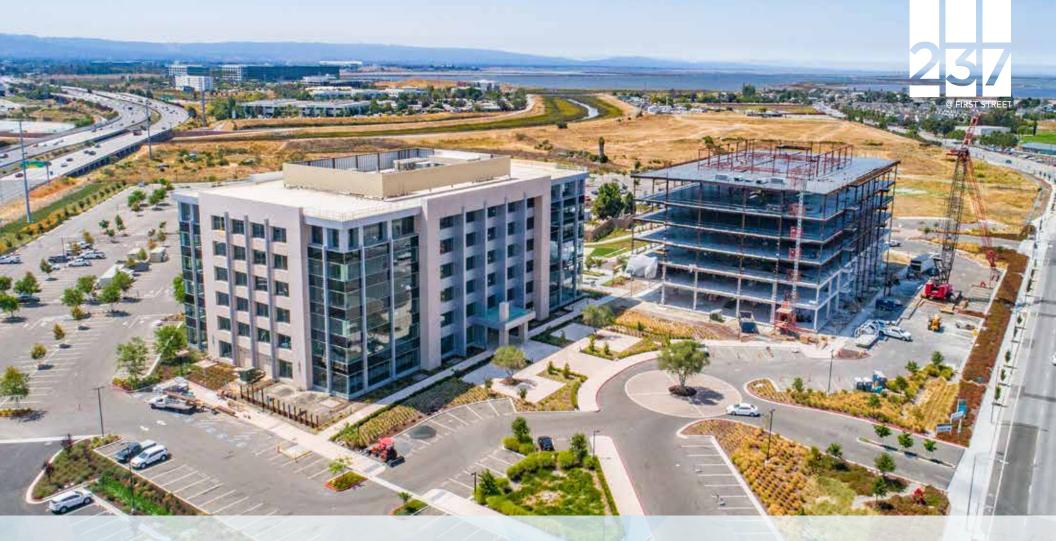

BUILDING 2 UNDER CONSTRUCTION

**DIVISIBLE** 

**±187,660** AVAILABLE FOR LEASE SQUARE FEET

## project highlights construction underway

- Class A 6 Story Office Building
- 187,660 SF
- Fitness Center/Cafe
- Interior Columnless Design
- Dramatic Lobby

- Building Visibility on Hwy 237 and First Street with Signage Opportunities
- Large Open Exterior Collaboration Areas
- 3.1 Miles to Hwy 101 in Mountain View
- 3 Miles to Hwy I-880
- Nearby Retail Amenities

- Top Golf next Door with New Proposed Retail
- New 150 Room Hotel on Site
- Abundant Recharging Stations
- Bay Walking/Bike Trails

Senior Managing Director