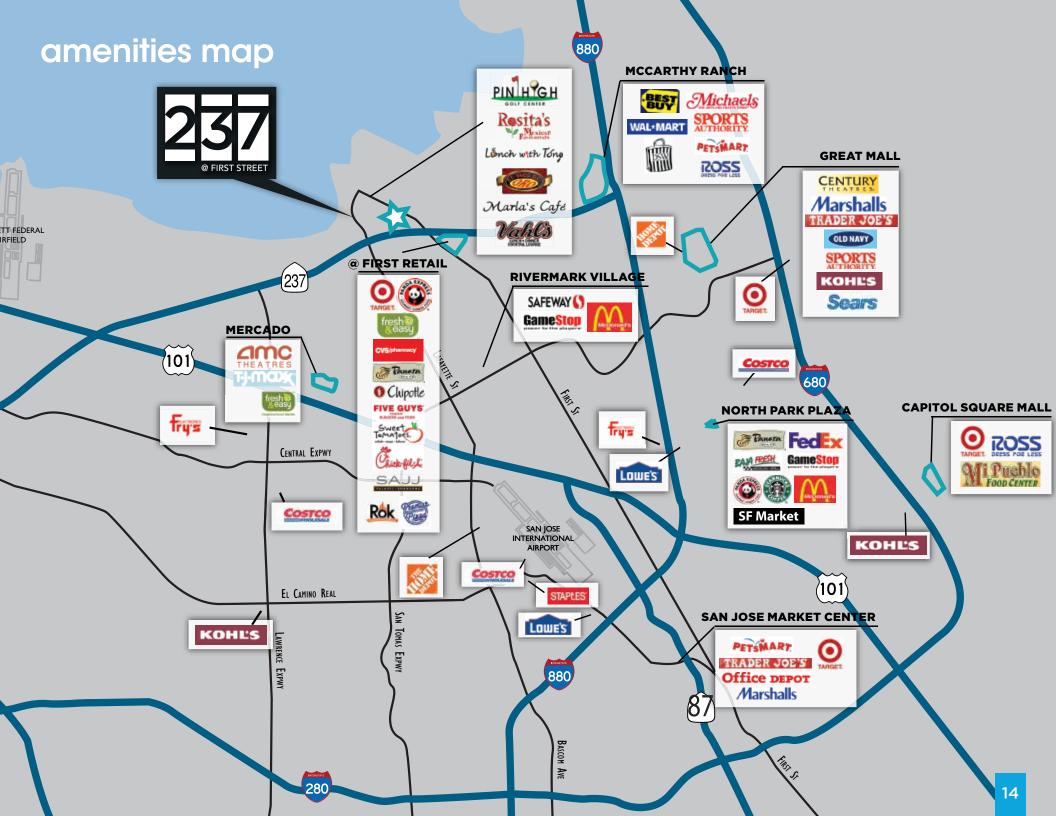

## project highlights construction underway

- Class A 6 Story Office Building
- 187,660 SF
- Fitness Center/Cafe
- Interior Columnless Design
- Dramatic Lobby

- Building Visibility on Hwy 237 and First Street with Signage Opportunities
- Large Open Exterior Collaboration Areas
- 3.1 Miles to Hwy 101 in Mountain View
- 3 Miles to Hwy I-880
- Nearby Retail Amenities