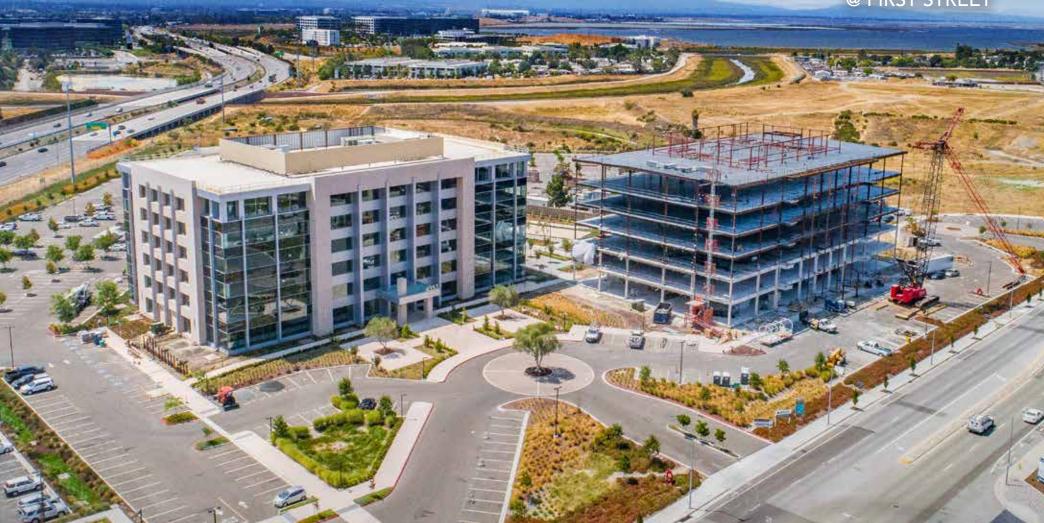

BUILDING 2 UNDER CONSTRUCTION

**DIVISIBLE** 

**±187,660** AVAILABLE FOR LEASE SQUARE FEET

## project highlights construction underway

- Class A 6 Story Office Building
- 187,660 SF
- Fitness Center/Cafe
- Interior Columnless Design
- Dramatic Lobby

- Building Visibility on Hwy 237 and First Street with Signage Opportunities
- Large Open Exterior Collaboration Areas
- 3.1 Miles to Hwy 101 in Mountain View
- 3 Miles to Hwy I-880
- Nearby Retail Amenities

- Top Golf next Door with New Proposed Retail
- New 150 Room Hotel on Site
- Abundant Recharging Stations
- Bay Walking/Bike Trails

Senior Managing Director