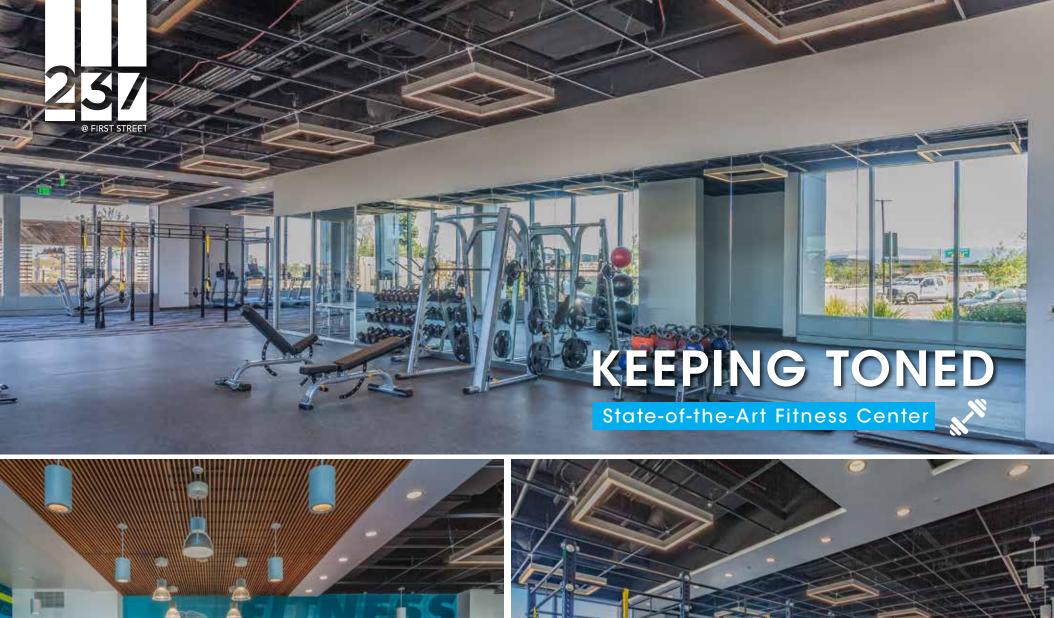

## project highlights construction underway

- Class A 6 Story Office Building
- 187,660 SF
- Fitness Center/Cafe
- Interior Columnless Design
- Dramatic Lobby

- Building Visibility on Hwy 237 and First Street with Signage Opportunities
- Large Open Exterior Collaboration Areas
- 3.1 Miles to Hwy 101 in Mountain View
- 3 Miles to Hwy I-880
- Nearby Retail Amenities