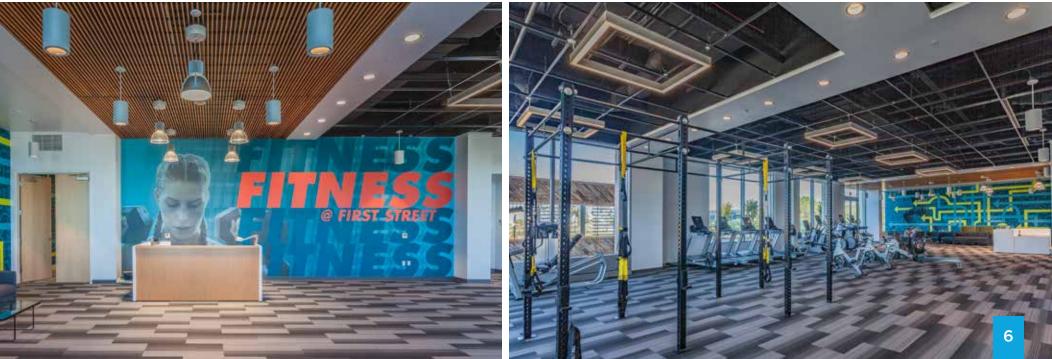

## project highlights construction underway

- Class A 6 Story Office Building
- 187,660 SF
- Fitness Center/Cafe
- Interior Columnless Design
- Dramatic Lobby

- Building Visibility on Hwy 237 and First Street with Signage Opportunities
- Large Open Exterior Collaboration Areas
- 3.1 Miles to Hwy 101 in Mountain View
- 3 Miles to Hwy I-880
- Nearby Retail Amenities