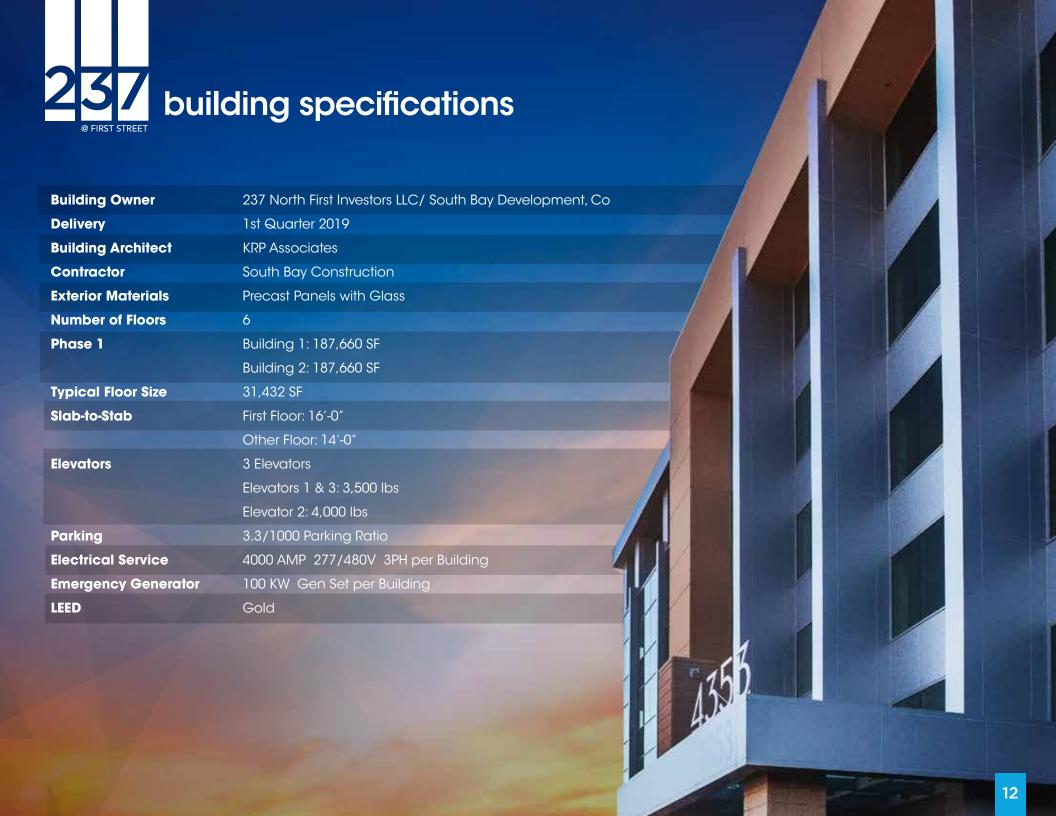

## project highlights construction underway

- Class A 6 Story Office Building
- 187,660 SF
- Fitness Center/Cafe
- Interior Columnless Design
- Dramatic Lobby

- Building Visibility on Hwy 237 and First Street with Signage Opportunities
- Large Open Exterior Collaboration Areas
- 3.1 Miles to Hwy 101 in Mountain View
- 3 Miles to Hwy I-880
- Nearby Retail Amenities