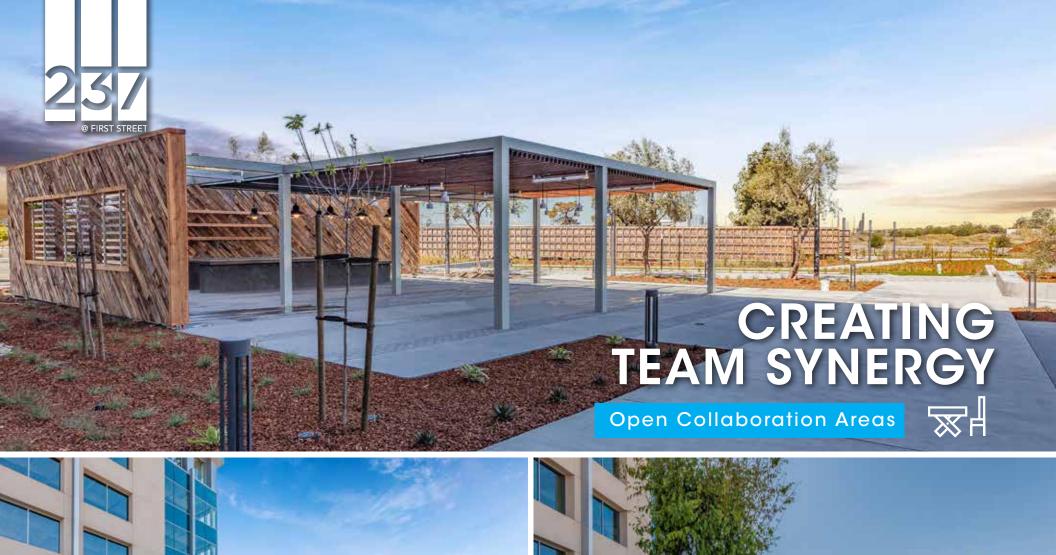

## project highlights construction underway

- Class A 6 Story Office Building
- 187,660 SF
- Fitness Center/Cafe
- Interior Columnless Design
- Dramatic Lobby

- Building Visibility on Hwy 237 and First Street with Signage Opportunities
- Large Open Exterior Collaboration Areas
- 3.1 Miles to Hwy 101 in Mountain View
- 3 Miles to Hwy I-880
- Nearby Retail Amenities