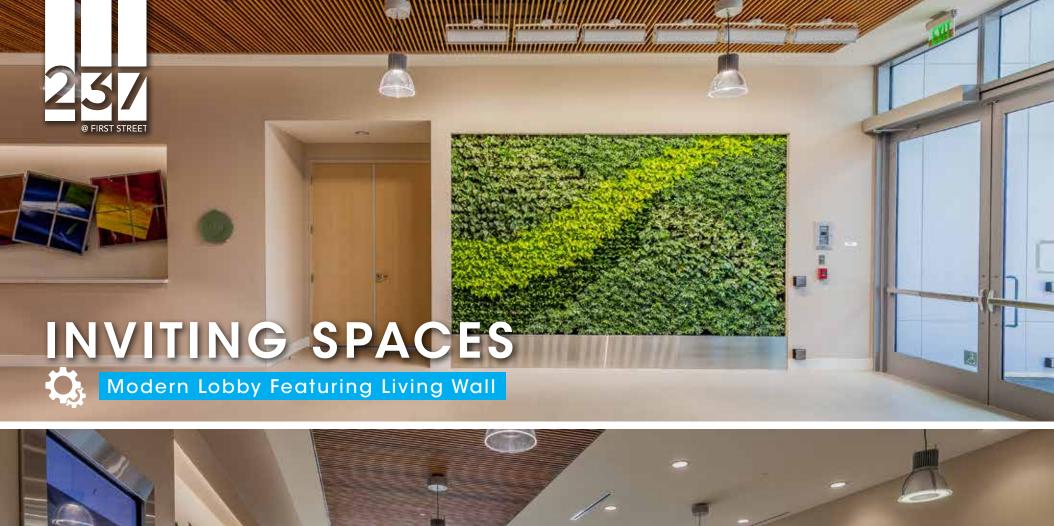

## project highlights construction underway

- Class A 6 Story Office Building
- 187,660 SF
- Fitness Center/Cafe
- Interior Columnless Design
- Dramatic Lobby

- Building Visibility on Hwy 237 and First Street with Signage Opportunities
- Large Open Exterior Collaboration Areas
- 3.1 Miles to Hwy 101 in Mountain View
- 3 Miles to Hwy I-880
- Nearby Retail Amenities