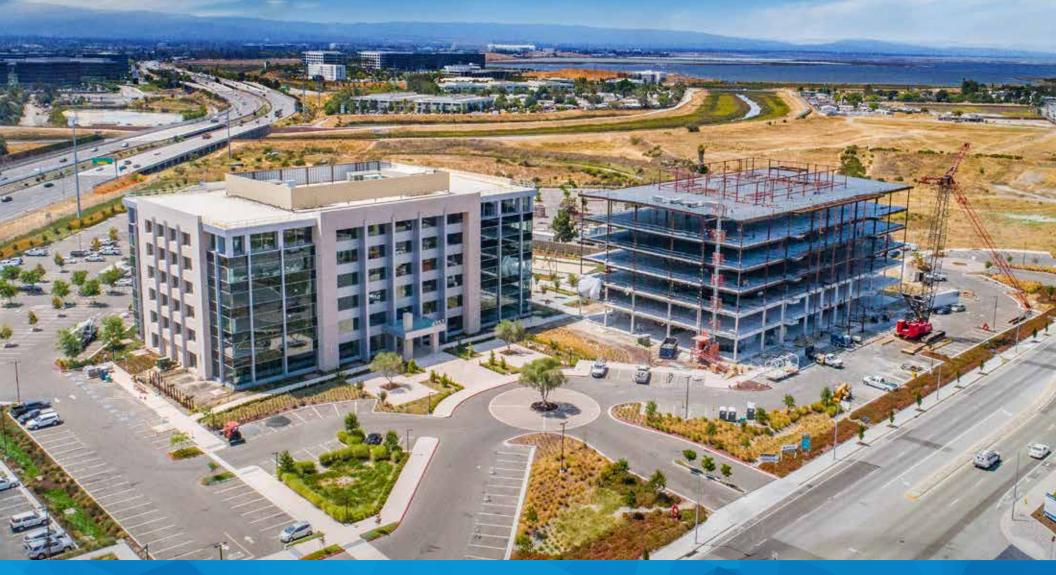

BUILDING 2 UNDER CONSTRUCTION

**DIVISIBLE** 

**±187,660** AVAILABLE FOR LEASE SQUARE FEET

## project highlights construction underway

- Class A 6 Story Office Building
- 187,660 SF
- Fitness Center/Cafe
- Interior Columnless Design
- Dramatic Lobby

- Building Visibility on Hwy 237 and First Street with Signage Opportunities
- Large Open Exterior Collaboration Areas
- 3.1 Miles to Hwy 101 in Mountain View
- 3 Miles to Hwy I-880
- Nearby Retail Amenities

- Top Golf next Door with New Proposed Retail
- New 150 Room Hotel on Site
- Abundant Recharging Stations
- Bay Walking/Bike Trails

Senior Managing Director