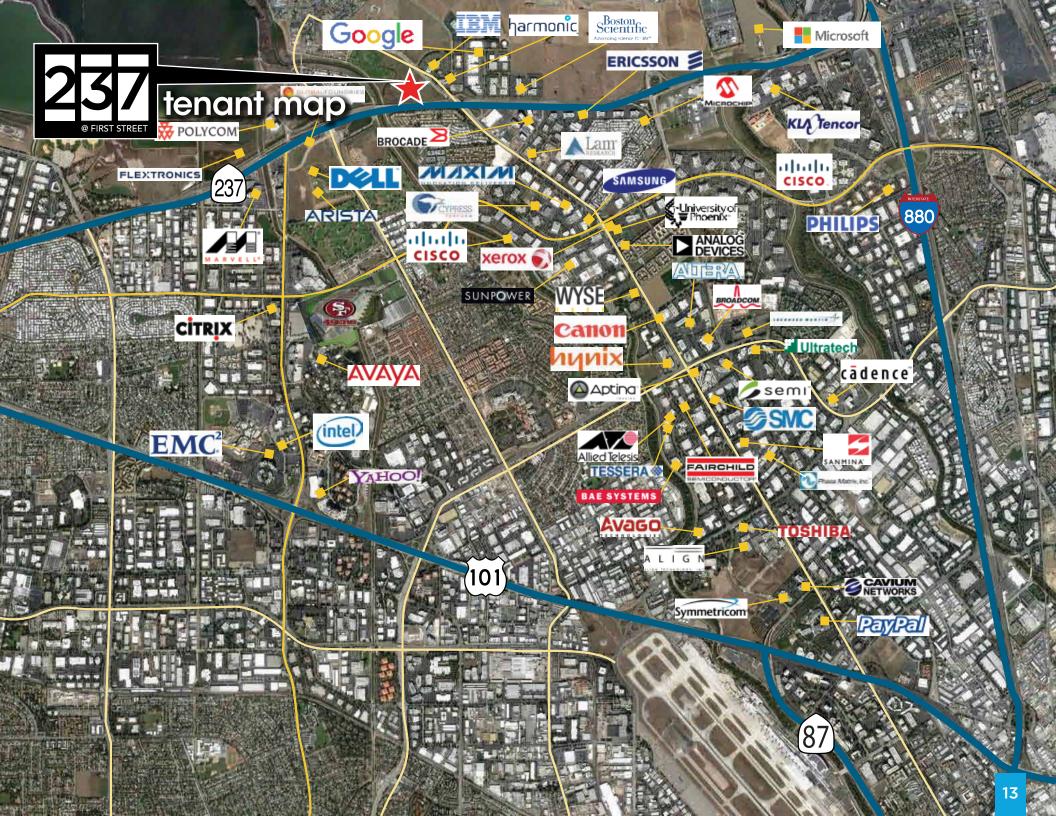

## project highlights construction underway

- Class A 6 Story Office Building
- 187,660 SF
- Fitness Center/Cafe
- Interior Columnless Design
- Dramatic Lobby

- Building Visibility on Hwy 237 and First Street with Signage Opportunities
- Large Open Exterior Collaboration Areas
- 3.1 Miles to Hwy 101 in Mountain View
- 3 Miles to Hwy I-880
- Nearby Retail Amenities