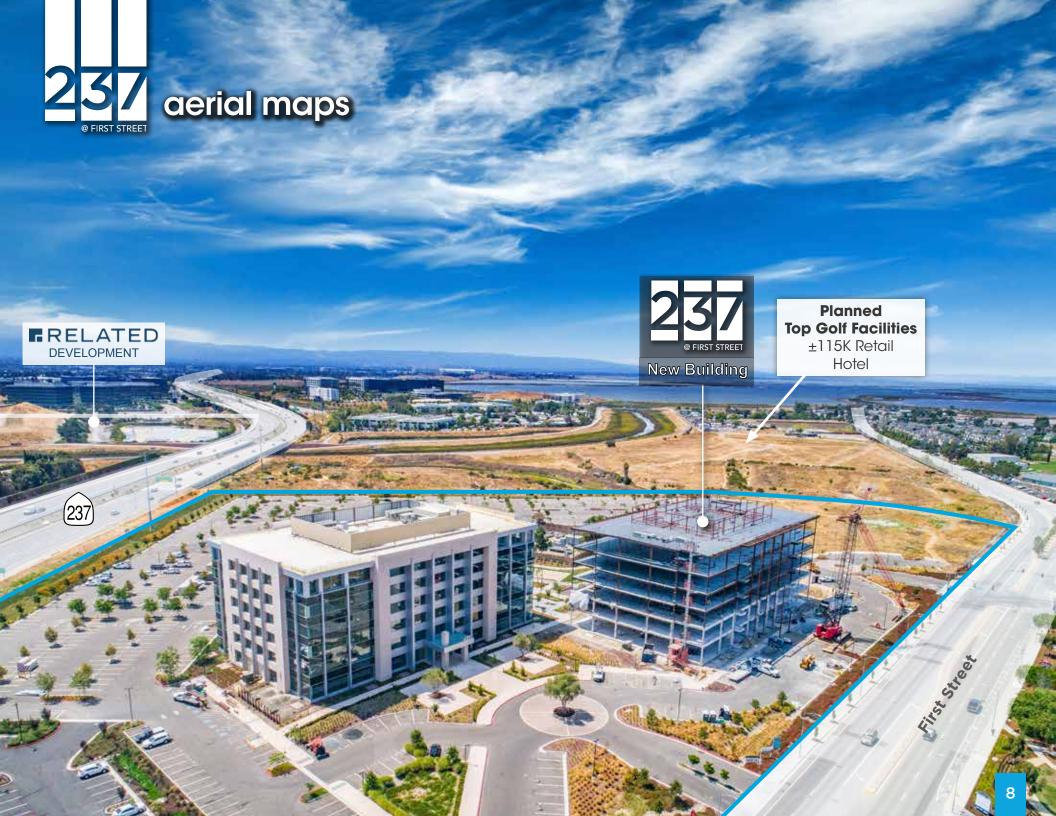

BUILDING 2 UNDER CONSTRUCTION

**DIVISIBLE** 

**±187,660** AVAILABLE FOR LEASE SQUARE FEET

## project highlights construction underway

- Class A 6 Story Office Building
- 187,660 SF
- Fitness Center/Cafe
- Interior Columnless Design
- Dramatic Lobby

- Building Visibility on Hwy 237 and First Street with Signage Opportunities
- Large Open Exterior Collaboration Areas
- 3.1 Miles to Hwy 101 in Mountain View
- 3 Miles to Hwy I-880
- Nearby Retail Amenities

- Top Golf next Door with New Proposed Retail
- New 150 Room Hotel on Site
- Abundant Recharging Stations
- Bay Walking/Bike Trails

Senior Managing Director