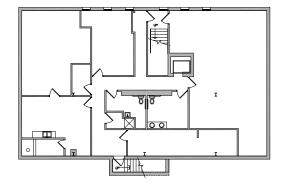

## **OWNER/USER OPPORTUNITY** OFFICE FOR SALE | EDINA, MN





LEASING AGENTS

STEVE SHEPHERD sion 612.430.9973 steve.shepherd@ngkf.com MATT ELDER ccim 612.430.9974 matt.elder@ngkf.com









Great Edina location



Easy access to Highway 62, Highway 100 and I-494



Close proximity to Southdale Center and Galleria



Minutes to MSP Airport



BUILDING SIZE 15,304 SF LAND SIZE .7 AC

# THE CENTER OF IT ALL

6500 Barrie Road is situated just minutes from Southdale Center and The Galleria - the hot spot for dining, shopping and entertainment in Edina.







### **FLOOR PLANS**



#### 2nd Floor | 8,289 SF



#### Ground Floor | 3,427 SF



#### FOR INFORMATION, PLEASE CONTACT:

STEVE SHEPHERD SIOR 612.430.9973 steve.shepherd@ngkf.com MATT ELDER ccim 612.430.9974 matt.elder@ngkf.com



100 South 5th Street #2150, Minneapolis, MN 55402

The information contained herein has been obtained from sources deemed reliable but has not been verified and no guarantee, warranty or representation, either express or implied, is made with respect to such information. Terms of sale or lease and availability are subject to change or withdrawal without notice.