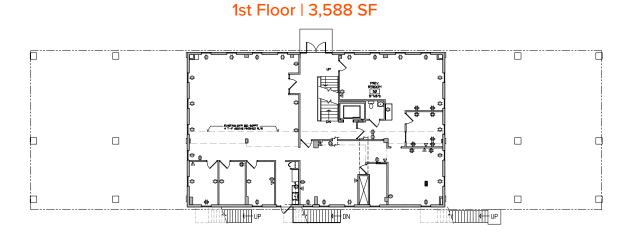

## **OWNER/USER OPPORTUNITY** OFFICE FOR SALE | EDINA, MN





LEASING AGENTS

STEVE SHEPHERD sion 612.430.9973 steve.shepherd@ngkf.com MATT ELDER ccim 612.430.9974 matt.elder@ngkf.com









Great Edina location



Easy access to Highway 62, Highway 100 and I-494



Close proximity to Southdale Center and Galleria



Minutes to MSP Airport



BUILDING SIZE 15,304 SF LAND SIZE .7 AC

# THE CENTER OF IT ALL

6500 Barrie Road is situated just minutes from Southdale Center and The Galleria - the hot spot for dining, shopping and entertainment in Edina.







### **FLOOR PLANS**



#### 2nd Floor | 8,289 SF



#### Ground Floor | 3,427 SF



#### FOR INFORMATION, PLEASE CONTACT:

STEVE SHEPHERD SIOR 612.430.9973 steve.shepherd@ngkf.com MATT ELDER ccim 612.430.9974 matt.elder@ngkf.com



100 South 5th Street #2150, Minneapolis, MN 55402

The information contained herein has been obtained from sources deemed reliable but has not been verified and no guarantee, warranty or representation, either express or implied, is made with respect to such information. Terms of sale or lease and availability are subject to change or withdrawal without notice.