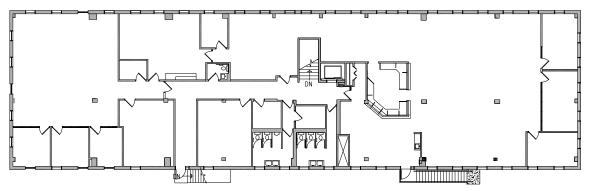

## **OWNER/USER OPPORTUNITY** OFFICE FOR SALE | EDINA, MN





LEASING AGENTS

STEVE SHEPHERD sion 612.430.9973 steve.shepherd@ngkf.com MATT ELDER ccim 612.430.9974 matt.elder@ngkf.com









Great Edina location



Easy access to Highway 62, Highway 100 and I-494



Close proximity to Southdale Center and Galleria



Minutes to MSP Airport



BUILDING SIZE 15,304 SF LAND SIZE .7 AC

# THE CENTER OF IT ALL

6500 Barrie Road is situated just minutes from Southdale Center and The Galleria - the hot spot for dining, shopping and entertainment in Edina.







### **FLOOR PLANS**



#### 2nd Floor | 8,289 SF



#### Ground Floor | 3,427 SF



#### FOR INFORMATION, PLEASE CONTACT:

STEVE SHEPHERD SIOR 612.430.9973 steve.shepherd@ngkf.com MATT ELDER ccim 612.430.9974 matt.elder@ngkf.com



100 South 5th Street #2150, Minneapolis, MN 55402

The information contained herein has been obtained from sources deemed reliable but has not been verified and no guarantee, warranty or representation, either express or implied, is made with respect to such information. Terms of sale or lease and availability are subject to change or withdrawal without notice.