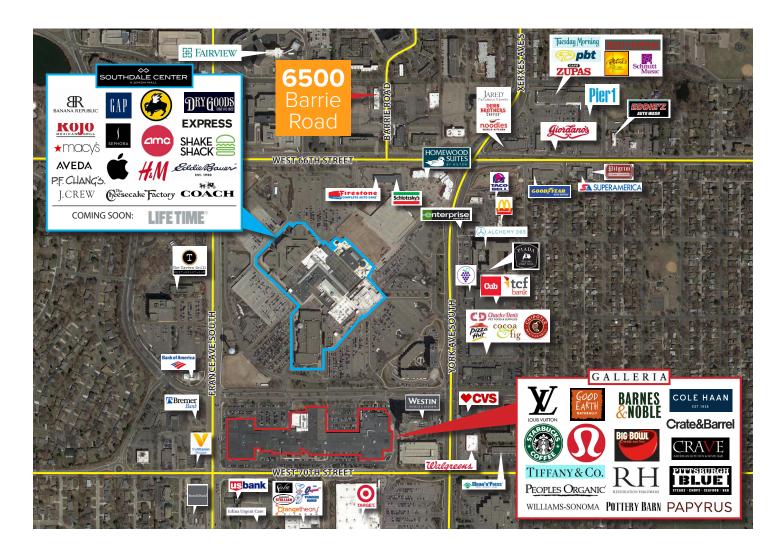

# THE CENTER OF IT ALL

6500 Barrie Road is situated just minutes from Southdale Center and The Galleria - the hot spot for dining, shopping and entertainment in Edina.