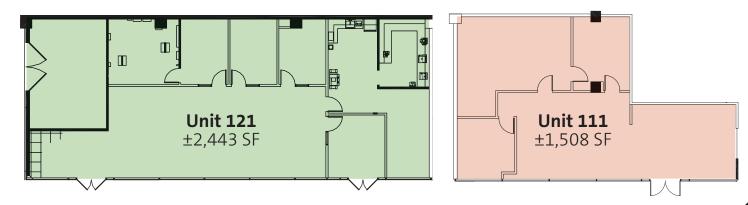

## METBOCELAZA Esoni Center

| SPACE AVAILABLE |                           |           | SIZE     |
|-----------------|---------------------------|-----------|----------|
| Unit 51 A       | , B, C                    | Divisible | 4,328 SF |
| Unit 83         | Can be combined: 1,277 SF |           | 637 SF   |
| Unit 89         |                           |           | 640 SF   |
| <b>Unit 111</b> | Can be combined: 3,951 SF |           | 1,508 SF |
| <b>Unit 121</b> |                           |           | 2,443 SF |
| <b>Unit 171</b> |                           |           | 1,494 SF |

CA License #983283

408.453.2338

gary.root@grubb-ellis.com CA License #1723990

**GARY ROOT** 

YOUR NAME HERE 89 Scottrade

101 Metro Drive, San Jose, CA Tower Two

Can be combined for 1,277 SF

NANCY MORSE, SIOR, CCIM **GARY ROOT** 