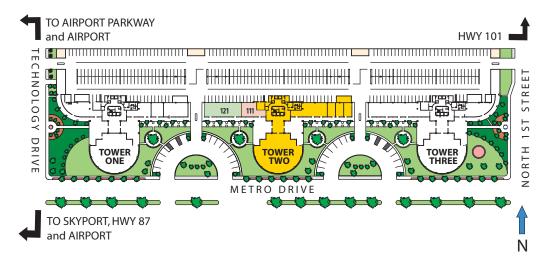

## METROPEAZA

YOUR NAME HERE 89 Scottrade

**181 Metro Drive, San Jose, CA**Tower One

YOUR NAME HERE 89 Scottrade 101 Metro Drive, San Jose, CA Tower Two

Can be combined for 3,951 SF

NANCY MORSE, SIOR, CCIM 408.453.2369 nancy.morse@grubb-ellis.com