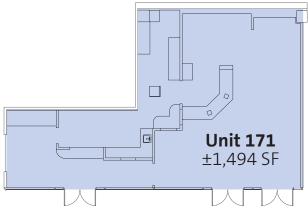

## METBOCELAZA Esoni Center

| SPACE AVAILABLE |                           |           | SIZE     |
|-----------------|---------------------------|-----------|----------|
| Unit 51 A       | , B, C                    | Divisible | 4,328 SF |
| Unit 83         | Can be combined: 1,277 SF |           | 637 SF   |
| Unit 89         |                           |           | 640 SF   |
| <b>Unit 111</b> | Can be combined: 3,951 SF |           | 1,508 SF |
| <b>Unit 121</b> |                           |           | 2,443 SF |
| <b>Unit 171</b> |                           |           | 1,494 SF |