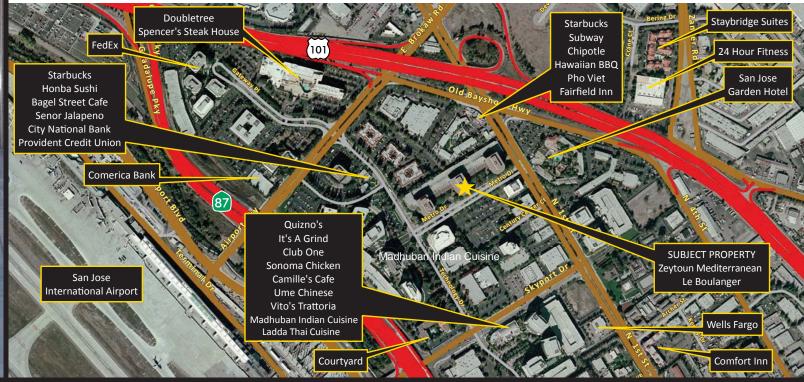

### **Nearby Amenities**

- Doubletree
- Spencer's Steak House
- FedEx
- Starbucks
- Honba Sushi
- Bagel Street Cafe
- Senor Jalapeno
- City National Bank

- Provident Credit Union
- Comerica Bank
- San Jose International Airport
- Ouizno's
- It's A Grind
- Club One
- Sonoma Chicken
- Camille's Cafe

- Ume Chinese
- Vito's Trattoria
- Madhuban Indian Cuisine
- Marriott Courtyard
- Subway Restaurant
- Chipotle Mexican Grill
- Hawaiian BBO
- Pho Viet Noodle House

- Fairfield Inn
- Staybridge Suites
- 24 Hour Fitness
- San Jose Garden Hotel
- Zeytoun Mediterranean
- Le Boulanger Bakery and Café
- Wells Fargo
- Comfort Inn
- Ladda Thai Cuisine

### Parking, Airport Flyer and the VTA

- The Airport Flyer with service to Mineta/San Jose Airport and the Santa Clara Train Station
- Free parking (surface & secured garages)
- Park for up to 14 days secured anytime with registration
- Metro light rail station adjacent to property