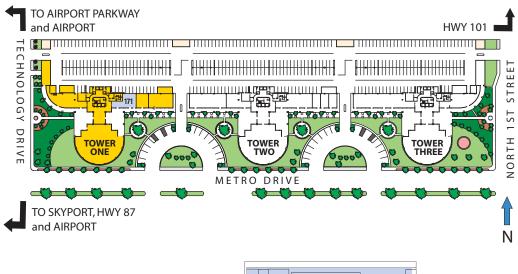

## METROPEAZA

YOUR NAME HERE 89 Scottrade

**181 Metro Drive, San Jose, CA**Tower One

YOUR NAME HERE 89 Scottrade 101 Metro Drive, San Jose, CA Tower Two

Can be combined for 3,951 SF

NANCY MORSE, SIOR, CCIM 408.453.2369 nancy.morse@grubb-ellis.com

### METROPEAZA Franklika

YOUR NAME HERE 89 Scottrade

**25 Metro Drive, San Jose, CA**Tower Three