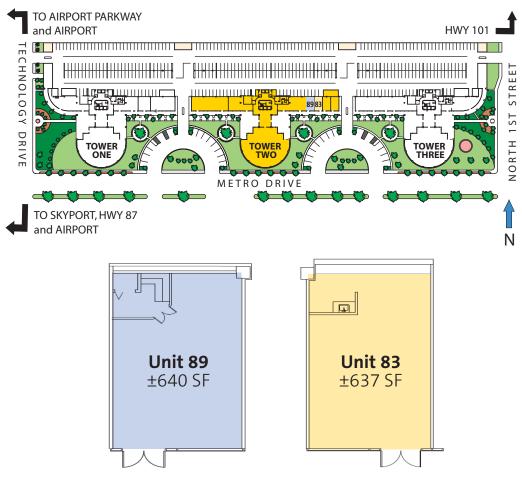

## METBOCELAZA Esoni Center

| SPACE AVAILABLE |                           |           | SIZE     |
|-----------------|---------------------------|-----------|----------|
| Unit 51 A       | , B, C                    | Divisible | 4,328 SF |
| Unit 83         | Can be combined: 1,277 SF |           | 637 SF   |
| Unit 89         |                           |           | 640 SF   |
| <b>Unit 111</b> | Can be combined: 3,951 SF |           | 1,508 SF |
| <b>Unit 121</b> |                           |           | 2,443 SF |
| <b>Unit 171</b> |                           |           | 1,494 SF |