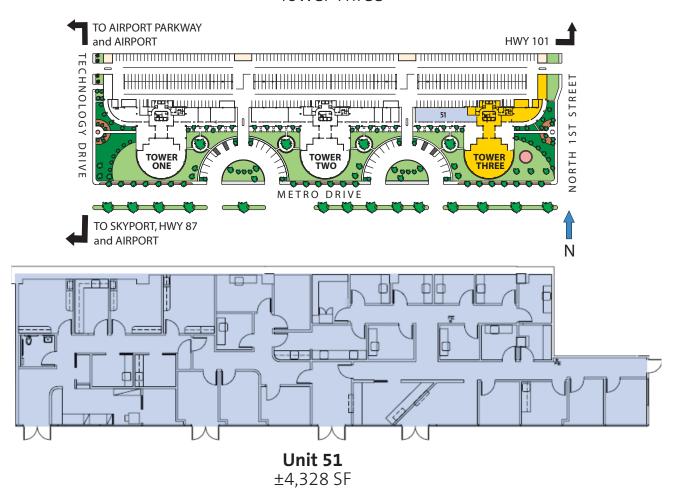

## METBOCELAZA Esoni Center

| SPACE AVAILABLE |                           |           | SIZE     |
|-----------------|---------------------------|-----------|----------|
| Unit 51 A       | , B, C                    | Divisible | 4,328 SF |
| Unit 83         | Can be combined: 1,277 SF |           | 637 SF   |
| Unit 89         |                           |           | 640 SF   |
| <b>Unit 111</b> | Can be combined: 3,951 SF |           | 1,508 SF |
| <b>Unit 121</b> |                           |           | 2,443 SF |
| <b>Unit 171</b> |                           |           | 1,494 SF |

### Front Center Ground Floor Space

Seeking professional users such as financial services, insurance and consumer service centers.

- Office and Professional Service Space in a Class A Office Building Environment
- Space ranging from 637 SF 4,328 SF
- Building Facade Signage & Monument Sign Opportunities
- Expansive Glass Line with Exterior Entrances
- VTA Airport flyer at your front door and Light Rail Station at Intersection of Metro & North 1st Street
- Convenient Access to Highways 101, 280, 87 and Interstate 880
- Immediately Adjacent to Mineta San Jose International Airport
- Surface Area and Secured Garage Parking
- On-Site Restaurants with Catering Services

### METROPEAZA Franklika

YOUR NAME HERE 89 Scottrade

**25 Metro Drive, San Jose, CA**Tower Three