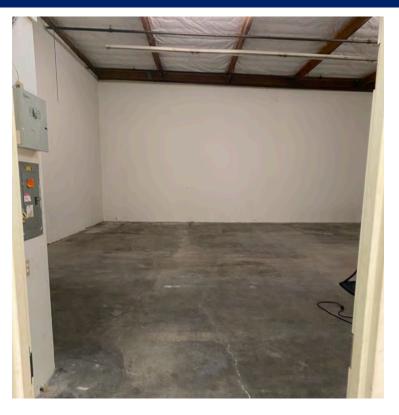

## PROPERTY HIGHLIGHTS

- Clear Span Warehouse
- ± 2,400 Sq.Ft. Property with Additional ± 1,000 Sq.Ft. Mezzanine Space
- 20' Ceilings
- Bathroom and Shower
- Two Offices
- Four Parking Spots
- Available Individually or with Unit 12
- Zoning: M1 (Mixed-Industrial)
- Located near I-101, Downtown South San Francisco, SFO Airport, and Bart/Caltrain Stations