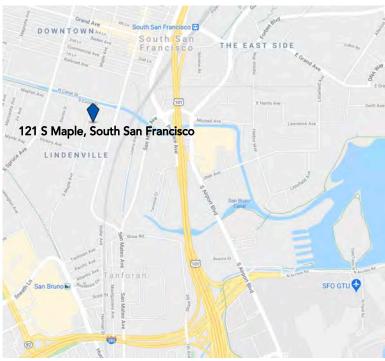

## 121 S Maple Ave, STE.11 South San Francisco, CA 94080

## PROPERTY HIGHLIGHTS

- Clear Span Warehouse
- ± 2,400 Sq.Ft. Property with Additional ± 1,000 Sq.Ft. Mezzanine Space
- 20' Ceilings
- Bathroom and Shower
- Two Offices
- Four Parking Spots
- Available Individually or with Unit 12
- Zoning: M1 (Mixed-Industrial)
- Located near I-101, Downtown South San Francisco, SFO Airport, and Bart/Caltrain Stations