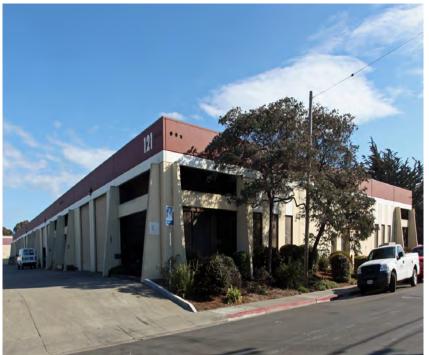

## 121 S Maple Ave, STE.11 South San Francisco, CA 94080

## PROPERTY HIGHLIGHTS

- Clear Span Warehouse
- ± 2,400 Sq.Ft. Property with Additional ± 1,000 Sq.Ft. Mezzanine Space
- 20' Ceilings
- Bathroom and Shower
- Two Offices
- Four Parking Spots
- Available Individually or with Unit 12
- Zoning: M1 (Mixed-Industrial)
- Located near I-101, Downtown South San Francisco, SFO Airport, and Bart/Caltrain Stations