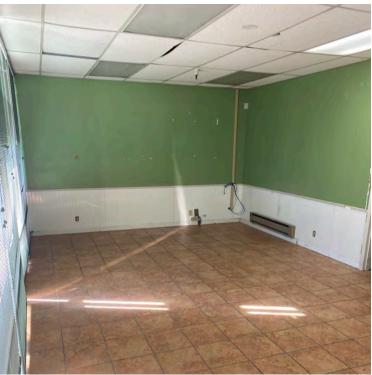

## PROPERTY HIGHLIGHTS

- Clear Span Warehouse
- ± 2,400 Sq.Ft. Property with Additional ± 1,000 Sq.Ft. Mezzanine Space
- 20' Ceilings
- Bathroom and Shower
- Two Offices
- Four Parking Spots
- Available Individually or with Unit 12
- Zoning: M1 (Mixed-Industrial)
- Located near I-101, Downtown South San Francisco, SFO Airport, and Bart/Caltrain Stations