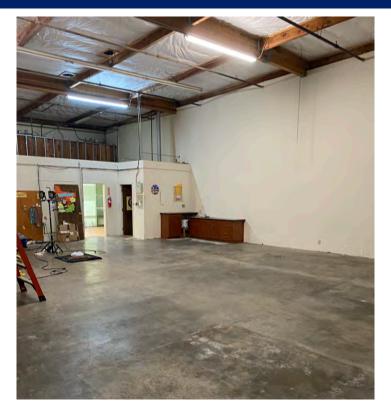

## PROPERTY HIGHLIGHTS

- Clear Span Warehouse
- ± 2,400 Sq.Ft. Property with Additional ± 1,000 Sq.Ft. Mezzanine Space
- 20' Ceilings
- Bathroom and Shower
- Two Offices
- Four Parking Spots
- Available Individually or with Unit 12
- Zoning: M1 (Mixed-Industrial)
- Located near I-101, Downtown South San Francisco, SFO Airport, and Bart/Caltrain Stations