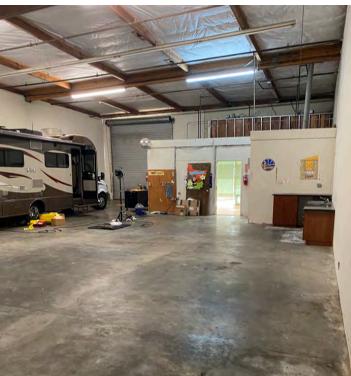

## PROPERTY HIGHLIGHTS

- Clear Span Warehouse
- ± 2,400 Sq.Ft. Property with Additional ± 1,000 Sq.Ft. Mezzanine Space
- 20' Ceilings
- Bathroom and Shower
- Two Offices
- Four Parking Spots
- Available Individually or with Unit 12
- Zoning: M1 (Mixed-Industrial)
- Located near I-101, Downtown South San Francisco, SFO Airport, and Bart/Caltrain Stations