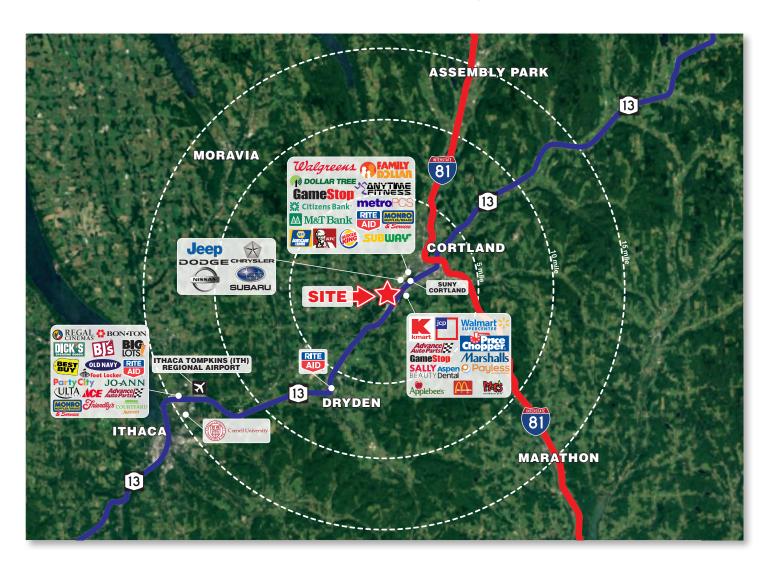

#### 200,600 sf

- Located on State Route 13, a major north-south Highway
- In close proximity to Cortlandville Crossing (JC Penney, Lowe's, Kmart and Price Chopper)
- Directly across Route 13 from Walmart Supercenter
- Within close proximity to the State University of New York College at Cortland with over 7,200 students