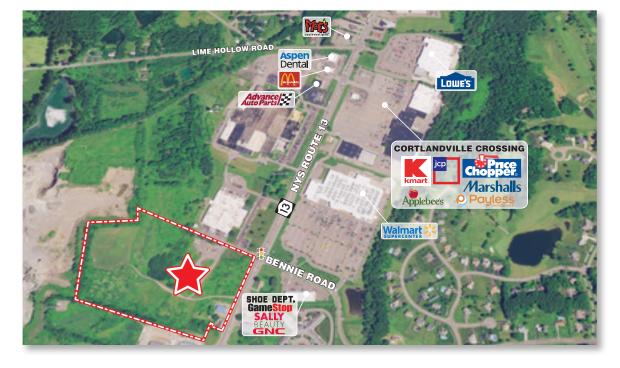

#### 200,600 sf

- Located on State Route 13, a major north-south Highway
- In close proximity to Cortlandville Crossing (JC Penney, Lowe's, Kmart and Price Chopper)
- Directly across Route 13 from Walmart Supercenter
- Within close proximity to the State University of New York College at Cortland with over 7,200 students