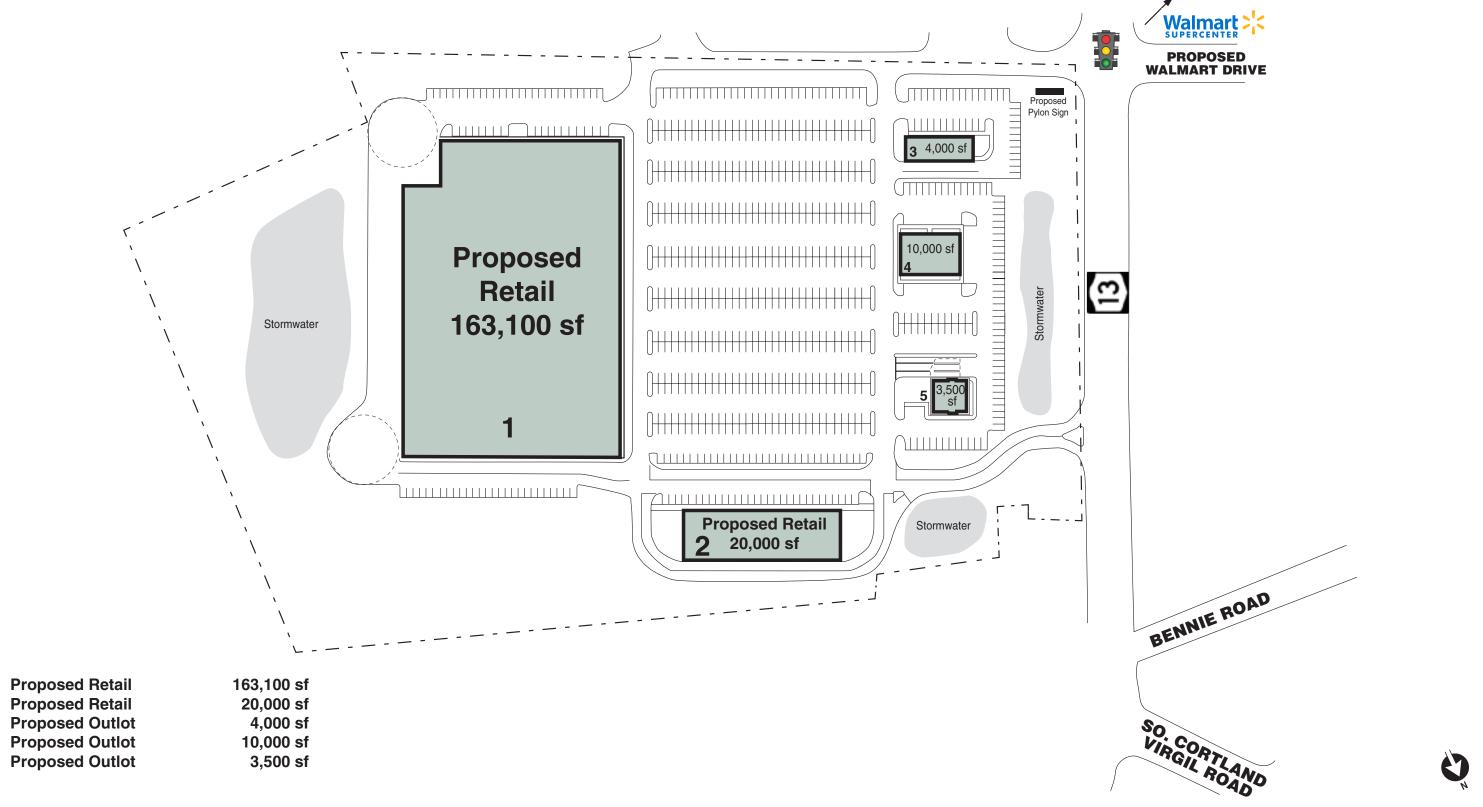

#### 200,600 sf

- Located on State Route 13, a major north-south Highway
- In close proximity to Cortlandville Crossing (JC Penney, Lowe's, Kmart and Price Chopper)
- Directly across Route 13 from Walmart Supercenter
- Within close proximity to the State University of New York College at Cortland with over 7,200 students