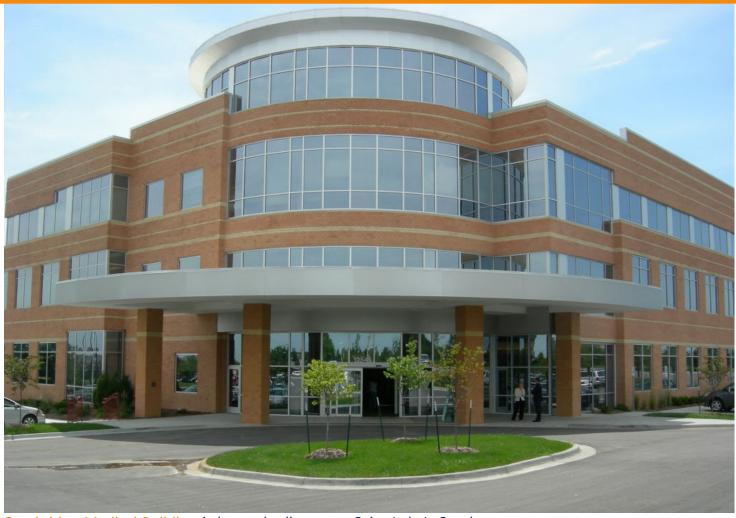

## SOUTHRIDGE MEDICAL BUILDING

12541 FOSTER

Overland Park, Kansas 66213

**OFFICE FOR LEASE | 1,573 ± RSF** 

Southridge Medical Building is located adjacent to Saint Luke's South Hospital in Overland Park, Kansas, providing immediate access to their services. The Saint Luke's South multi-specialty ambulatory surgery center located on the first floor of the building is available for all outpatient surgery services. It contains three operating rooms and one swing room. Its location is in the heart of South Johnson County and provides direct access to Metcalf & I-435, major arteries for patients and physicians alike. The building was completed in 2007, providing the latest medical technologies.

## **BUILDING FACTS**

BUILDING SIZE: 57,844 RSF

COMPLETION DATE: 2007

RENTAL RATE: \$21.00, NNN

OPERATING COSTS: The rental rate is net of operating costs for the property, including common area

maintenance, taxes, insurance, utilities, janitorial, and building management.