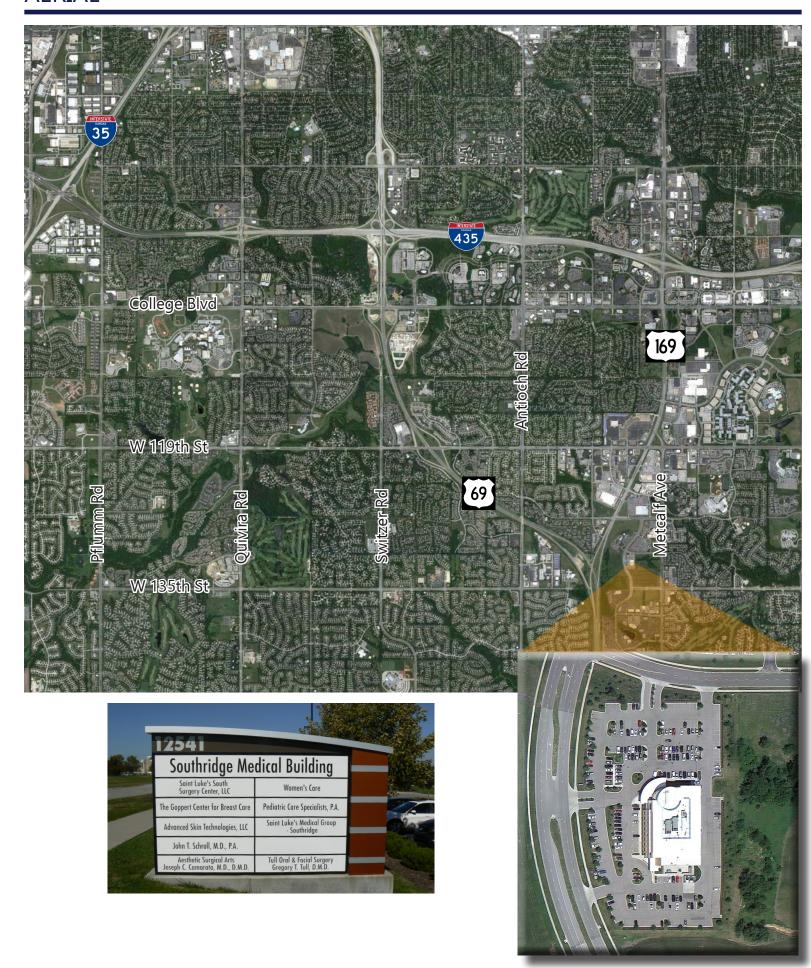

## SOUTHRIDGE MEDICAL BUILDING

12541 FOSTER

Overland Park, Kansas 66213

**OFFICE FOR LEASE | 1,573 ± RSF** 

Southridge Medical Building is located adjacent to Saint Luke's South Hospital in Overland Park, Kansas, providing immediate access to their services. The Saint Luke's South multi-specialty ambulatory surgery center located on the first floor of the building is available for all outpatient surgery services. It contains three operating rooms and one swing room. Its location is in the heart of South Johnson County and provides direct access to Metcalf & I-435, major arteries for patients and physicians alike. The building was completed in 2007, providing the latest medical technologies.

FLOORS: Three

ELEVATORS: Two

PARKING: 289 surface parking stalls

LOCATION: Adjacent to Saint Luke's South Hospital at 125th & Metcalf

NEARBY AMENITIES: Retail shopping includes Costco, Target, Kohl's, Best Buy, Bed Bath & Beyond,