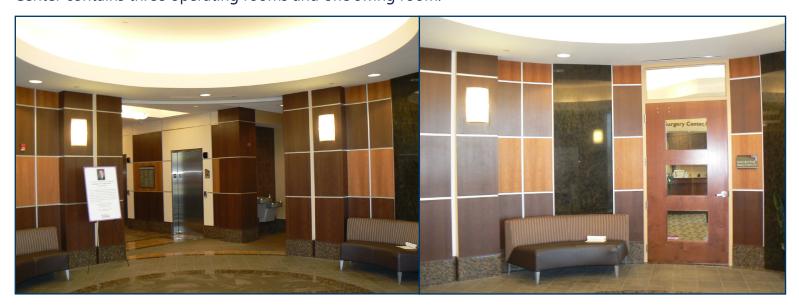

**Saint Luke's South Surgery Center** is located on the first floor of the building. The Center contains three operating rooms and one swing room.