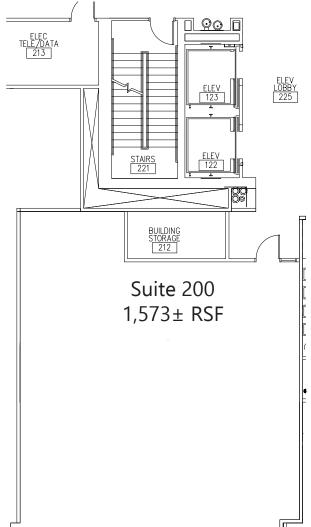

en finished in white box condition which includes sheetrock,

ceiling lighting, and HVAC. The suite can be finished for medical or office use

designed to suit in 45 days.

FLOORS: Three

ELEVATORS: Two

PARKING: 289 surface parking stalls

LOCATION: Adjacent to Saint Luke's South Hospital at 125th & Metcalf

NEARBY AMENITIES: Retail shopping includes Costco, Target, Kohl's, Best Buy, Bed Bath & Beyond,

and much more. Restaurant services include major varieties from sandwiches to high quality dining nearby. Hotel services are multiple and provide upper

quality business to child-friendly, all within blocks of the building.



**Saint Luke's South Surgery Center** is located on the first floor of the building. The Center contains three operating rooms and one swing room.



## Floor Plan



White box suite and ready for construction