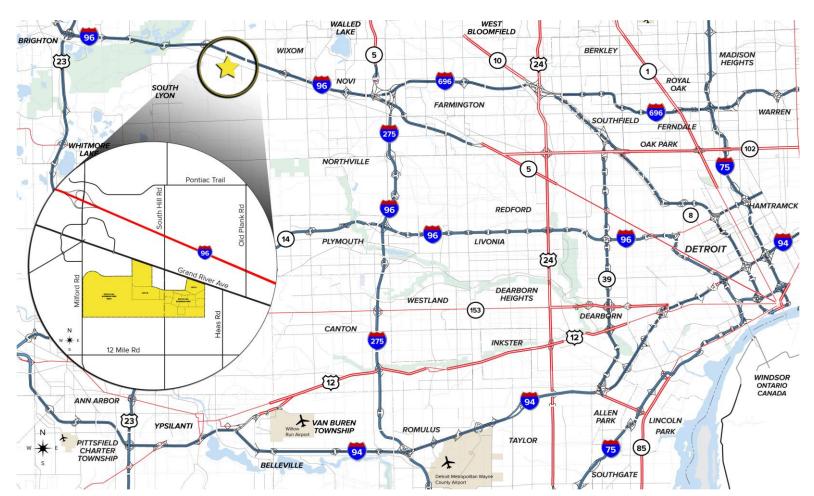

### FOR LEASE | 75,000 - 150,000 SQ. FT.

Grand River Avenue - Lyon Township, Michigan

#### Regional Map

- 35-minute drive to Detroit Metro Airport and Flint Bishop Airport
- Water and sewer on-site
- Convenient I-96 freeway access to major businesses, industrial, and automotive headquarters in the region
- High average daily traffic counts on I-96 freeway, Milford Rd and Grand River Ave