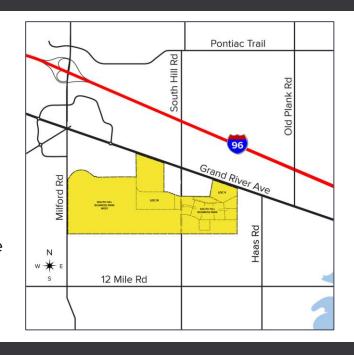

#### Regional Map

- 35-minute drive to Detroit Metro Airport and Flint Bishop Airport
- Water and sewer on-site
- Convenient I-96 freeway access to major businesses, industrial, and automotive headquarters in the region
- High average daily traffic counts on I-96 freeway, Milford Rd and Grand River Ave