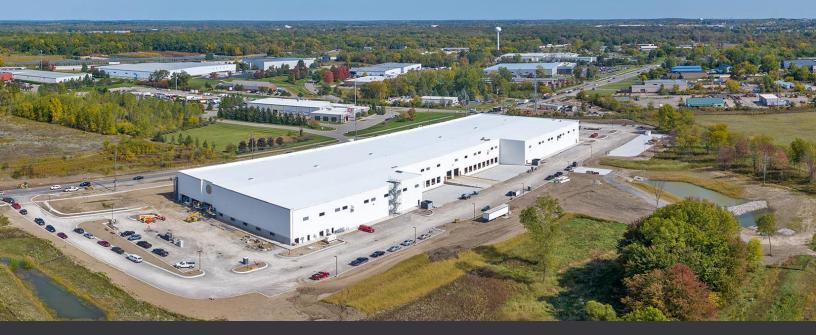

#### PROPERTY FEATURES

- 75,000 150,000 square feet for lease
- Office area to-suit
- 36' clear height
- (2) 13x14 grade level doors, (16) truckwells
- Zoned I-2
- 295 parking spaces plus trailer parking
- New construction of a 150,000 sq. ft. industrial / distribution building on highly traveled Grand River Ave
- Close to I-96 expressway
- Available Immediately
- Contact broker for pricing information

## FOR LEASE | 75,000 - 150,000 SQ. FT.

Grand River Avenue - Lyon Township, Michigan