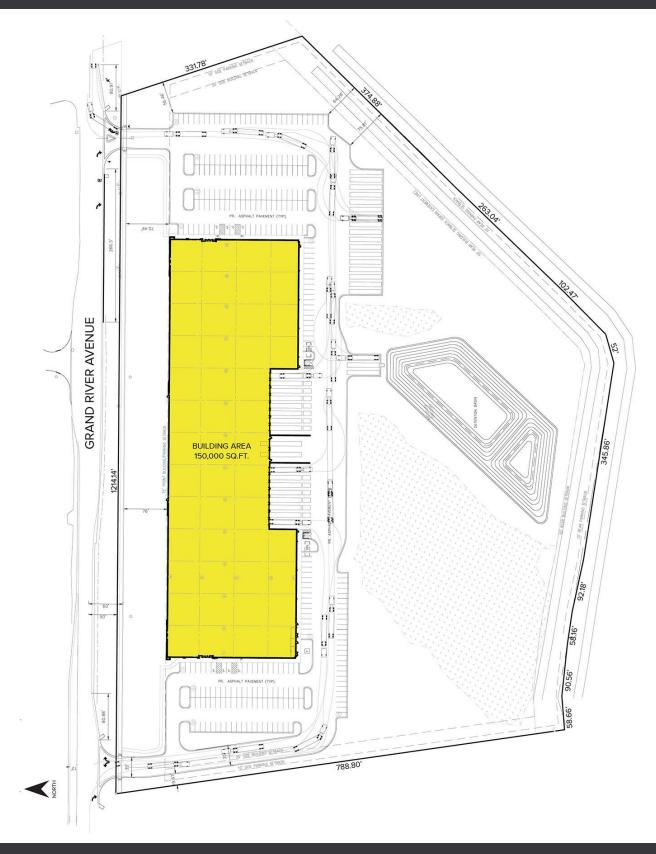

#### Site Plan

For more information, please contact:

**STEVE GORDON** (248) 948 0101 sgordon@signatureassociates.com

SIGNATURE ASSOCIATES
One Towne Square, Suite 1200
Southfield, MI 48076
www.signatureassociates.com

#### PROPERTY FEATURES

- 75,000 150,000 square feet for lease
- Office area to-suit
- 36' clear height
- (2) 13x14 grade level doors, (16) truckwells
- Zoned I-2
- 295 parking spaces plus trailer parking
- New construction of a 150,000 sq. ft. industrial / distribution building on highly traveled Grand River Ave
- Close to I-96 expressway
- Available Immediately
- Contact broker for pricing information