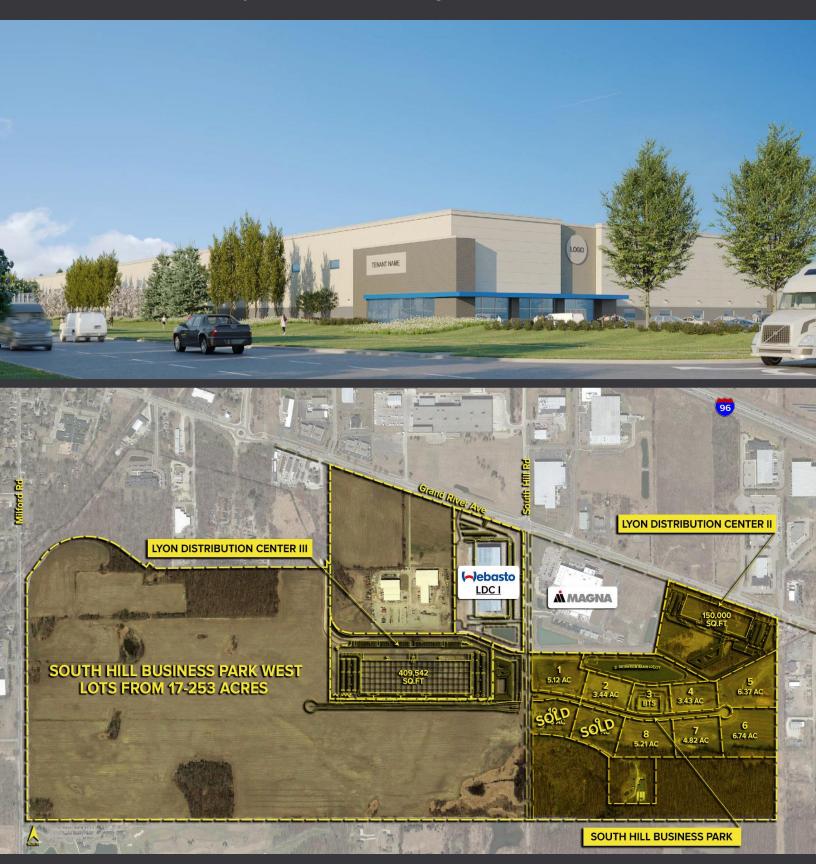

### FOR LEASE | 75,000 - 150,000 SQ. FT.

Grand River Avenue - Lyon Township, Michigan