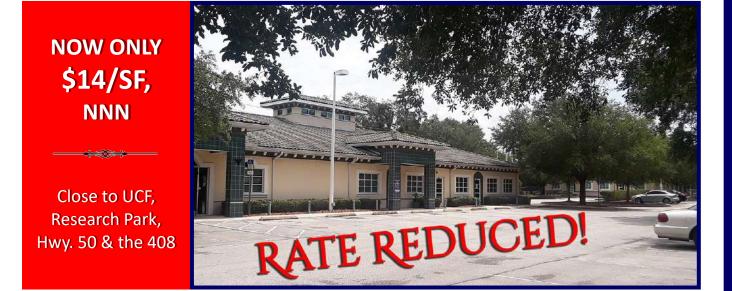

OFFICE OF MEDICAL FOR LEASE

## **ALAFAYA TRAIL**

### 1,809 SF Office or Medical Suite

#### 3151 N. Alafaya Tr., Orlando, FL 32826

- As a former eye center, Suite 102 features Reception, large number of windowed offices, Break Room, Rest Room, Storage room, and a Conference Room
- One of the very few medical office options currently available for lease
- Strong, 7/1,000 SF parking ratio
- Estimated pop. of >94,000 within 3 miles!
- Located in close proximity to UCF, major thoroughfares & shopping