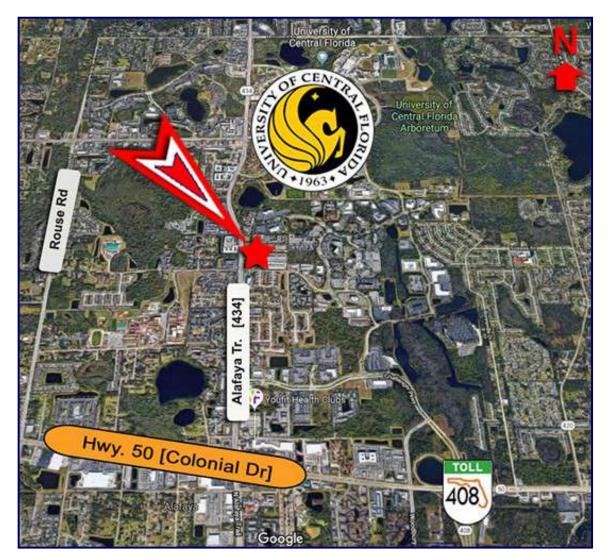

#### 3151 N. Alafaya Tr., Orlando, FL 32826

- As a former eye center, Suite 102 features Reception, large number of windowed offices, Break Room, Rest Room, Storage room, and a Conference Room
- One of the very few medical office options currently available for lease
- Strong, 7/1,000 SF parking ratio
- Estimated pop. of >94,000 within 3 miles!
- Located in close proximity to UCF, major thoroughfares & shopping

### **3151 N ALAFAYA TRAIL**

# **3151 N ALAFAYA TRAIL**