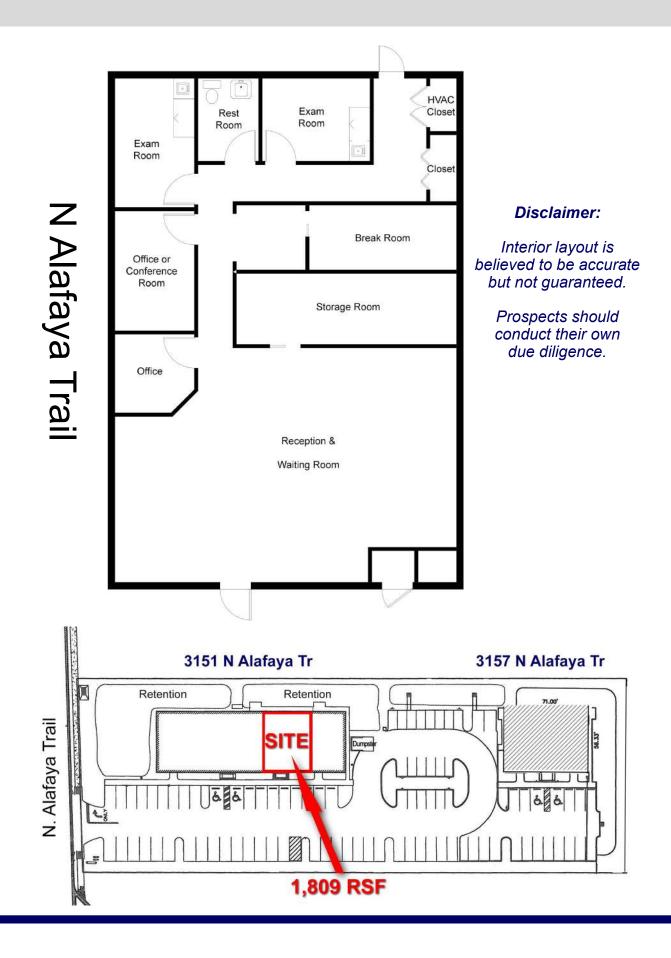

#### 3151 N. Alafaya Tr., Orlando, FL 32826

- As a former eye center, Suite 102 features Reception, large number of windowed offices, Break Room, Rest Room, Storage room, and a Conference Room
- One of the very few medical office options currently available for lease
- Strong, 7/1,000 SF parking ratio
- Estimated pop. of >94,000 within 3 miles!
- Located in close proximity to UCF, major thoroughfares & shopping

### **3151 N ALAFAYA TRAIL**