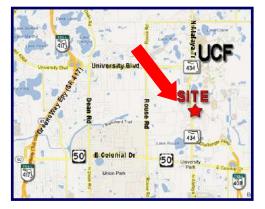

#### 3151 N. Alafaya Tr., Orlando, FL 32826

- As a former eye center, Suite 102 features Reception, large number of windowed offices, Break Room, Rest Room, Storage room, and a Conference Room
- One of the very few medical office options currently available for lease
- Strong, 7/1,000 SF parking ratio
- Estimated pop. of >94,000 within 3 miles!
- Located in close proximity to UCF, major thoroughfares & shopping