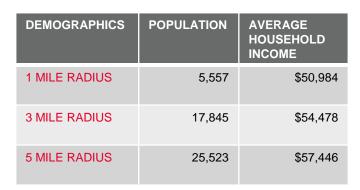

## **PROPERTY FEATURES**

- 14,000 SF space available in popular retail center
- Co-Tenants include Walgreens, Dollar Tree, Auto Zone, Furniture Liquidators, Tractor Supply Co. and Planet Fitness
- Bardstown is Nelson County seat