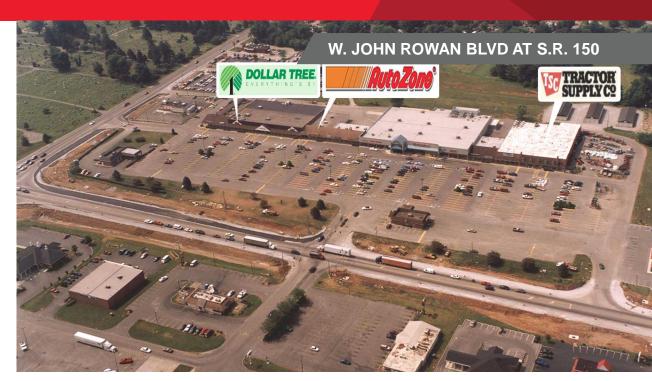

## **PROPERTY FEATURES**

- 14,000 SF space available in popular retail center
- Co-Tenants include Walgreens, Dollar Tree, Auto Zone, Furniture Liquidators, Tractor Supply Co. and Planet Fitness
- Bardstown is Nelson County seat