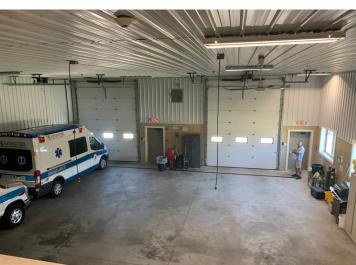

## **Office / Warehouse**

Available Space 2,500 sf Warehouse-Office 2 Offices **Bathroom** Shower & Wash Sink Large Bay Doors (2) **Dedicated Parking** (6) spaces eylo 4 Natalie Way Pilgrims Hwy Beautifully maintained end unit Warehouse with windows and two enormous drive-in bays. McDonald's This unit has great lighting, ventilation, and dedicated parking. Great location right off Route 3, Exit 5, just past the Home The Home Depot 😂 Depot across from The Grove at Plymouth. Area Amenities include Hotels, restaurants, and shopping. Motorcycles 508 单 Available for Lease **November 1, 2020** anberries