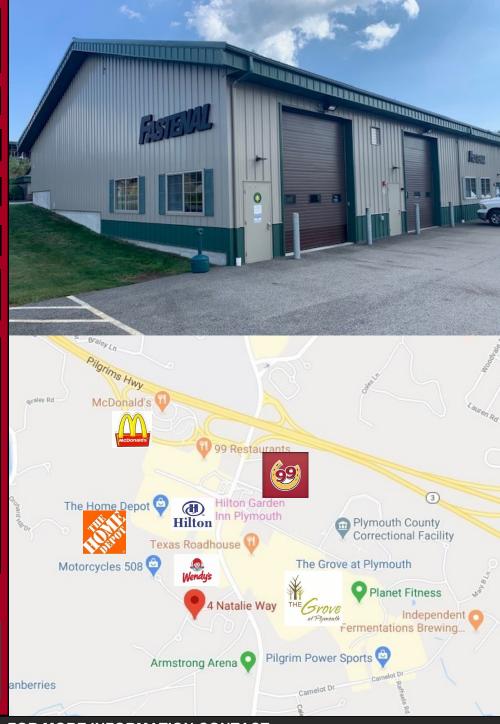

## **Office / Warehouse**

Available Space 2,500 sf Warehouse-Office 2 Offices **Bathroom** Shower & Wash Sink Large Bay Doors (2) **Dedicated Parking** (6) spaces eylo 4 Natalie Way Pilgrims Hwy Beautifully maintained end unit Warehouse with windows and two enormous drive-in bays. McDonald's This unit has great lighting, ventilation, and dedicated parking. Great location right off Route 3, Exit 5, just past the Home The Home Depot 😂 Depot across from The Grove at Plymouth. Area Amenities include Hotels, restaurants, and shopping. Motorcycles 508 单 Available for Lease **November 1, 2020** anberries