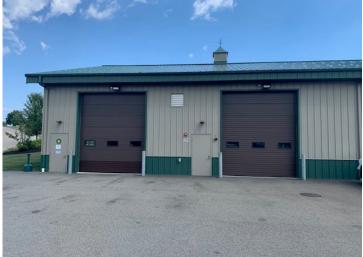

## **Office / Warehouse**

Available Space 2,500 sf Warehouse-Office 2 Offices **Bathroom** Shower & Wash Sink Large Bay Doors (2) **Dedicated Parking** (6) spaces eylo 4 Natalie Way Pilgrims Hwy Beautifully maintained end unit Warehouse with windows and two enormous drive-in bays. McDonald's This unit has great lighting, ventilation, and dedicated parking. Great location right off Route 3, Exit 5, just past the Home The Home Depot 😂 Depot across from The Grove at Plymouth. Area Amenities include Hotels, restaurants, and shopping. Motorcycles 508 单 Available for Lease **November 1, 2020** anberries