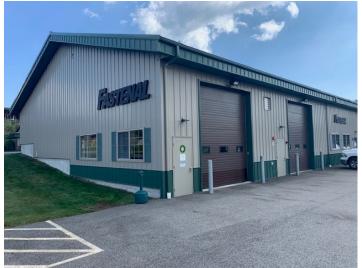

## **Office / Warehouse**

Available Space 2,500 sf Warehouse-Office 2 Offices **Bathroom** Shower & Wash Sink Large Bay Doors (2) **Dedicated Parking** (6) spaces eylo 4 Natalie Way Pilgrims Hwy Beautifully maintained end unit Warehouse with windows and two enormous drive-in bays. McDonald's This unit has great lighting, ventilation, and dedicated parking. Great location right off Route 3, Exit 5, just past the Home The Home Depot 😂 Depot across from The Grove at Plymouth. Area Amenities include Hotels, restaurants, and shopping. Motorcycles 508 单 Available for Lease **November 1, 2020** anberries