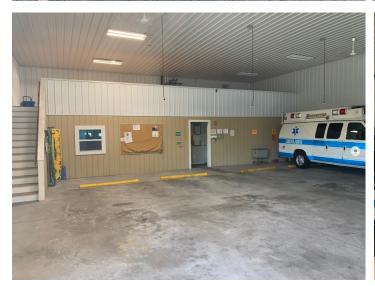

## **Office / Warehouse**

Available Space 2,500 sf Warehouse-Office 2 Offices **Bathroom** Shower & Wash Sink Large Bay Doors (2) **Dedicated Parking** (6) spaces eylo 4 Natalie Way Pilgrims Hwy Beautifully maintained end unit Warehouse with windows and two enormous drive-in bays. McDonald's This unit has great lighting, ventilation, and dedicated parking. Great location right off Route 3, Exit 5, just past the Home The Home Depot 😂 Depot across from The Grove at Plymouth. Area Amenities include Hotels, restaurants, and shopping. Motorcycles 508 单 Available for Lease **November 1, 2020** anberries