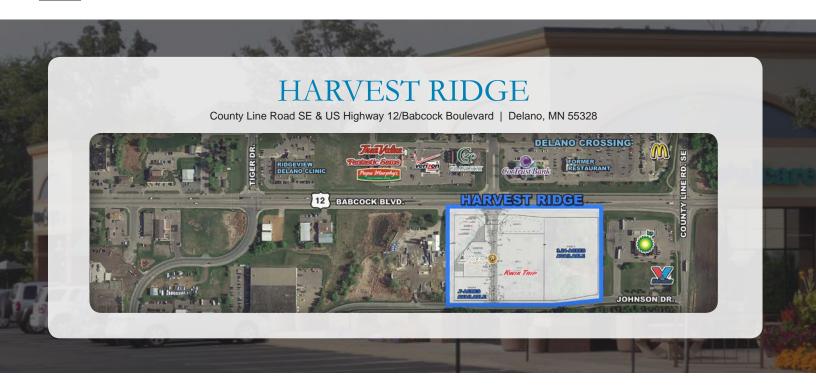

# SALE/LEASE/BUILD-TO-SUIT OPPORTUNITY | DELANO

## SALE/LEASE/BTS OPPORTUNITY

HJ Development is currently marketing two (2) land parcels (3.21-acres & .7-acres) in Delano, MN. Located at the intersection of County Line Road SE & US Hwy. 12 (Babcock Blvd.), the sites are available for sale, lease or build-to-suit. Permitted uses include retail, office, daycare, restaurant, medical office, multi-family and senior housing. For more information please contact us directly.