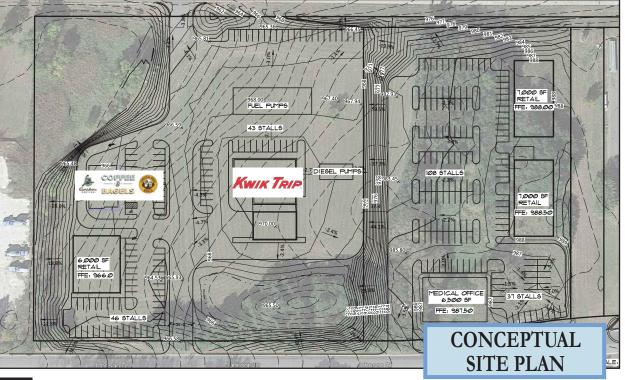

## SALE/LEASE/BTS OPPORTUNITY

HJ Development is currently marketing two (2) land parcels (3.21-acres & .7-acres) in Delano, MN. Located at the intersection of County Line Road SE & US Hwy. 12 (Babcock Blvd.), the sites are available for sale, lease or build-to-suit. Permitted uses include retail, office, daycare, restaurant, medical office, multi-family and senior housing. For more information please contact us directly.

#### **CURRENTLY AVAILABLE**

- •Sale/Lease/BTS Opportunities
- •User Driven Development
- •Single or Multi-Tenant Use
- Negotiable Pricing
- •Located Across the Street from Coborn's, the Prominent Grocer for City Residents
- •Flexible Zoning Allows for a Variety of Uses
- •Kwik Trip & Caribou Opening February 2020