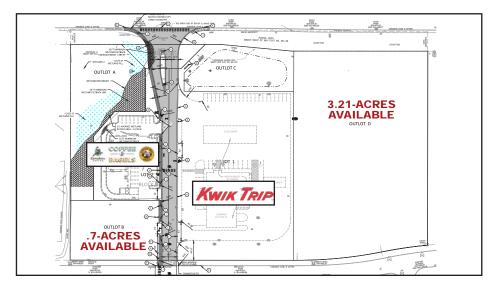

## SALE/LEASE/BTS OPPORTUNITY

HJ Development is currently marketing two (2) land parcels (3.21-acres & .7-acres) in Delano, MN. Located at the intersection of County Line Road SE & US Hwy. 12 (Babcock Blvd.), the sites are available for sale, lease or build-to-suit. Permitted uses include retail, office, daycare, restaurant, medical office, multi-family and senior housing. For more information please contact us directly.

#### **CURRENTLY AVAILABLE**

- •Sale/Lease/BTS Opportunities
- •User Driven Development
- •Single or Multi-Tenant Use
- Negotiable Pricing
- •Located Across the Street from Coborn's, the Prominent Grocer for City Residents
- •Flexible Zoning Allows for a Variety of Uses
- •Kwik Trip & Caribou Opening February 2020