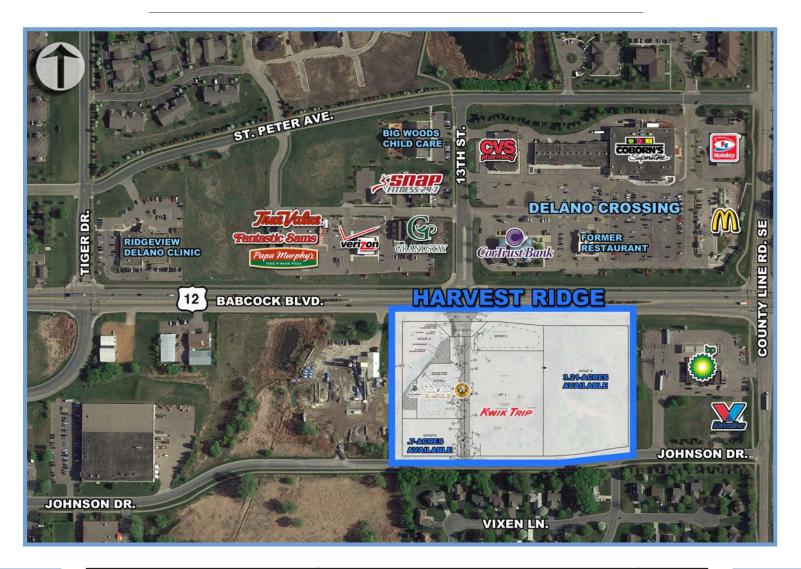

## SALE/LEASE/BTS OPPORTUNITY

HJ Development is currently marketing two (2) land parcels (3.21-acres & .7-acres) in Delano, MN. Located at the intersection of County Line Road SE & US Hwy. 12 (Babcock Blvd.), the sites are available for sale, lease or build-to-suit. Permitted uses include retail, office, daycare, restaurant, medical office, multi-family and senior housing. For more information please contact us directly.

#### **CURRENTLY AVAILABLE**

- •Sale/Lease/BTS Opportunities
- •User Driven Development
- •Single or Multi-Tenant Use
- Negotiable Pricing
- •Located Across the Street from Coborn's, the Prominent Grocer for City Residents
- •Flexible Zoning Allows for a Variety of Uses
- •Kwik Trip & Caribou Opening February 2020