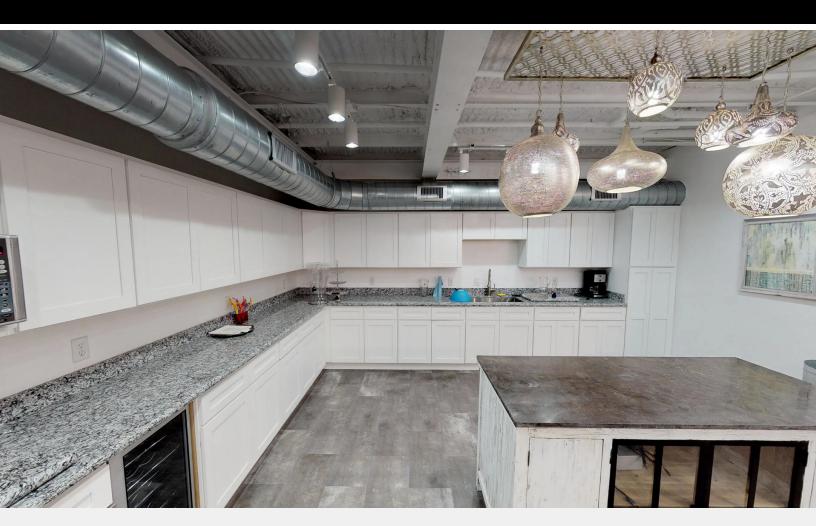

### **Property Description**

This eclectic second floor suite is accessible by elevator (and stairs) and is basically one large room with a classy industrial feel to it. It has a kitchen and enclosed office and storeroom, and is beautifully decorated. The new tenant would need to be a good mix with the plastic surgeon on the third floor. First floor is used for parking. A total of 14 spots are available. The parking lot is mostly vacant on Mondays and Fridays. Gates lock the parking lot at night. Large windows offer a great view of the sunsets. Tenant pays separate electric.

# Additional Photos

430 Notre Dame Street New Orleans, LA 70130 504 525 1311 tel latterblum.com

430 Notre Dame Street New Orleans, LA 70130 504 525 1311 tel latterblum.com