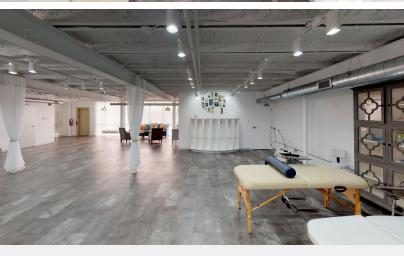

### **Property Description**

This eclectic second floor suite is accessible by elevator (and stairs) and is basically one large room with a classy industrial feel to it. It has a kitchen and enclosed office and storeroom, and is beautifully decorated. The new tenant would need to be a good mix with the plastic surgeon on the third floor. First floor is used for parking. A total of 14 spots are available. The parking lot is mostly vacant on Mondays and Fridays. Gates lock the parking lot at night. Large windows offer a great view of the sunsets. Tenant pays separate electric.

# Additional Photos

430 Notre Dame Street New Orleans, LA 70130 504 525 1311 tel latterblum.com

430 Notre Dame Street New Orleans, LA 70130 504 525 1311 tel latterblum.com