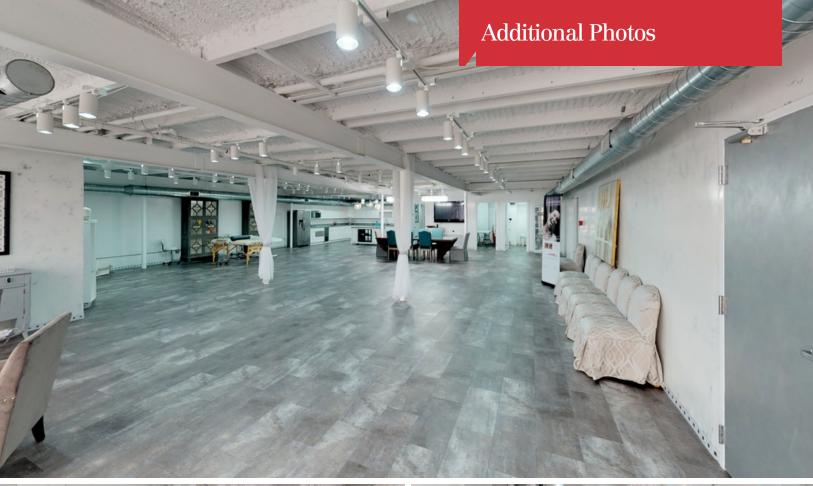

### **Property Description**

This eclectic second floor suite is accessible by elevator (and stairs) and is basically one large room with a classy industrial feel to it. It has a kitchen and enclosed office and storeroom, and is beautifully decorated. The new tenant would need to be a good mix with the plastic surgeon on the third floor. First floor is used for parking. A total of 14 spots are available. The parking lot is mostly vacant on Mondays and Fridays. Gates lock the parking lot at night. Large windows offer a great view of the sunsets. Tenant pays separate electric.

# Additional Photos

430 Notre Dame Street New Orleans, LA 70130 504 525 1311 tel latterblum.com

430 Notre Dame Street New Orleans, LA 70130 504 525 1311 tel latterblum.com