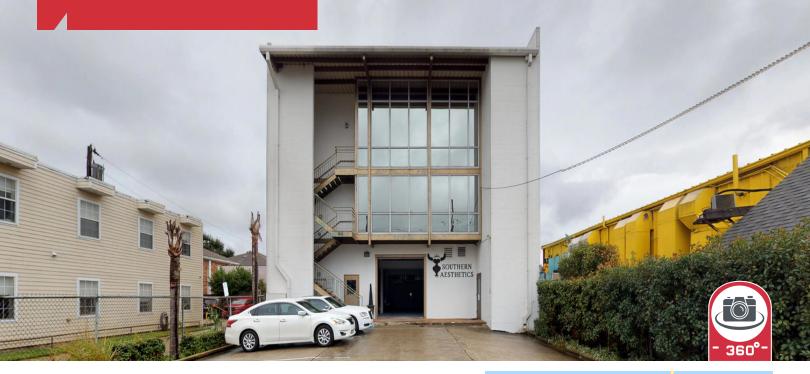

# 3815 Hessmer Avenue

Metairie, Louisiana 70002

### **Property Description**

This eclectic second floor suite is accessible by elevator (and stairs) and is basically one large room with a classy industrial feel to it. It has a kitchen and enclosed office and storeroom, and is beautifully decorated. The new tenant would need to be a good mix with the plastic surgeon on the third floor. First floor is used for parking. A total of 14 spots are available. The parking lot is mostly vacant on Mondays and Fridays. Gates lock the parking lot at night. Large windows offer a great view of the sunsets. Tenant pays separate electric.