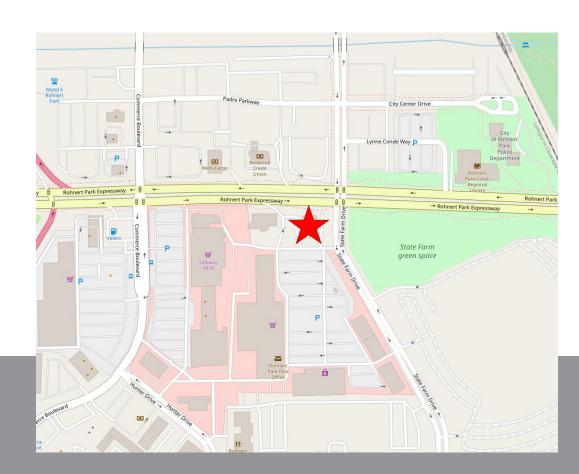

#### **DESCRIPTION OF AREA**

This property is located at the corner of one of the busiest intersections in Rohnert Park, and is an ideal location for financial services, adjacent to a major shopping center. Rohnert Park is home to Sonoma State University, situated a few blocks east. Rohnert Park is a growing suburban area of Sonoma County with excellent demographics.

#### **NEARBY AMENITIES**

- Located next door to the Raley's Town Centre with Raley's, CVS, and Safeway
- Within walking distance to the North Bay Center with many restaurants and services
- Across the street from the Rohnert Park -Cotati Regional Library
- · Kaiser Permanente medical offices

#### TRANSPORTATION ACCESS

- Highway 101, 0.4 miles
- Rohnert Park SMART Train Station, 0.4 miles
- Golden Gate Transit Bus Pad, 0.4 miles

THEO BANKS, PARTNER LIC # 01359605 (415) 461-1010, EXT 130 TBANKS@KEEGANCOPPIN.COM