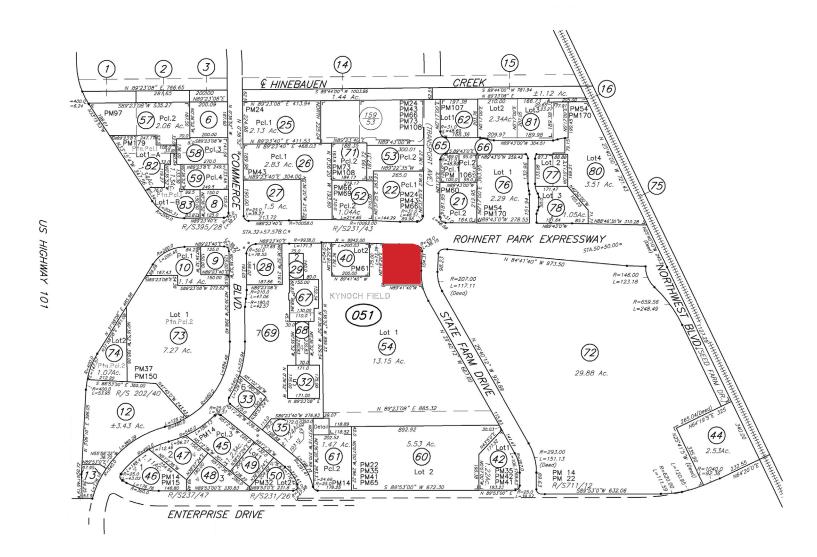

#### SITE DESCRIPTION

**APN:** 143-051-041-000 **DO NOT DISTURB TENANT** 

Parcel size: 42,688+/- SQUARE FEET Contact Agent