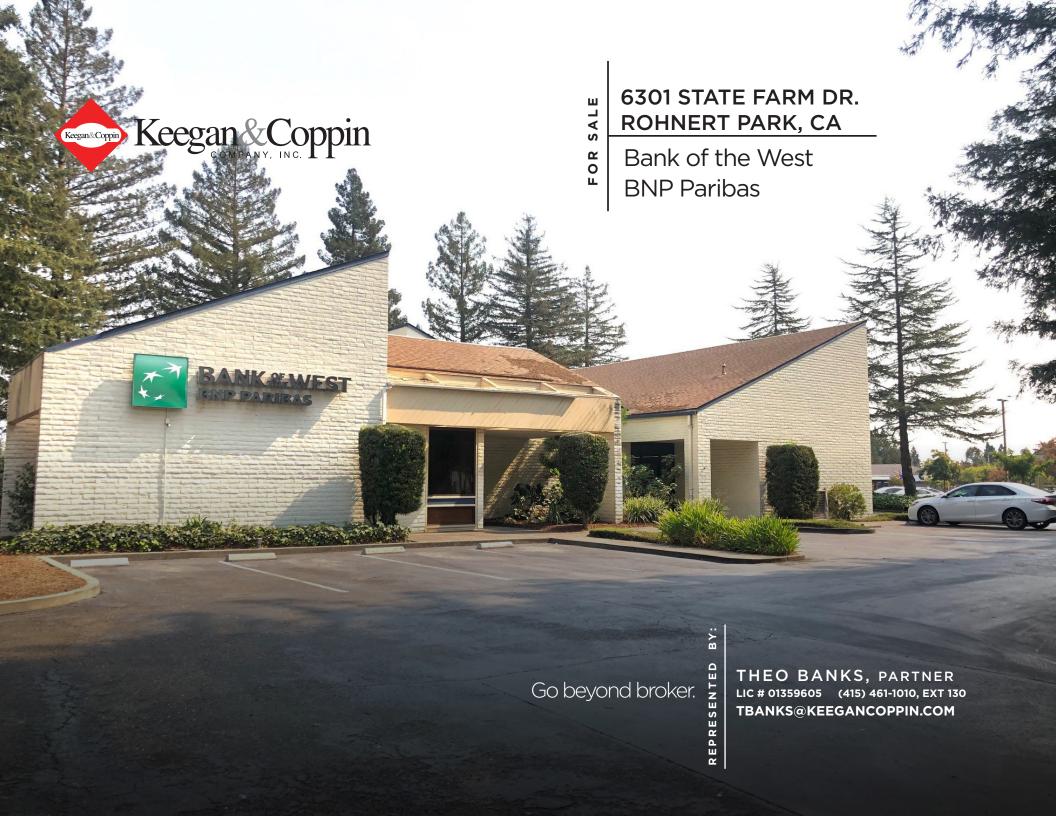

#### **BUILDING DESCRIPTION**

Bank of the West signed a new lease at this location starting on 7/1/2019, and has approximately 5 years of lease term remaining, with 2 x 5 year options to extend the term. The building was built in 1978, and provides an efficient floor plan for a financial services business. This property has been impeccably maintained and is a must-see opportunity for any investor!

#### SITE DESCRIPTION

**APN:** 143-051-041-000 **DO NOT DISTURB TENANT** 

Parcel size: 42,688+/- SQUARE FEET Contact Agent

#### OFFERING TERMS

Sale price

\$2,550,000

**Building size** 

4,463+/- sq ft

**Current rent** 

\$10,711 per month \$128,532 per year

**Terms** 