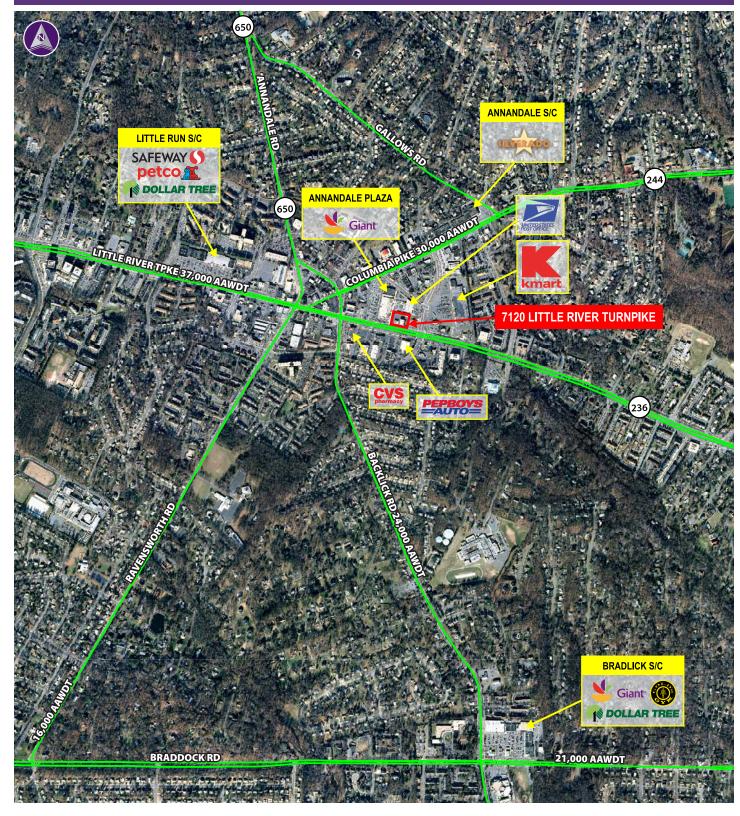

# 7120 Little River Turnpike

## 7120 LITTLE RIVER TURNPIKE ■ ANNANDALE, VA

www.hrretail.com