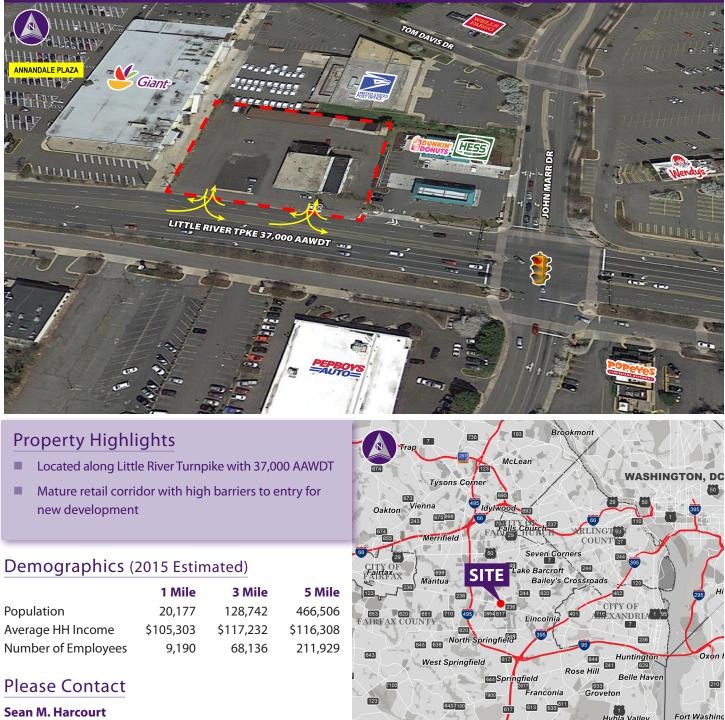

ANNANDALE, VA 22003

|                     | 1 Mile    | 3 Mile    | 5 Mile    |
|---------------------|-----------|-----------|-----------|
| Population          | 20,177    | 128,742   | 466,506   |
| Average HH Income   | \$105,303 | \$117,232 | \$116,308 |
| Number of Employees | 9,190     | 68,136    | 211,929   |

### **±1 Acre Available for Ground Lease or Building Lease**

WASHINGTON, DC 🔳 BALTIMORE, MD

Fort H