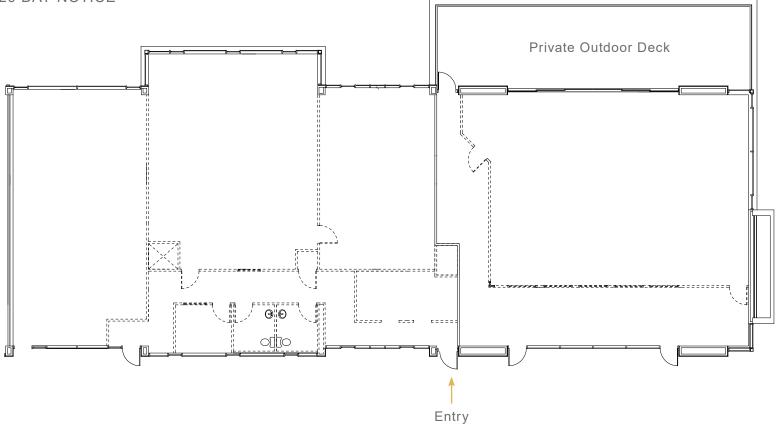

# FLOOR PLAN

SUITE 204 | 2,648 RSF 90 DAY NOTICE

# FLOOR PLAN

SUITE 210 | 6,429 RSF 120 DAY NOTICE