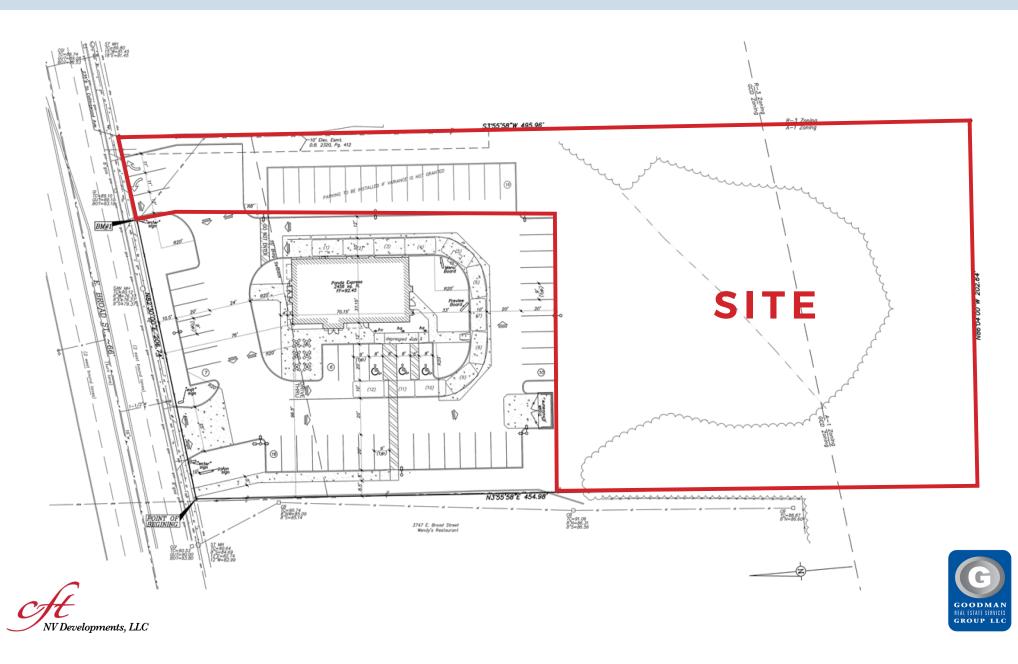

### HIGHLIGHTS

- 1.35 acres of additional land adjacent to Panda Express
- Site is available for ground lease or build to suit
- Great exposure with a high volume Panda Express in front of the site
- · Located across the street from Town and Country Shopping Center and in a strong food cluster along E Broad Street
- Over 24,000 vehicles pass site daily
- Very dense population