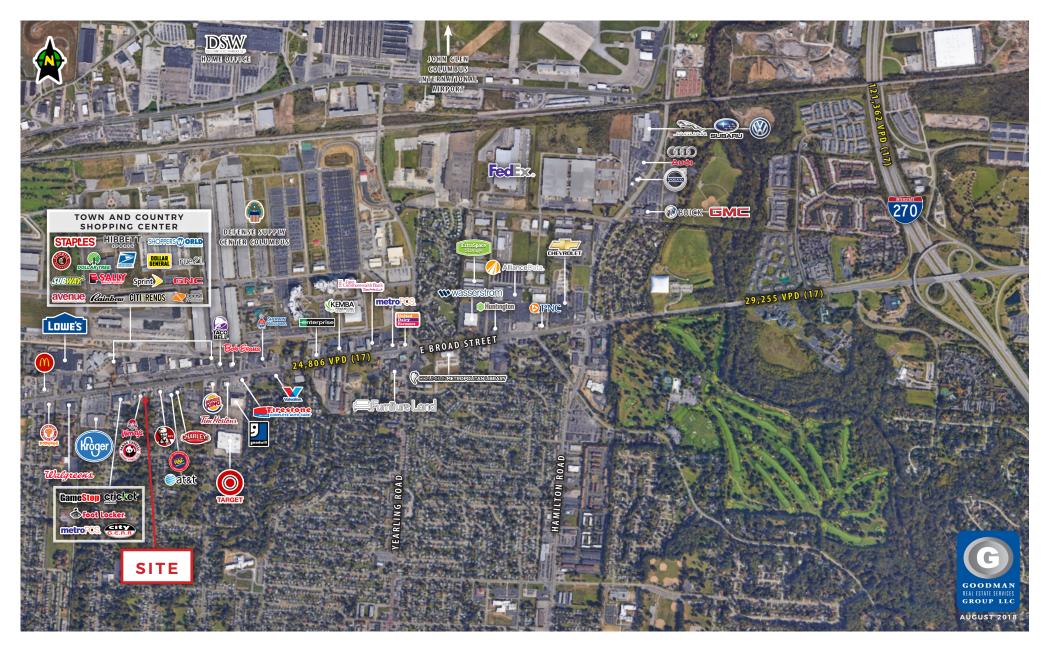

### HIGHLIGHTS

- 1.35 acres of additional land adjacent to Panda Express
- Site is available for ground lease or build to suit
- Great exposure with a high volume Panda Express in front of the site
- · Located across the street from Town and Country Shopping Center and in a strong food cluster along E Broad Street
- Over 24,000 vehicles pass site daily
- Very dense population