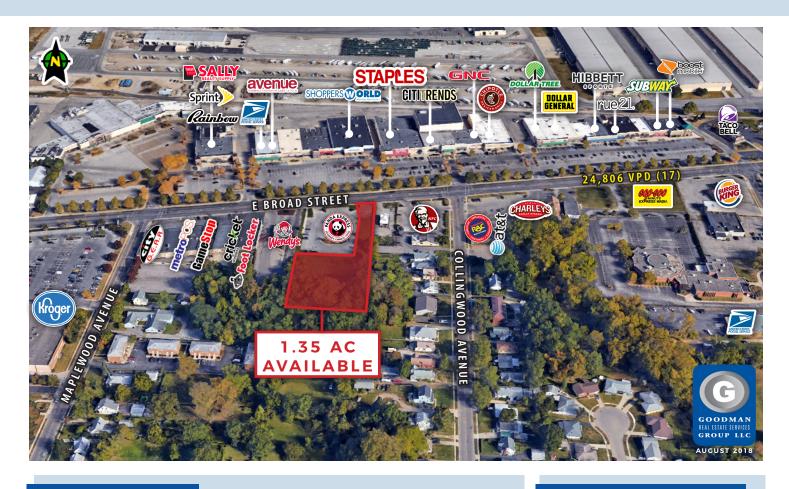

### **DEVELOPMENT OPPORTUNITY**

## Whitehall, Ohio

### HIGHLIGHTS

- 1.35 acres of additional land adjacent to Panda Express
- Site is available for ground lease or build to suit
- Great exposure with a high volume Panda Express in front of the site
- · Located across the street from Town and Country Shopping Center and in a strong food cluster along E Broad Street
- Over 24,000 vehicles pass site daily
- Very dense population