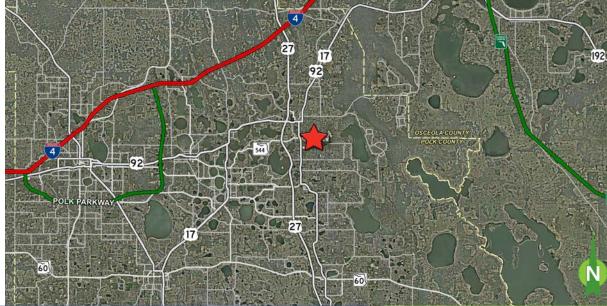

#### LOCATION

- Located on the north side of Lake Marion Road (County Road 544), east of 30th Street
- Minutes from US Highway 17-92 and US Highway
   27
- Neighbors include ALDI Foods (600,000 SF); WalMart (920,000 SF); MBM Foods (200,000 SF); Sofidel (570,000 SF); and Benjamin Moore (385,000 SF).