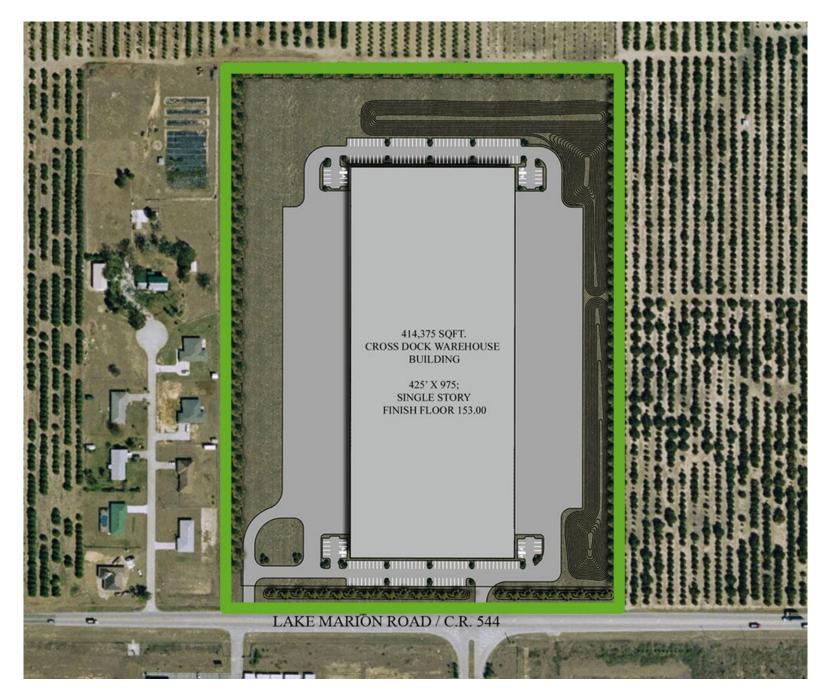

# **CONCEPTUAL SITE PLAN**

### THE PROPERTY

- 31.06 acres
- Zoned IPUD, City of Haines City
- Future Land Use: Business Park
- All utilities are located at CR 544
- Currently used as an orange grove
- Adjacent acreage can be assembled for a total of 83.8 acres

#### LOCATION

- Located on the north side of Lake Marion Road (County Road 544), east of 30th Street
- Minutes from US Highway 17-92 and US Highway
   27
- Neighbors include ALDI Foods (600,000 SF); WalMart (920,000 SF); MBM Foods (200,000 SF); Sofidel (570,000 SF); and Benjamin Moore (385,000 SF).