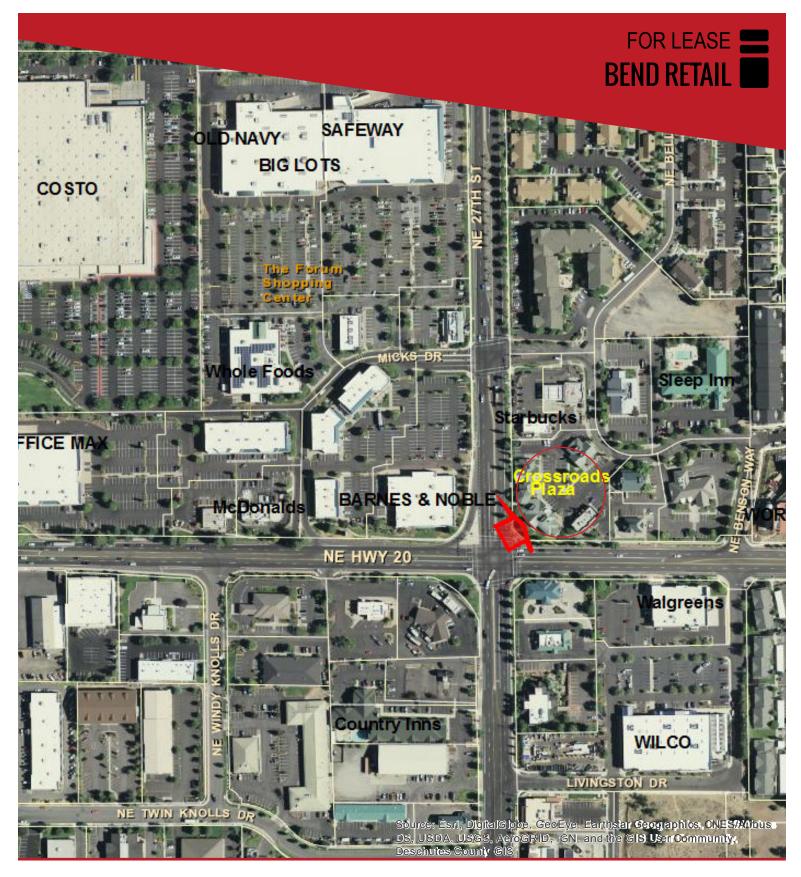

## **CROSSROADS PLAZA**

547 NE Bellevue | Bend OR

1,240 +/- SF of prime retail space in busy Crossroads Plaza retail center. NE corner of Hwy 20 & 27th Street.

- One of the busiest corners in Bend
- 13,900 average trips per day on Hwy 20 (2019 ODOT)
- 19,147 average trips per day 27th Street (2013 count)
- Super signage
- Freshly painted interior (in process)