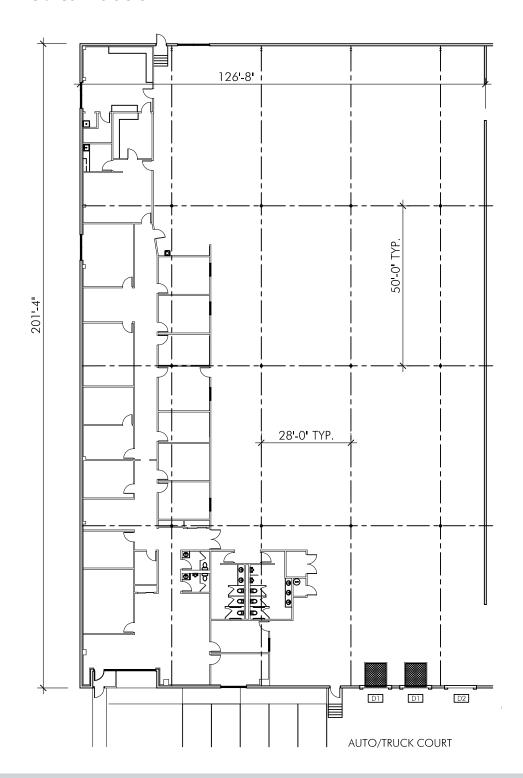

### Floor Plan - Suite 10095

For more information, contact:

Jeff Bender, SIOR, CCIM 513-763-3046 jeff.bender@cassidyturley.com Dave Kelly, CCIM 513-763-3009 dave.kelly@cassidyturley.com

10083-10095 International Boulevard West Chester, OH 45069

120/208/480 volt.

Suite 10091: 14,000 square feet

Office to suit One (1) dock

Suite 10093: 19,729 square feet

Office to suit Two (2) docks.

Suite 10095: 25,366 square feet

8,200 sf office Five (5) docks

Year Built: 1981