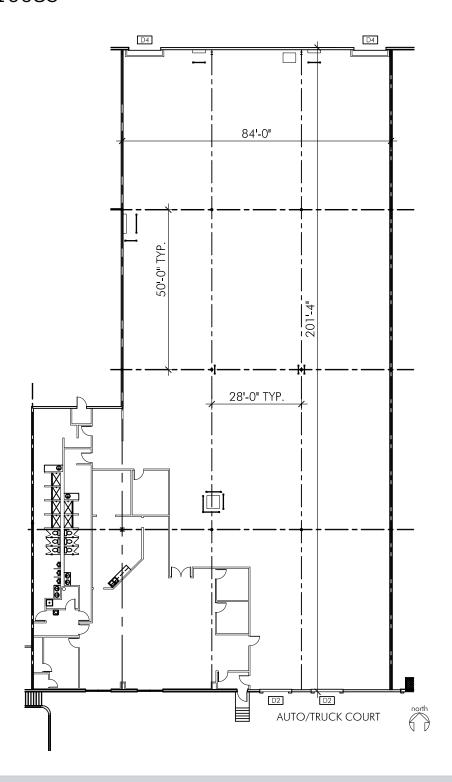

### Floor Plan - Suite 10083

For more information, contact:

Jeff Bender, SIOR, CCIM 513-763-3046 jeff.bender@cassidyturley.com Dave Kelly, CCIM 513-763-3009 dave.kelly@cassidyturley.com

10083-10095 International Boulevard West Chester, OH 45069

## **Specifications**

Total Building Area: 167,270 square feet

(200' deep)

Land Area: 9.55 acres (approximate)

Available Area:

Suite 10083: 18,680 square feet

4,000 sf office Two (2) docks

Air conditioned warehouse.