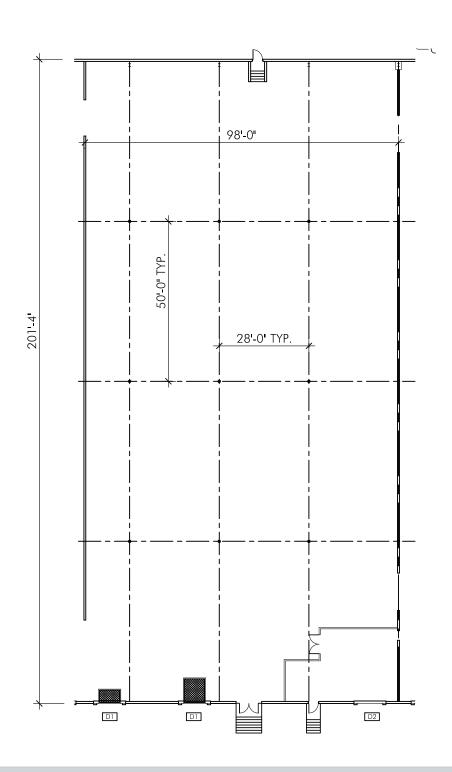

### Floor Plan - Suite 10093

For more information, contact:

Jeff Bender, SIOR, CCIM 513-763-3046 jeff.bender@cassidyturley.com Dave Kelly, CCIM 513-763-3009 dave.kelly@cassidyturley.com

10083-10095 International Boulevard West Chester, OH 45069

120/208/480 volt.

Suite 10091: 14,000 square feet

Office to suit One (1) dock

Suite 10093: 19,729 square feet

Office to suit Two (2) docks.

Suite 10095: 25,366 square feet

8,200 sf office Five (5) docks

Year Built: 1981