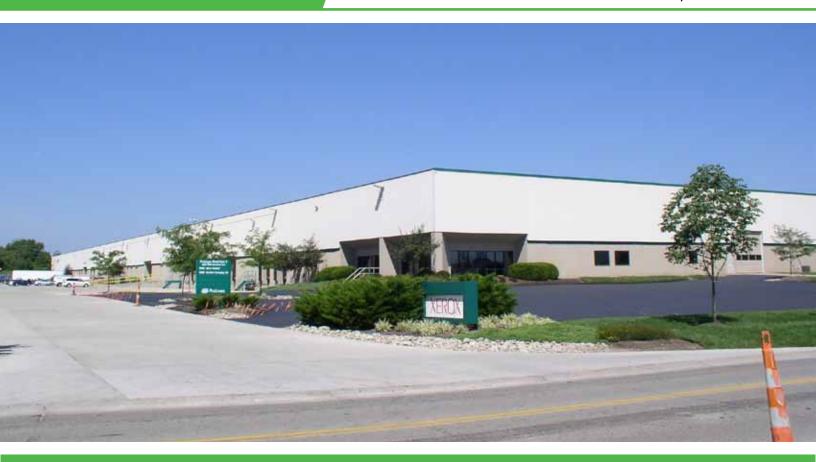

10083-10095 International Boulevard West Chester, OH 45069

# Warehouse/Manufacturing Space for Lease

- 18,680-77,775 SF available
- Heavy power
- Easy access to I-75 and I-275
- M-2 industrial zoning
- No local earnings tax
- CSX rail spur
- Professionally landscaped
- Lodging, retail, and restaurants available nearby