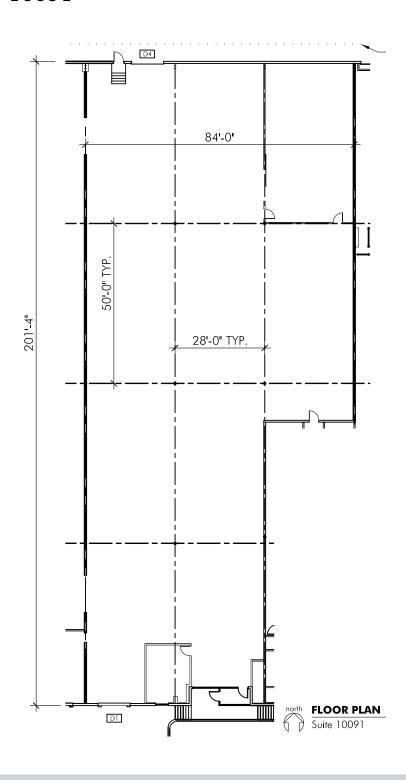

### Floor Plan - Suite 10091

Cassidy/Commercial Real Estate Service

For more information, contact:

Jeff Bender, SIOR, CCIM 513-763-3046 jeff.bender@cassidyturley.com Dave Kelly, CCIM 513-763-3009 dave.kelly@cassidyturley.com

120/208/480 volt.

Suite 10091: 14,000 square feet

Office to suit One (1) dock

Suite 10093: 19,729 square feet

Office to suit Two (2) docks.

Suite 10095: 25,366 square feet

8,200 sf office Five (5) docks

Year Built: 1981