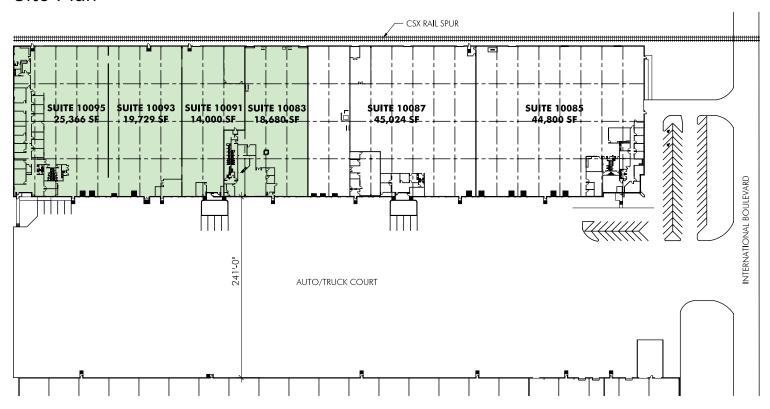

### Site Plan

## **Specifications**

Total Building Area: 167,270 square feet

(200' deep)

Land Area: 9.55 acres (approximate)

Available Area:

Suite 10083: 18,680 square feet

4,000 sf office Two (2) docks

Air conditioned warehouse.

120/208/480 volt.

Suite 10091: 14,000 square feet

Office to suit One (1) dock

Suite 10093: 19,729 square feet

Office to suit Two (2) docks.

Suite 10095: 25,366 square feet

8,200 sf office Five (5) docks

Year Built: 1981