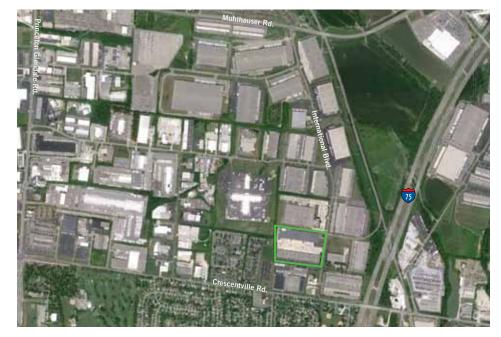

#### **Aerial**

**10083-10095** International Boulevard is a 167,270 sf multi-tenant building with 23 dock doors and one drive-in door. Clear heights range from 20' - 23'. Column spacing is 28' X 50'.