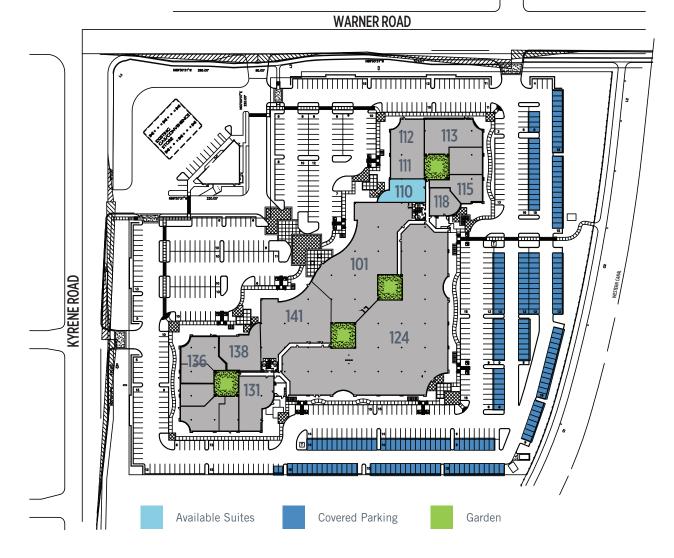

### PROPERTY FEATURES

- Building features four (4) 1,600 SF interior courtyards
- Fiber optics available on Warner Road
- Building signage available
- Emerald Design Center, Arizona Cardinals practice facility and ASU Research Park all in close proximity
- Access from three full-diamond interchanges, I-10 at Warner Road (1.5 miles west) and Loop 202 at Kyrene Road (2.5 miles south) Loop 101 at Warner Road (2.9 miles east)
- Directly east of Ahwatukee Foothills, a community with over 77,000 residents (2010 Census)
- Convenient access to major shopping destinations Ikea (1.5 miles), Dick's Sporting Goods (1.5 miles) and Chandler Fashion Center (5 miles)
- Life Time Fitness, with full service fitness, recreation and indoor/ outdoor swimming (1.5 miles)

### SUITE 110

±2,828 RSF

| BUILDING FEATURES |                                                               |
|-------------------|---------------------------------------------------------------|
| YEAR BUILT        | 2002                                                          |
| TOTAL SQFT        | ±113,583 SF                                                   |
| PARKING RATIO     | 6.3/1,000 SF Overall<br>2/1,000 SF Covered<br>Reserved        |
| GARDENS           | Four 1,600 SF interior<br>courtyards accessible<br>by tenants |