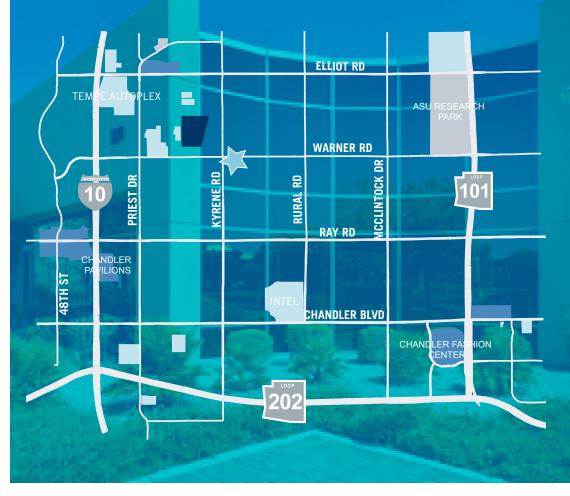

Just minutes from freeway access and Sky Harbor Airport, Warner Courtyards is centrally located in Tempe to hotels, high-end communities, South Mountain Recreational Park and corporate centers like Honeywell. Intel and Wells Fargo.

### PROPERTY FEATURES

- Building features four (4) 1,600 SF interior courtyards
- Fiber optics available on Warner Road
- Building signage available
- Emerald Design Center, Arizona Cardinals practice facility and ASU Research Park all in close proximity
- Access from three full-diamond interchanges, I-10 at Warner Road (1.5 miles west) and Loop 202 at Kyrene Road (2.5 miles south) Loop 101 at Warner Road (2.9 miles east)
- Directly east of Ahwatukee Foothills, a community with over 77,000 residents (2010 Census)
- Convenient access to major shopping destinations Ikea (1.5 miles), Dick's Sporting Goods (1.5 miles) and Chandler Fashion Center (5 miles)
- Life Time Fitness, with full service fitness, recreation and indoor/ outdoor swimming (1.5 miles)