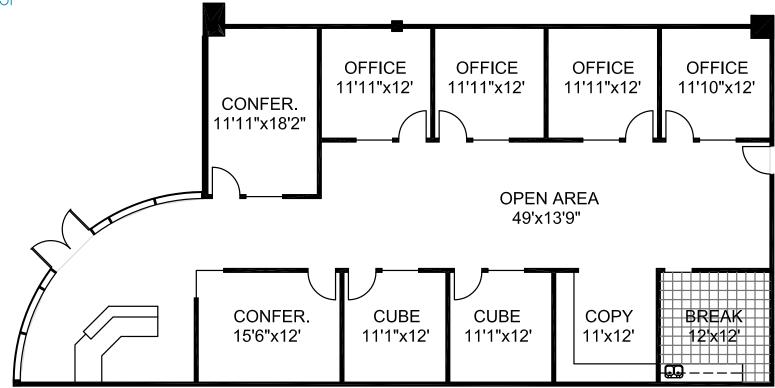

### SUITE 110

±2,828 RSF

| BUILDING FEATURES |                                                               |
|-------------------|---------------------------------------------------------------|
| YEAR BUILT        | 2002                                                          |
| TOTAL SQFT        | ±113,583 SF                                                   |
| PARKING RATIO     | 6.3/1,000 SF Overall<br>2/1,000 SF Covered<br>Reserved        |
| GARDENS           | Four 1,600 SF interior<br>courtyards accessible<br>by tenants |

## SUITE 110 - 2,828 RSF

For more information, please contact:

MATT NEBEKER Director (602) 229 5859 matt.nebeker@cushwake.com

2555 E. Camelback Rd., Suite 400 Phoenix, AZ 85016 main +1 602 954 9000 fax +1 602 468 8588 **cushmanwakefield.com**