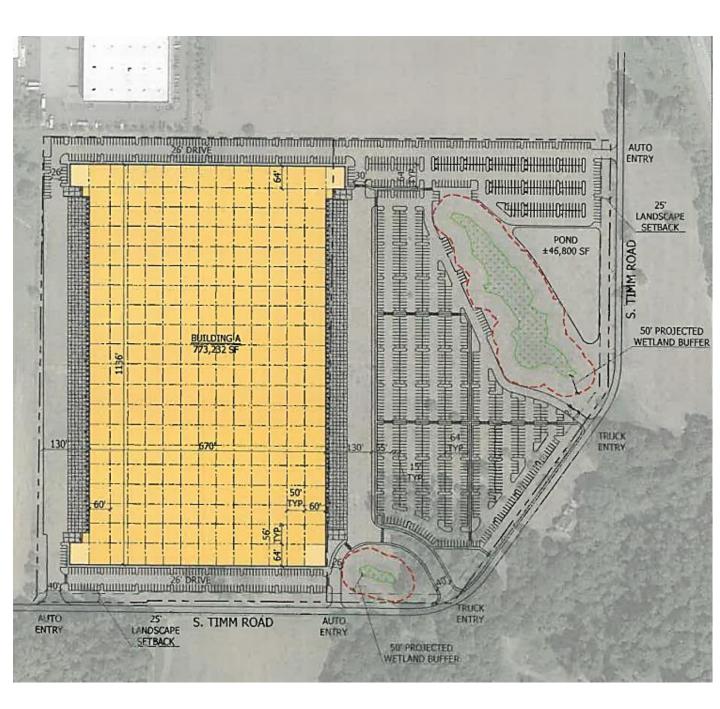

### Proposed development plan

2 TAX LOTS - 46.35 ACRES

6100 S 20th Way I Ridgefield, WA 98642

900 Washington St, Suite 850, Vancouver, WA 360.750.5595 | www.fg-cre.com