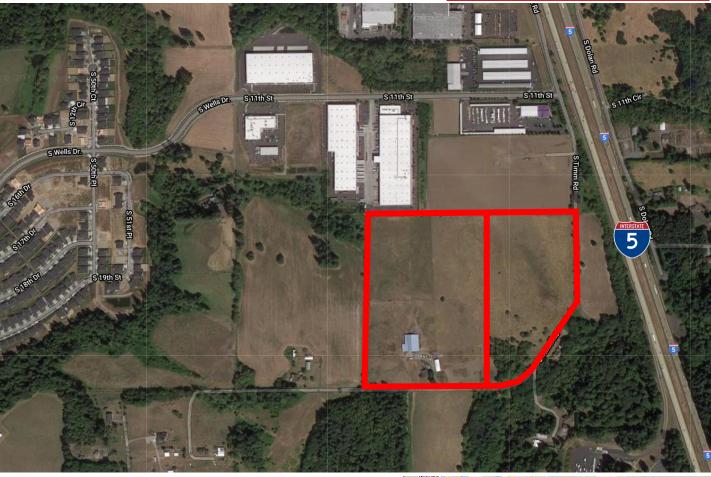

2 TAX LOTS - 46.35 ACRES

6100 S 20th Way I Ridgefield, WA 98642

## PROPERTY HIGHLIGHTS

- 46.35 acres total
- Zoned Employment (E), Ridgefield
- Price: \$6.25/SF
- 2 TAX LOTS:
  - 215592-000
  - 215605-000