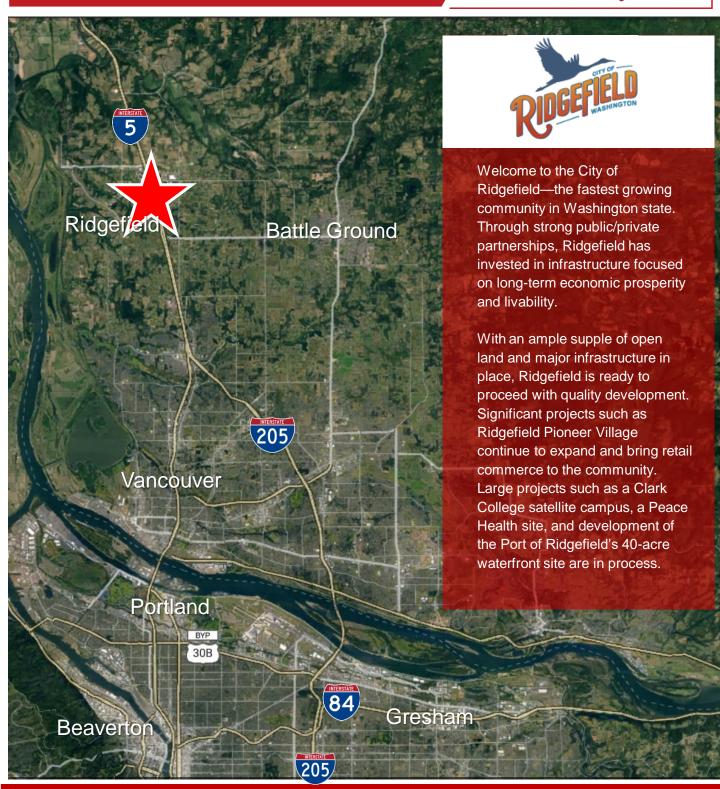

2 TAX LOTS - 46.35 ACRES

6100 S 20th Way I Ridgefield, WA 98642

## PROPERTY HIGHLIGHTS

- 46.35 acres total
- Zoned Employment (E), Ridgefield
- Price: \$6.25/SF
- 2 TAX LOTS:
  - 215592-000
  - 215605-000

### FOR MORE INFORMATION:

Eric Fuller, CCIM | 360.597.0564 | efuller@fg-cre.com KC Fuller | 360.597.0569 | kfuller@fg-cre.com

**2 TAX LOTS - 46.35 ACRES** 

6100 S 20th Way I Ridgefield, WA 98642