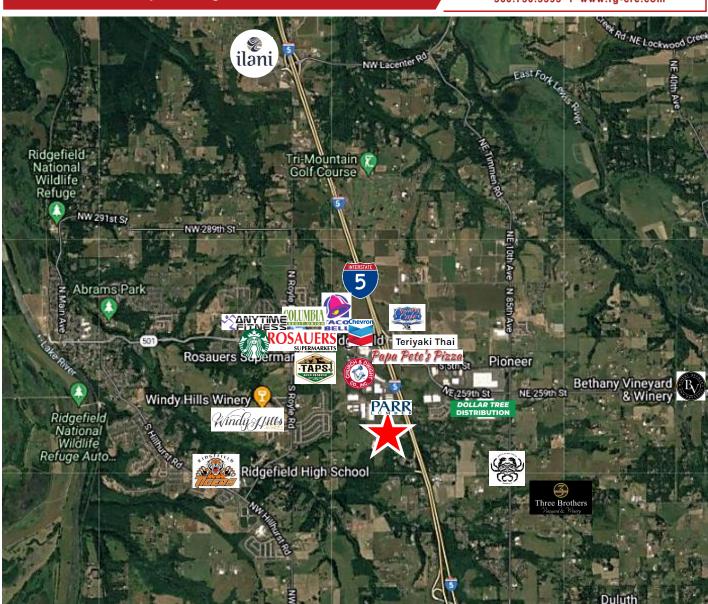

#### **Traffic Counts**

I-5 @ Pioneer St N: 98,754

S Timm Rd @ S 6th Way S: 8,318

Pioneer St @ I-5 NE: 67,257

2 TAX LOTS - 46.35 ACRES

6100 S 20th Way I Ridgefield, WA 98642

900 Washington St, Suite 850, Vancouver, WA 360.750.5595 | www.fg-cre.com