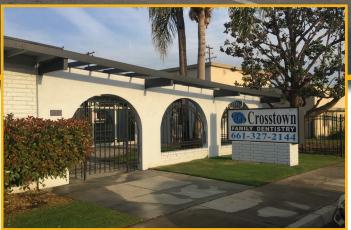

# Medical · Dental · General Office FOR LEASE

2415 G Street • Bakersfield, Ca

### **PROPERTY HIGHLIGHTS**

The property is located on G Street, one parcel north of the corner of G & 24th Streets. The site is at the southern end of the Adventist Bakersfield Hospital sphere of influence and neighbor to many medical and professional office uses. The building is currently divided into two separate suites with approximately 2,084 square feet available for lease.

# Now Leasing • Office Property Medical • Dental • General Office • 2415 G Street • Bakersfield, Ca