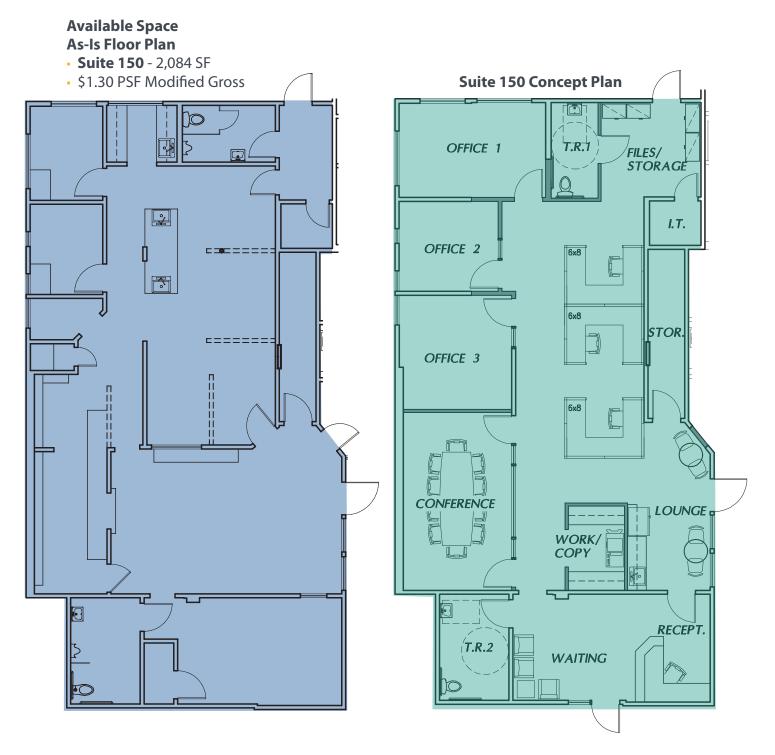

### **Floor Plans & Availability**

\*Plans deemed to be accurate, but not guaranteed. Plan not to scale.

### **PROPERTY HIGHLIGHTS**

The property is located on G Street, one parcel north of the corner of G & 24th Streets. The site is at the southern end of the Adventist Bakersfield Hospital sphere of influence and neighbor to many medical and professional office uses. The building is currently divided into two separate suites with approximately 2,084 square feet available for lease.

### Offering

For Lease: \$1.30 PSF modified gross. Tenant improvements negotiable.