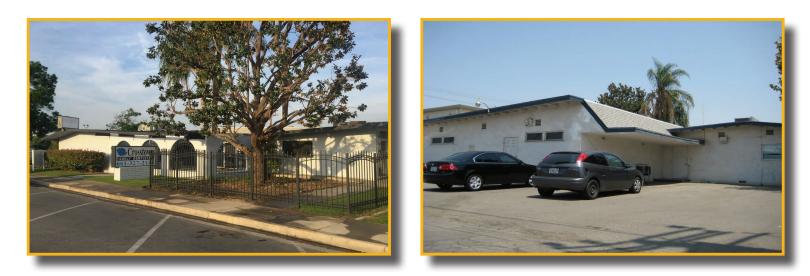

### **Property Highlights**

- Building Size: Approximately 6,085 square feet per architectural measurement.
- APN: 001-263-07.
- Zoning: C-O, City of Bakersfield.
- Parcel Size: 11,835 square feet (0.27 Acres) per Kern Assessor.
- Configuration Multi-tenant. South portion of the building was occupied as a pediatric dental practice, then a dental lab. Multiple uses can be accommodated.
- Parking: Angled parking at the front of the building (east elevation) and parking in the rear (west elevation). Alley access for deliveries, trash, employee parking.