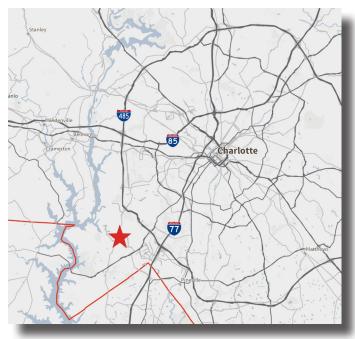

## **Transwest Business Park**

± 104,000 s.f.

Warehouse and distribution space with existing food grade improvements in place

- Distance to I-77: ±3 mile

- Distance to I-485: ±4 miles

- Distance to I-85: ±8 miles