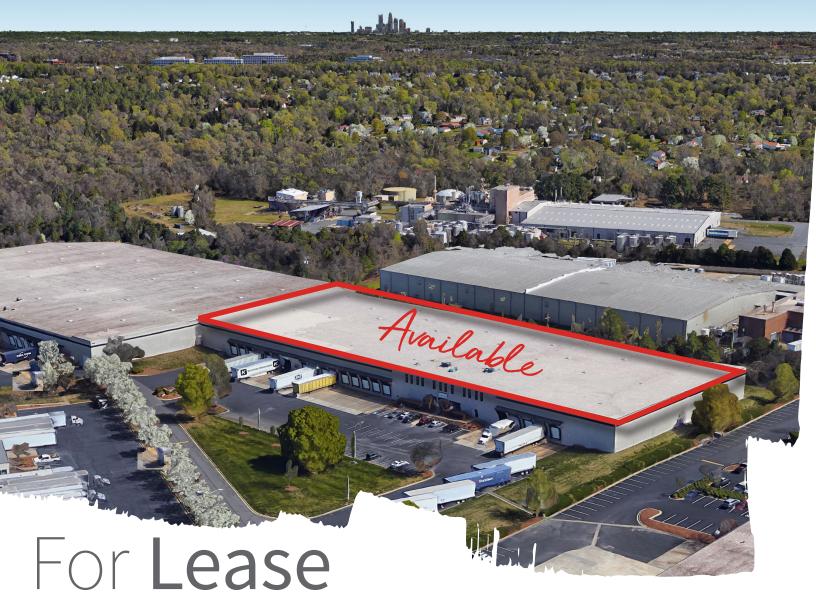

3550 Westinghouse Blvd. Charlotte, NC

## **Transwest Business Park**

± 104,000 s.f.

Warehouse and distribution space with existing food grade improvements in place

- Distance to I-77: ±3 mile

- Distance to I-485: ±4 miles

- Distance to I-85: ±8 miles

- Distance to Charlotte Douglas Int'l Airport: ±8 miles

Building specifications

±104,00 SF **Available** ±4,000 SF \* Office Additional ±4,000 SF mezzanine (not included in total SF) 20 Docks Loading 1 Drive-in ramp 24' **Clear Height Column Spacing** 30' x 39' T-5 Lighting 1-2 Zoning **ESFR Fire Protection** 600 amps, 480v Power \$1.06/SF **Est. TICAM** 