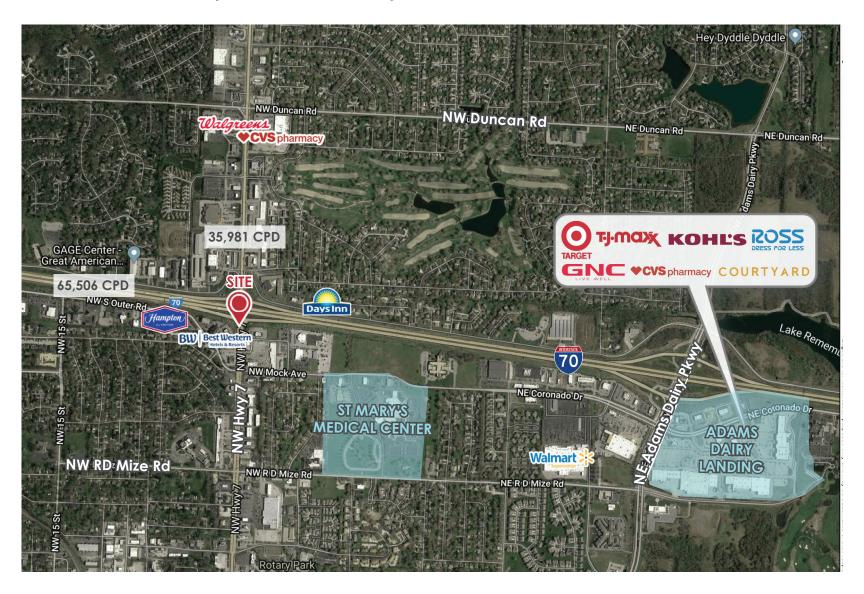

## AERIAL - 1105 N HWY 7, BLUE SPRINGS, MO

The information in this package has been obtained from sources believed reliable. While we do not doubt its accuracy we have not verified it and make no guarantee, warranty or representation about it. It is your responsibility to independently confirm its accuracy and completeness. Any projections, opinions, assumptions, or estimates used are for example only and do not represent the current or future performance of the property. You and your advisors should conduct a careful, independent investigation of the property to determine to your satisfaction the suitability of the property for your needs. © 2019

# 1105 N HWY 7, BLUE SPRINGS, MO

- 4,330 SF of Restaurant Space For Lease
- Available January 1, 2020
- Substantial Traffic From Hwy 7 (35,981 Vehicles/Day) & I-70 (65,506 Vehicles/Day)
- Just West of St. Mary's Medical Center
- \$19.50/SF NNN