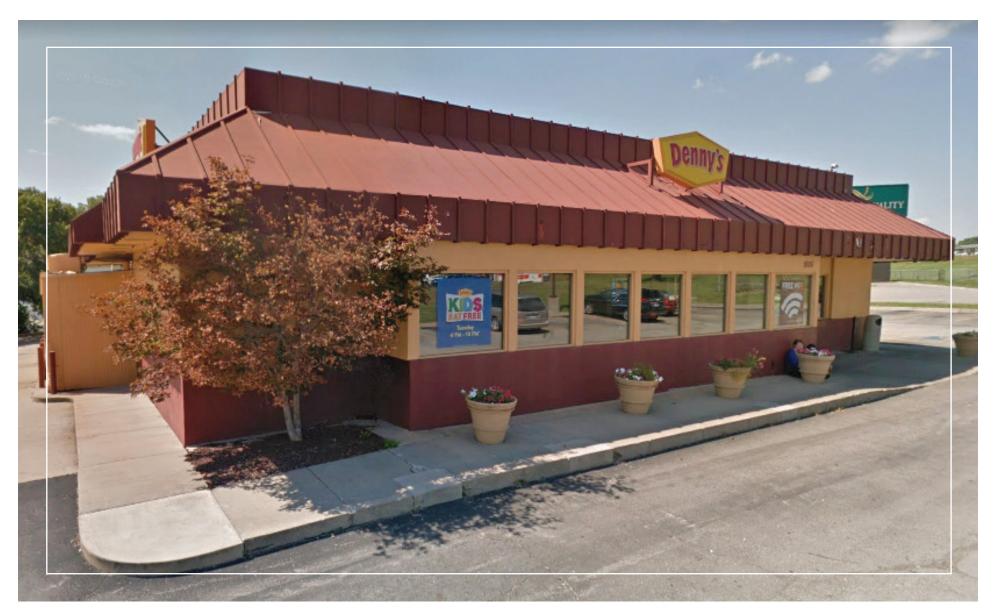

# 1105 N HWY 7 – FORMER RESTAURANT RESCUENCE COMMERCIAL REAL ESTATE

BLUE SPRINGS, MO 64015

# 1105 N HWY 7, BLUE SPRINGS, MO

- 4,330 SF of Restaurant Space For Lease
- Available January 1, 2020
- Substantial Traffic From Hwy 7 (35,981 Vehicles/Day) & I-70 (65,506 Vehicles/Day)
- Just West of St. Mary's Medical Center
- \$19.50/SF NNN