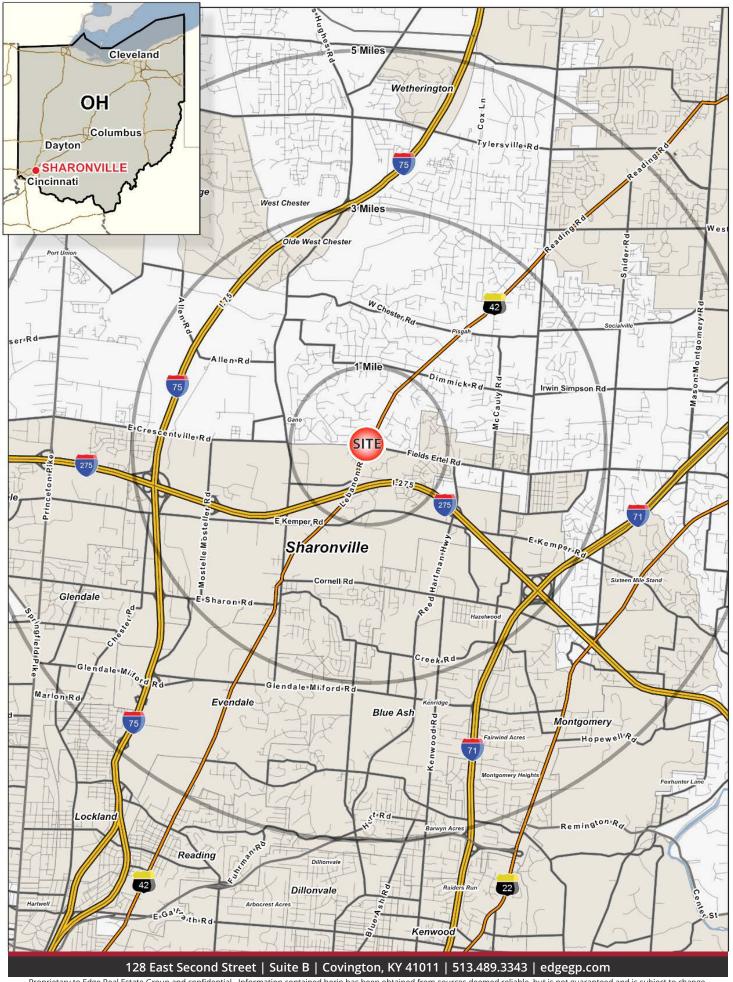

## **NEW KROGER SHADOW-ANCHORED DEVELOPMENT**

Lebanon Road (US 42) and Fields Ertel Road

+/- 1.6 ACRES LAND for Lease or Build-to-Suit

#### **Traffic Counts:**

| Intersection of Lebanon Road (US42) | 32,000 ADT (ODOT / TEC |
|-------------------------------------|------------------------|
| and Fields Ertel Road               | Engineering, Inc.)     |
| Lebanon Road (US 42) at Hauck Road  | 24,505 ADT (ODOT)      |