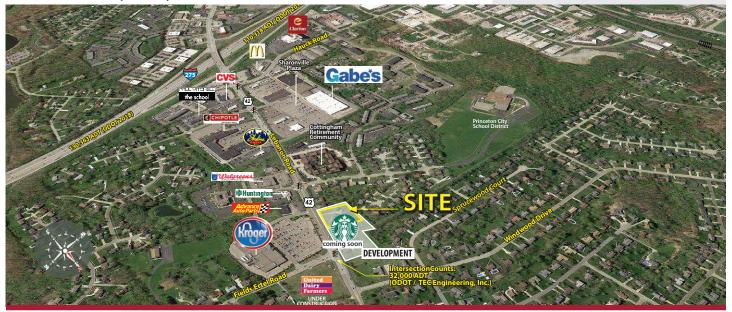

## **NEW KROGER SHADOW-ANCHORED DEVELOPMENT**

Lebanon Road (US 42) and Fields Ertel Road

+/- 1.6 ACRES LAND for Lease or Build-to-Suit

### **Property Details:**

- · Adjacent to newly remodeled (2019) Kroger
- Signalized access
- Tremendous exposure to high traffic counts

• Nearby retail includes:

| 1 Mile        | 3 Mile                                         | 5 Mile                                                                          |
|---------------|------------------------------------------------|---------------------------------------------------------------------------------|
| 7,056         | 40,046                                         | 135,331                                                                         |
| 3,175         | 16,617                                         | 54,856                                                                          |
| ome \$107,467 | \$108,957                                      | \$115,277                                                                       |
| me \$82,464   | \$87,985                                       | \$88,125                                                                        |
| yees 4,361    | 56,859                                         | 200,281                                                                         |
|               | 7,056<br>3,175<br>ome \$107,467<br>me \$82,464 | 7,056 40,046<br>3,175 16,617<br>ome \$107,467 \$108,957<br>me \$82,464 \$87,985 |

#### **Traffic Counts:**

| Intersection of Lebanon Road (US42) | 32,000 ADT (ODOT / TEC |
|-------------------------------------|------------------------|
| and Fields Ertel Road               | Engineering, Inc.)     |
| Lebanon Road (US 42) at Hauck Road  | 24,505 ADT (ODOT)      |

# New Kroger shadow-anchored Development

Lebanon Road (US 42) and Fields Ertel Road

## Lebanon Road (US 42) and Fields Ertel Road

## New Kroger shadow-anchored Development

Lebanon Road (US 42) and Fields Ertel Road