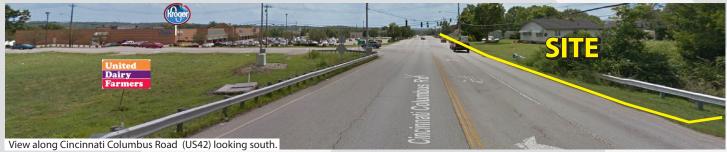

## **NEW KROGER SHADOW-ANCHORED DEVELOPMENT**

Lebanon Road (US 42) and Fields Ertel Road

+/- 1.6 ACRES LAND for Lease or Build-to-Suit

#### **Traffic Counts:**

| Intersection of Lebanon Road (US42) | 32,000 ADT (ODOT / TEC |
|-------------------------------------|------------------------|
| and Fields Ertel Road               | Engineering, Inc.)     |
| Lebanon Road (US 42) at Hauck Road  | 24,505 ADT (ODOT)      |