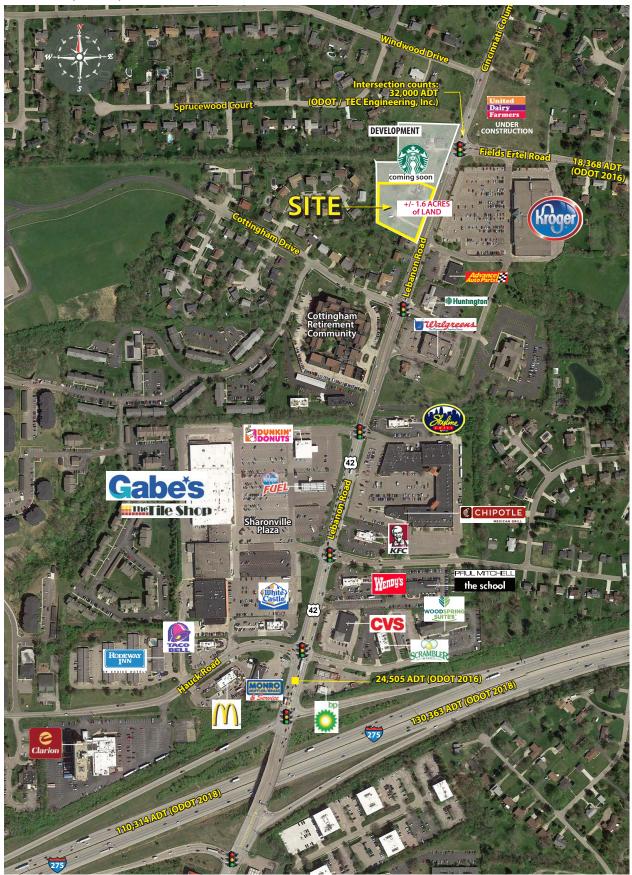

## **NEW KROGER SHADOW-ANCHORED DEVELOPMENT**

Lebanon Road (US 42) and Fields Ertel Road

+/- 1.6 ACRES LAND for Lease or Build-to-Suit

### **Property Details:**

- · Adjacent to newly remodeled (2019) Kroger
- Signalized access
- Tremendous exposure to high traffic counts

• Nearby retail includes:

| 1 Mile        | 3 Mile                                         | 5 Mile                                                                          |
|---------------|------------------------------------------------|---------------------------------------------------------------------------------|
| 7,056         | 40,046                                         | 135,331                                                                         |
| 3,175         | 16,617                                         | 54,856                                                                          |
| ome \$107,467 | \$108,957                                      | \$115,277                                                                       |
| me \$82,464   | \$87,985                                       | \$88,125                                                                        |
| yees 4,361    | 56,859                                         | 200,281                                                                         |
|               | 7,056<br>3,175<br>ome \$107,467<br>me \$82,464 | 7,056 40,046<br>3,175 16,617<br>ome \$107,467 \$108,957<br>me \$82,464 \$87,985 |

#### **Traffic Counts:**

| Intersection of Lebanon Road (US42) | 32,000 ADT (ODOT / TEC |
|-------------------------------------|------------------------|
| and Fields Ertel Road               | Engineering, Inc.)     |
| Lebanon Road (US 42) at Hauck Road  | 24,505 ADT (ODOT)      |

# New Kroger shadow-anchored Development

Lebanon Road (US 42) and Fields Ertel Road

## Lebanon Road (US 42) and Fields Ertel Road

## New Kroger shadow-anchored Development

Lebanon Road (US 42) and Fields Ertel Road