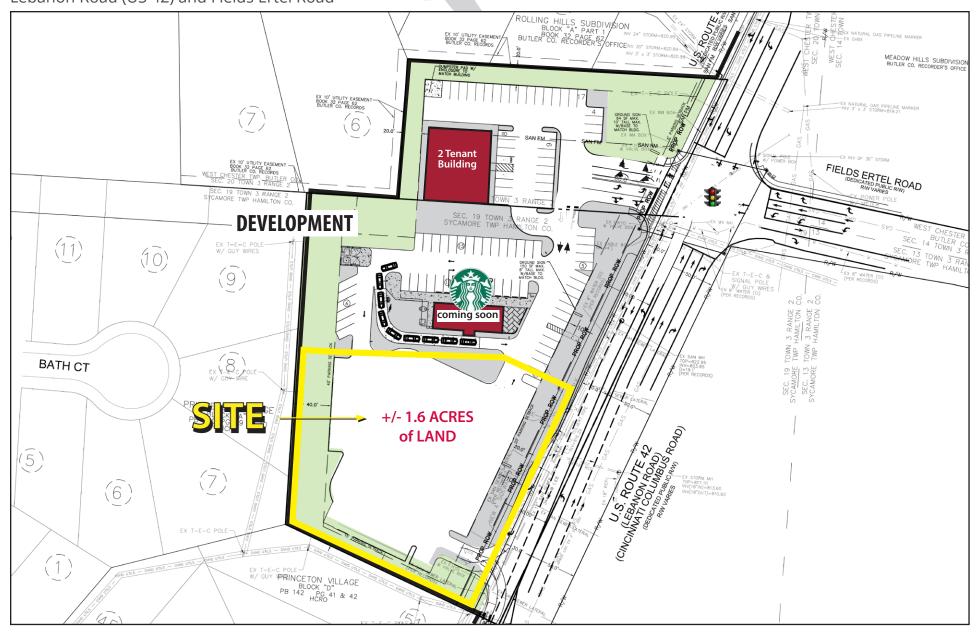

## **NEW KROGER SHADOW-ANCHORED DEVELOPMENT**

Lebanon Road (US 42) and Fields Ertel Road

+/- 1.6 ACRES LAND for Lease or Build-to-Suit

## Lebanon Road (US 42) and Fields Ertel Road

# New Kroger shadow-anchored Development Lebanon Road (US 42) and Fields Ertel Road