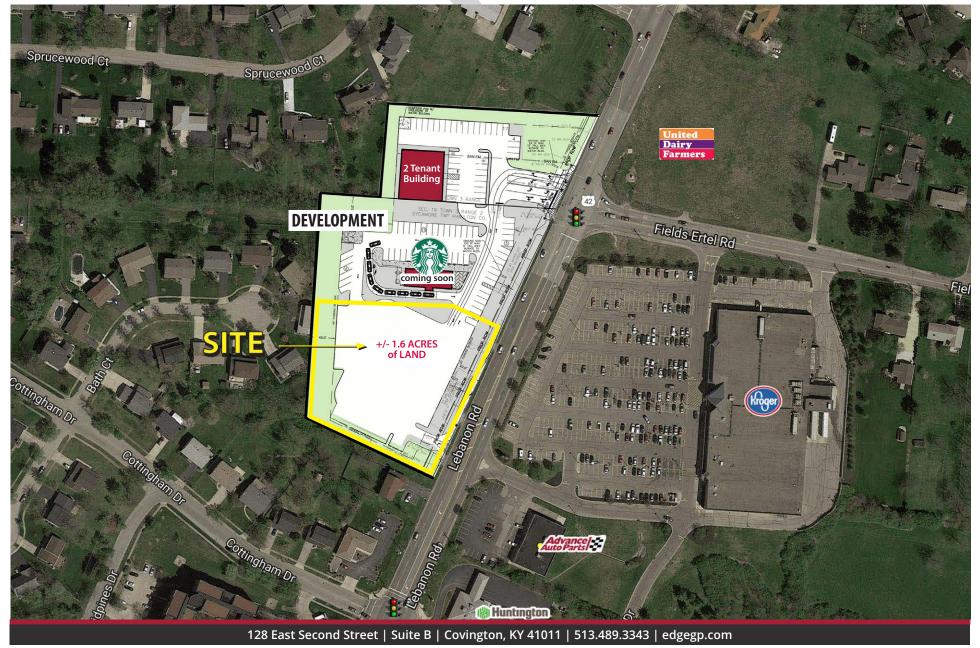

## **NEW KROGER SHADOW-ANCHORED DEVELOPMENT**

Lebanon Road (US 42) and Fields Ertel Road

+/- 1.6 ACRES LAND for Lease or Build-to-Suit

### **Property Details:**

- · Adjacent to newly remodeled (2019) Kroger
- Signalized access
- Tremendous exposure to high traffic counts

• Nearby retail includes:

| 1 Mile        | 3 Mile                                         | 5 Mile                                                                          |
|---------------|------------------------------------------------|---------------------------------------------------------------------------------|
| 7,056         | 40,046                                         | 135,331                                                                         |
| 3,175         | 16,617                                         | 54,856                                                                          |
| ome \$107,467 | \$108,957                                      | \$115,277                                                                       |
| me \$82,464   | \$87,985                                       | \$88,125                                                                        |
| yees 4,361    | 56,859                                         | 200,281                                                                         |
|               | 7,056<br>3,175<br>ome \$107,467<br>me \$82,464 | 7,056 40,046<br>3,175 16,617<br>ome \$107,467 \$108,957<br>me \$82,464 \$87,985 |

#### **Traffic Counts:**

| Intersection of Lebanon Road (US42) | 32,000 ADT (ODOT / TEC |
|-------------------------------------|------------------------|
| and Fields Ertel Road               | Engineering, Inc.)     |
| Lebanon Road (US 42) at Hauck Road  | 24,505 ADT (ODOT)      |