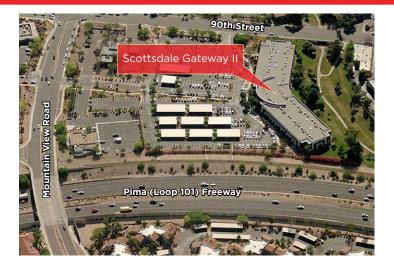

## Scottsdale Gateway II 8901 East Mountain View Road | Scottsdale, AZ

### **Property Features**

- Rate \$26.00 PSF first year
- Available: Suite 135: ±5,289 SF Suite 200: ±26,344 SF\* Suite 201: ±7,241 SF\*
- Ample parking ratio of over 5.5:1,000 SF
- Within walking distance to restaurants and shopping
- Exposure to the Loop 101 Freeway
- Building signage available