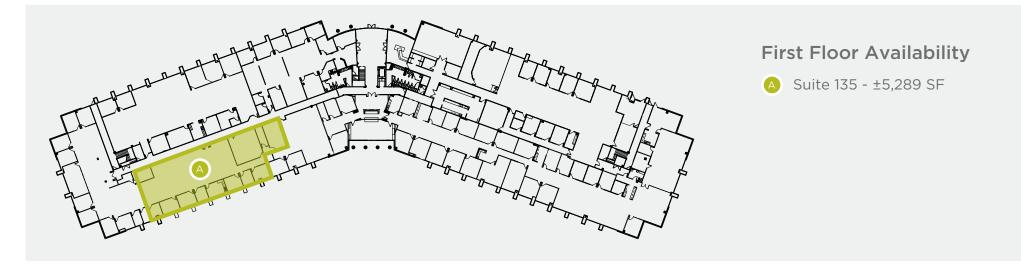

### **Property Features**

- Rate \$26.00 PSF first year
- Available: Suite 135: ±5,289 SF Suite 200: ±26,344 SF\* Suite 201: ±7,241 SF\*
- Ample parking ratio of over 5.5:1,000 SF
- Within walking distance to restaurants and shopping
- Exposure to the Loop 101 Freeway
- Building signage available

\*Contiguous: ±33,585 SF