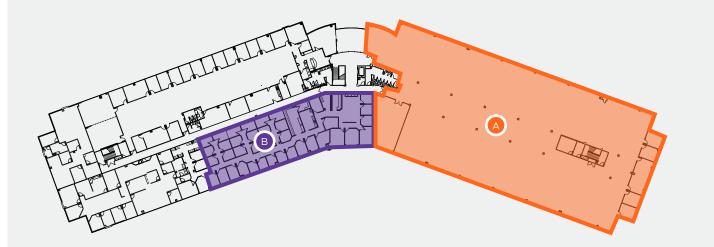

## Second Floor Availability

- Suite 200 ±26,344 RSF\* A
- Suite 201 ±7,241 RSF\* В

\*Contiguous to: ±33,585 RSF

For more information, please contact: