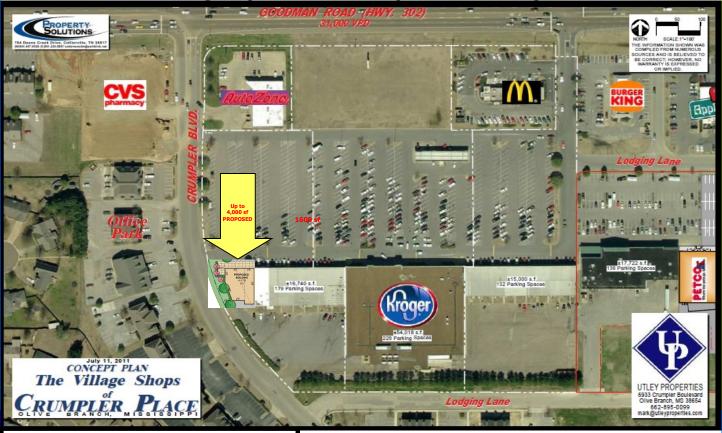

## Village Shops @ Crumpler Place, Olive Branch, MS

The Fastest Growing City in the Nation, per "Bloomberg Business Week"

Proposed—Up to 4,000 sf End Cap with Patio area

## \$25 PSF NNN

Tenants: Kroger, Honey Baked Ham, GNC, H&R Block, Steak Escape, Papa John's Pizza, Factory Connection, Fancy Nails, New Cut Hair Salon, Olive Branch Cleaners, WingStop and Olive Branch Package Store

## **HIGH TRAFFIC CORNER!**

GOODMAN ROAD—36,000 VPD

Mark D. Utley, CCIM 901-494-7080

mark@utleyproperties.com

Bambi K. Kirk 901-359-1471

bambi@utleyproperties.com