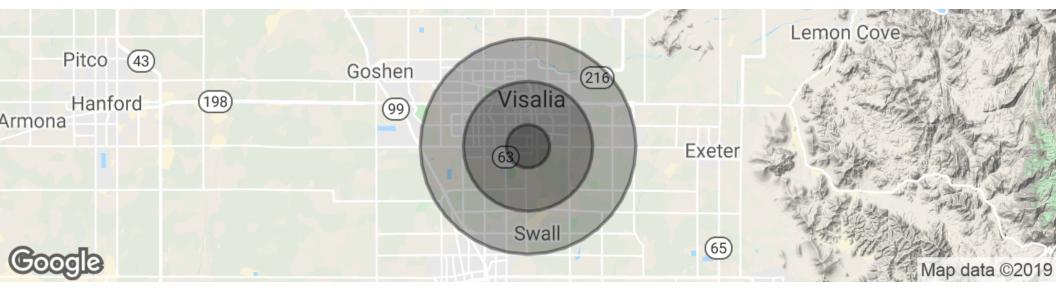

### Demographics Map & Report

| POPULATION          | 1 MILE    | 3 MILES   | 5 MILES   |
|---------------------|-----------|-----------|-----------|
| Total population    | 8,086     | 65,439    | 127,007   |
| Median age          | 39.4      | 33.2      | 32.0      |
| Median age (Male)   | 39.0      | 32.4      | 31.1      |
| Median age (Female) | 40.3      | 34.7      | 33.7      |
| HOUSEHOLDS & INCOME | 1 MILE    | 3 MILES   | 5 MILES   |
| Total households    | 2,888     | 22,648    | 42,155    |
| # of persons per HH | 2.8       | 2.9       | 3.0       |
| Average HH income   | \$78,484  | \$64,565  | \$65,985  |
| Average house value | \$325,992 | \$280,797 | \$273,052 |
|                     |           |           |           |

\* Demographic data derived from 2010 US Census