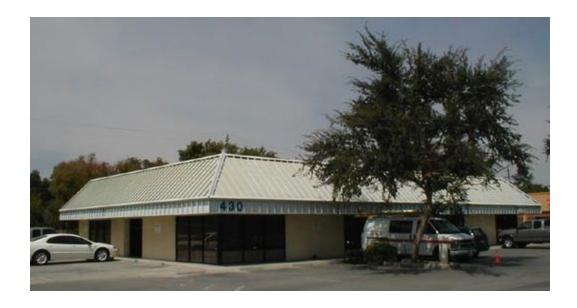

### **Executive Summary**

132 N Akers St

Visalia, CA 93291-5121

559.625.2128 | zeebre.com

| LEASE RATE       | \$1.10 SF/MONTH                |  |
|------------------|--------------------------------|--|
| OFFERING SUMMARY |                                |  |
| Available SF:    | 1,250 SF                       |  |
| Lease Rate:      | \$1.10 SF/month (MG)           |  |
| Lot Size:        | 0 Acres                        |  |
| Building Size:   | 5,000 SF                       |  |
| Zoning:          | Professional<br>Administrative |  |

**SHARI AGUIRRE** 559.625.2128

shari@zeebre.com

CalDRE #01115021

PROPERTY OVERVIEW

End cap office space now available. Reception, 3 private offices and large bullpen area with common area restrooms. Easy access to downtown or Mooney area. Private parking and monument signage available.

#### **PROPERTY HIGHLIGHTS**

- End cap
- Common area restrooms
- Convenient location