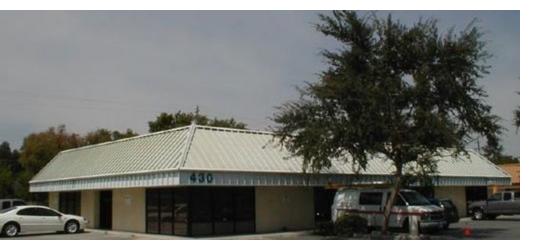

### **Executive Summary**

132 N Akers St

Visalia, CA 93291-5121

559.625.2128 | zeebre.com

| LEASE RATE       | \$1.10 SF/MONTH                |  |
|------------------|--------------------------------|--|
| OFFERING SUMMARY |                                |  |
| Available SF:    | 1,250 SF                       |  |
| Lease Rate:      | \$1.10 SF/month (MG)           |  |
| Lot Size:        | 0 Acres                        |  |
| Building Size:   | 5,000 SF                       |  |
| Zoning:          | Professional<br>Administrative |  |

**SHARI AGUIRRE** 559.625.2128

shari@zeebre.com

CalDRE #01115021

PROPERTY OVERVIEW

End cap office space now available. Reception, 3 private offices and large bullpen area with common area restrooms. Easy access to downtown or Mooney area. Private parking and monument signage available.

#### **PROPERTY HIGHLIGHTS**

- End cap
- Common area restrooms
- Convenient location