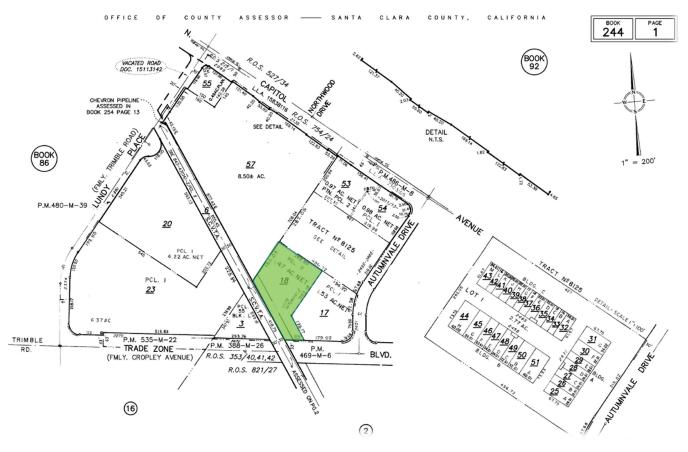

# 2475 AUTUMNVALE DRIVE

San Jose, CA 95131

#### **PROPERTY HIGHLIGHTS**

+ Size: ±30,116 SF & 1.47 Acres

+ Build Out: ±3,000 SF Office Area

+ ±1,500 SF Inspection/Tool/Parts/Lunch Room

+ Clear Height: 17'-21'

+ Loading: Five Grade Loading Doors

+ Zoning: Industrial Park