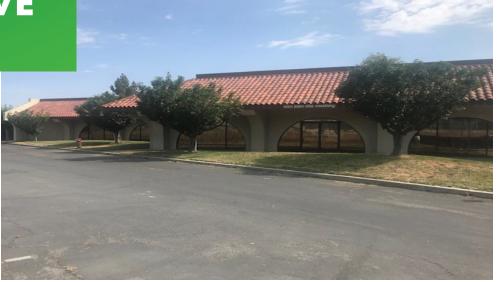

# 2475 AUTUMNVALE DRIVE

San Jose, CA 95131

#### **PROPERTY HIGHLIGHTS**

+ Size: ±30,116 SF & 1.47 Acres

+ Build Out: ±3,000 SF Office Area

+ ±1,500 SF Inspection/Tool/Parts/Lunch Room

+ Clear Height: 17'-21'

+ Loading: Five Grade Loading Doors

+ Zoning: Industrial Park

+ Power: 2,400 Amps/480V

+ Lease Rate: \$1.10 NNN (\$0.12 Op Ex)

+ Sale Price: \$7,230,000 (\$240 PSF)

+ Parking: 2/1,000

+ Call to Tour