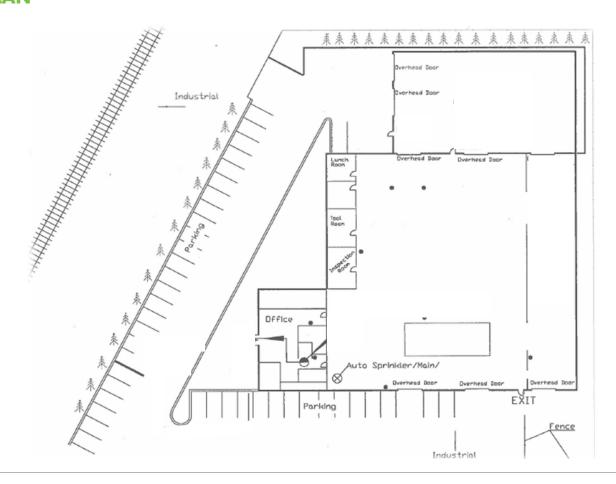

#### **PROPERTY HIGHLIGHTS**

+ Size: ±30,116 SF & 1.47 Acres

+ Build Out: ±3,000 SF Office Area

+ ±1,500 SF Inspection/Tool/Parts/Lunch Room

+ Clear Height: 17'-21'

+ Loading: Five Grade Loading Doors

+ Zoning: Industrial Park

+ Power: 2,400 Amps/480V

+ Lease Rate: \$1.10 NNN (\$0.12 Op Ex)

+ Sale Price: \$7,230,000 (\$240 PSF)

+ Parking: 2/1,000

+ Call to Tour