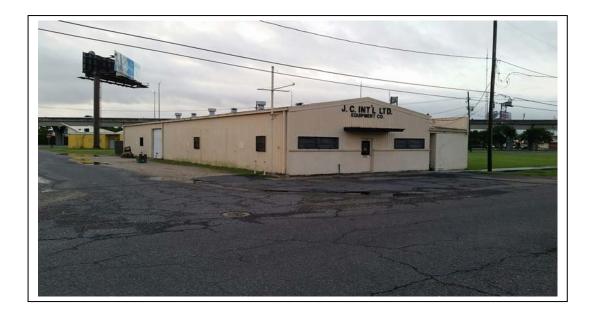

## **Office-Warehouse Space**

## 2200 Hancock Street, Gretna, LA 70053

Half block off Westbank Expwy, just before Stumpf Blvd Building would be great for those looking for proximity to Eastbank

**Description:** 4,800 Square Feet – Approx. 2,400 s/f warehouse & storage. Office area includes kitchen, 2 bathrooms

Warehouse accessible via side overhead door some storage racks remain in warehouse for possible tenant use

**Rental Price:** 

\$2,500 per month, Net

COMMERCIAL REAL ESTATE SERVICES

1700 Central Boulevard Harvey, Louisiana 70058 (504) 366-6800 www.jackstumpf.com Contact: Joe I