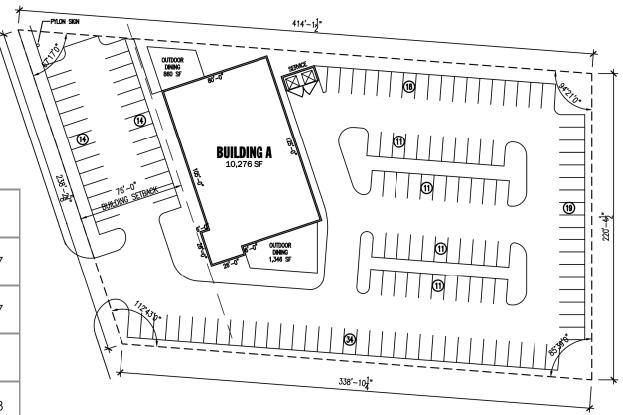

## ○ AVAILABLE FOR LEASE

- 10,276 SF NEW DEVELOPMENT ON US-31, VESTAVIA'S MAIN RETAIL CORRIDOR
- NEAR SPROUTS ANCHORED DEVELOPMENT WITH NATIONAL TENANTS INCLUDING CHIPOTLE, JERSEY MIKE'S, PAPA MURPHY'S AND SUPERCUTS
- EXCELLENT ACCESS AND VISIBILITY TO OVER 32,000 VEHICLES PER DAY ON US-31
- CALL FOR LEASE RATE