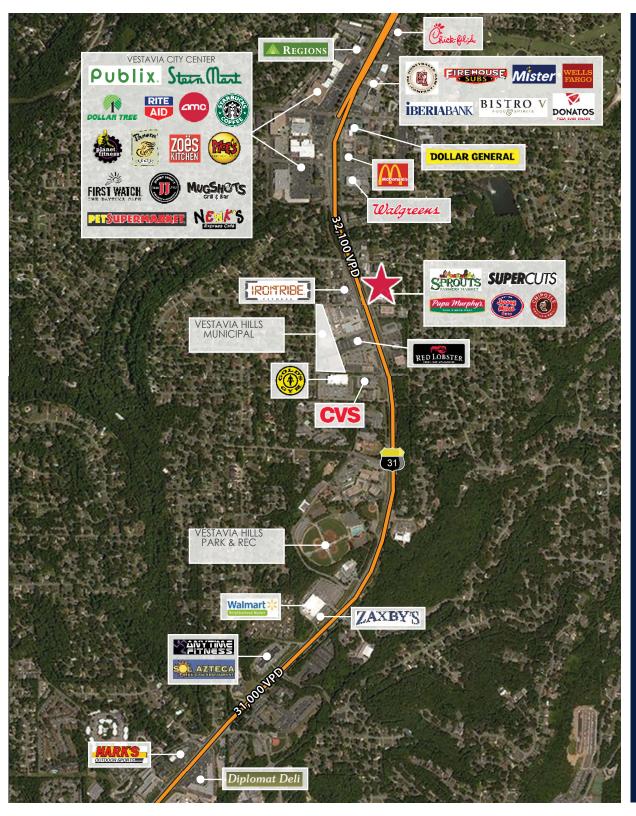

## ○ AVAILABLE FOR LEASE

- 10,276 SF NEW DEVELOPMENT ON US-31, VESTAVIA'S MAIN RETAIL CORRIDOR
- NEAR SPROUTS ANCHORED DEVELOPMENT WITH NATIONAL TENANTS INCLUDING CHIPOTLE, JERSEY MIKE'S, PAPA MURPHY'S AND SUPERCUTS
- EXCELLENT ACCESS AND VISIBILITY TO OVER 32,000 VEHICLES PER DAY ON US-31
- CALL FOR LEASE RATE