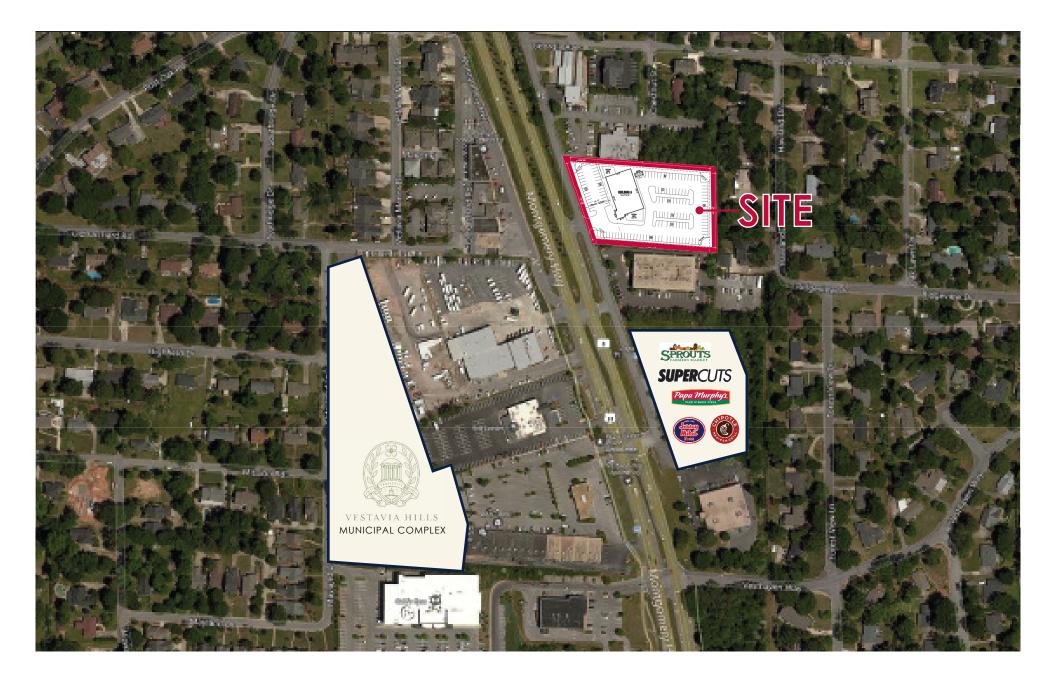

## ○ AVAILABLE FOR LEASE

- 10,276 SF NEW DEVELOPMENT ON US-31, VESTAVIA'S MAIN RETAIL CORRIDOR
- NEAR SPROUTS ANCHORED DEVELOPMENT WITH NATIONAL TENANTS INCLUDING CHIPOTLE, JERSEY MIKE'S, PAPA MURPHY'S AND SUPERCUTS
- EXCELLENT ACCESS AND VISIBILITY TO OVER 32,000 VEHICLES PER DAY ON US-31
- CALL FOR LEASE RATE