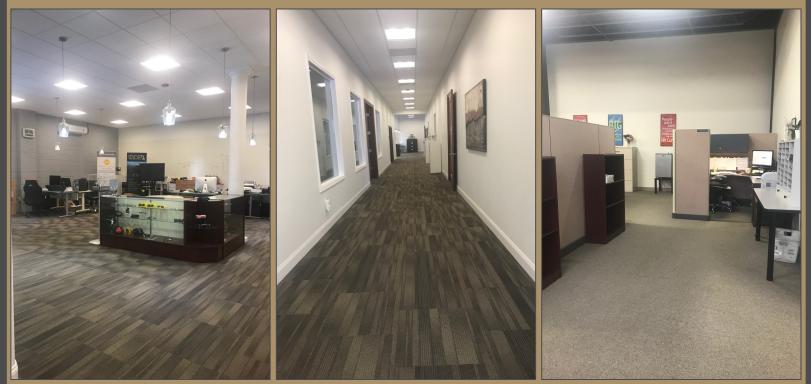

#### **AVAILABLE OPPORTUNITY**

8,508 SF Office/Training/Light Manufacturing/Research & Development Space

#### **PROPERTY HIGHLIGHTS**

- Beautifully updated facility located at the corner of Lyell Avenue and Mt. Read Boulevard
- Building has so much to offer with updated modern interior
- Showroom/Training Room/Conference Room with huge windows
- Two private offices
- Breakroom/Kitchen
- Two sets of bathrooms
- Carpeted and tile
- 40+ parking spaces available
- Air conditioning
- Security system
- 3-Phase Electric