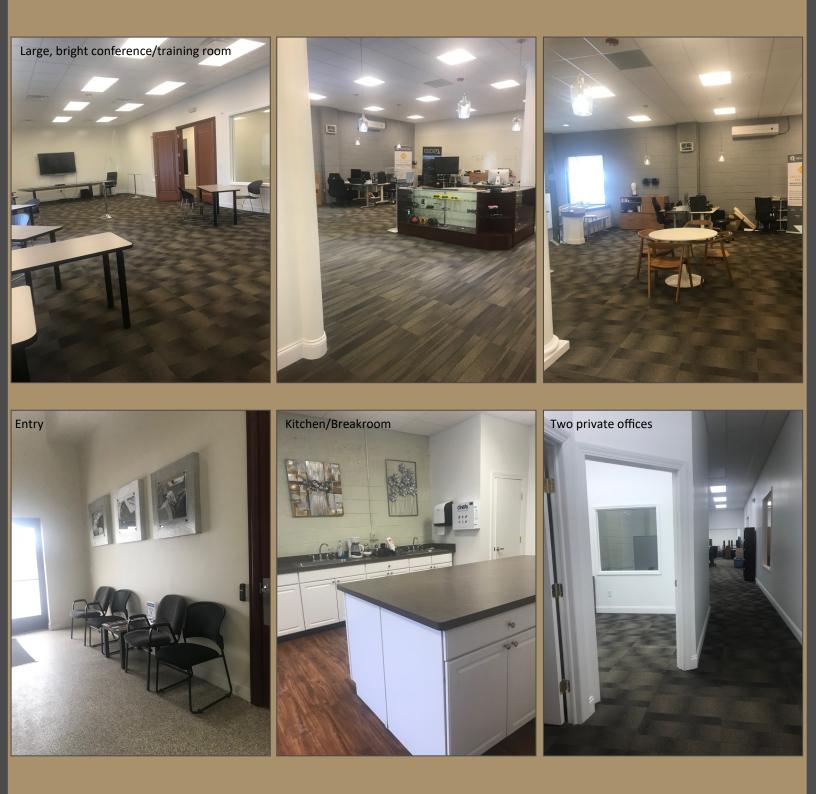

#### **PROPERTY HIGHLIGHTS**

- Beautifully updated facility located at the corner of Lyell Avenue and Mt. Read Boulevard
- Building has so much to offer with updated modern interior
- Showroom/Training Room/Conference Room with huge windows
- Two private offices
- Breakroom/Kitchen
- Two sets of bathrooms
- Carpeted and tile
- 40+ parking spaces available
- Air conditioning
- Security system
- 3-Phase Electric