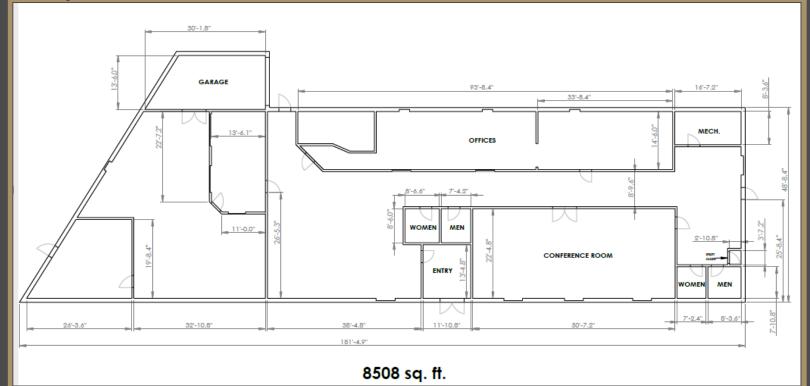

## 1230 Lyell Avenue | Building B

Rochester, NY 14606

*Up to 8,508 SF Office/Training/R&D/Light Manufacturing* 

1230-1244 Lyell Avenue: 3-Building Complex

**Building B: Floor Plan** 

2815 Monroe Avenue Rochester, NY 14618 VentureBrokerageGroup.com