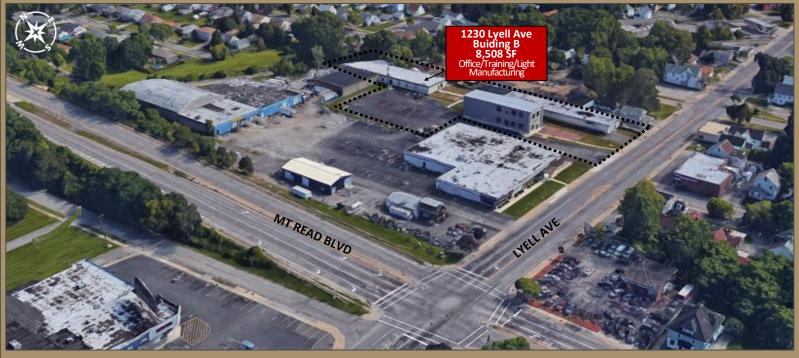

## 1230 Lyell Avenue | Building B

Rochester, NY 14606

*Up to 8,508 SF Office/Training/R&D/Light Manufacturing* 

1230-1244 Lyell Avenue: 3-Building Complex

**Building B: Floor Plan** 

2815 Monroe Avenue Rochester, NY 14618 VentureBrokerageGroup.com