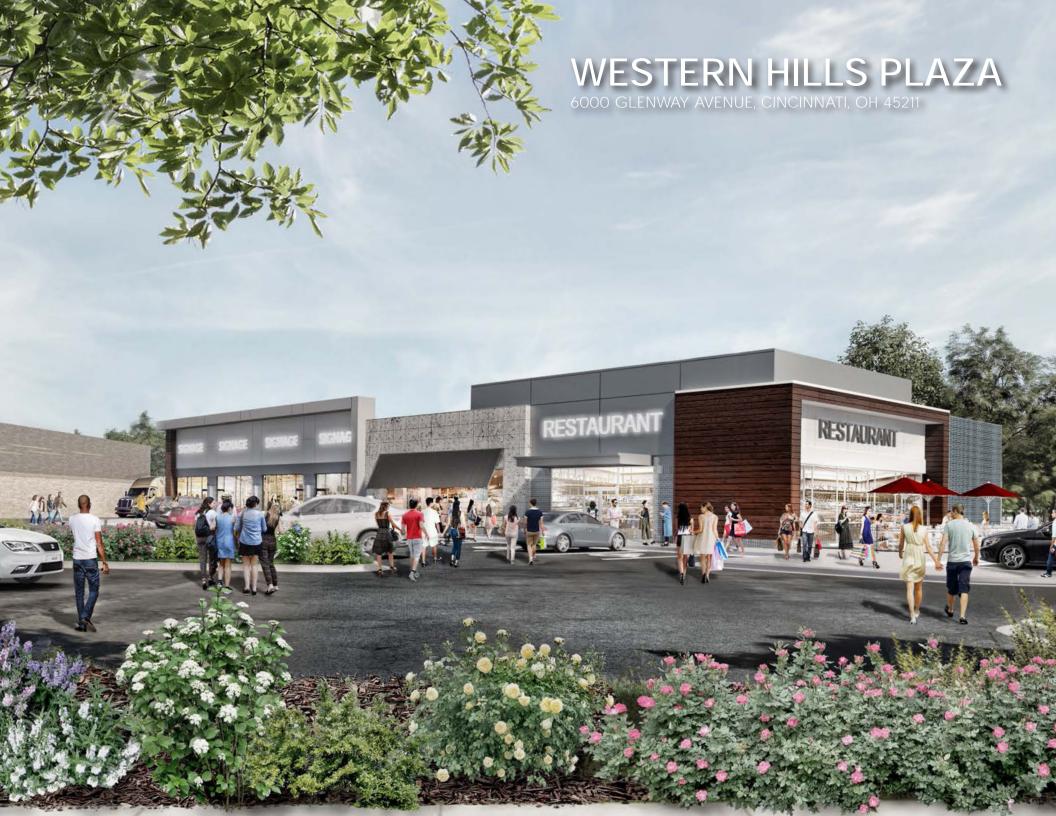

6000 GLENWAY AVENUE, CINCINNATI, OH 45211 REDEVELOPMENT - NEW CONSTRUCTION

**BRIXMOR**°

6000 GLENWAY AVENUE, CINCINNATI, OH 45211

### PROPERTY HIGHLIGHTS

- 1,000 3,200 SF of retail/restaurant space
- Redevelopment of a former Sears box with modernized facades
- Two signalized access points off of Glenway Avenue and one curb cut on Werk Road
- · Located in a prime retail shopping center at the epicenter of Western Hills
- Densely populated trade area of 215,000+ residents makes this area one of Cincinnati's busiest retail corridors and new development nearly impossible
- Strong co-tenancy with national retailers including Target, TJ Maxx and Michael's
- High trafficked center with the market's predominant grocer Kroger across the street