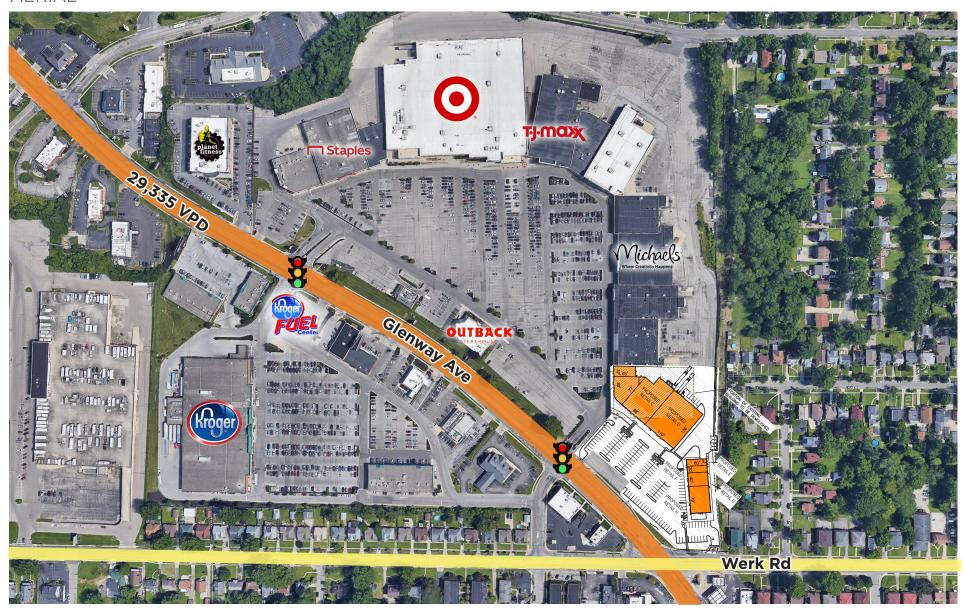

Lots and more

SPACE AVAILABLE

LEASE RATE

DELIVERY

1.000 - 7.200 SF

\$40.00-\$42.00/psf NNN

Q4 2020

### **NEIGHBORHOOD DEMOGRAPHICS**

|         | POPULATION | (\$)  AVERAGE  HOUSEHOLD INCOME | ESTIMATED<br>HOUSEHOLDS |
|---------|------------|---------------------------------|-------------------------|
| 1 Mile  | 15,568     | \$59,300                        | 7,769                   |
| 3 Miles | 103,253    | \$66,404                        | 43,112                  |
| 5 Miles | 216,398    | \$67,770                        | 90,699                  |









6000 GLENWAY AVENUE, CINCINNATI, OH 45211



6000 GLENWAY AVENUE, CINCINNATI, OH 45211

### SITE PLAN



6000 GLENWAY AVENUE, CINCINNATI, OH 45211

### SITE PLAN



6000 GLENWAY AVENUE, CINCINNATI, OH 45211

### **AERIAL**



6000 GLENWAY AVENUE, CINCINNATI, OH 45211

### **NEARBY AMENITIES**



6000 GLENWAY AVENUE, CINCINNATI, OH 45211



6000 GLENWAY AVENUE, CINCINNATI, OH 45211

### **CONSTRUCTION PHOTOS**











6000 GLENWAY AVENUE, CINCINNATI, OH 45211

## BRIXMOR

#### FOR MORE INFORMATION, CONTACT:

#### **TERRY OHNMEIS**

Director +1 513 763 3059

#### **ANDREW SELLET**

Managing Director +1 513 763 3053 andrew.sellet@cushwake.com