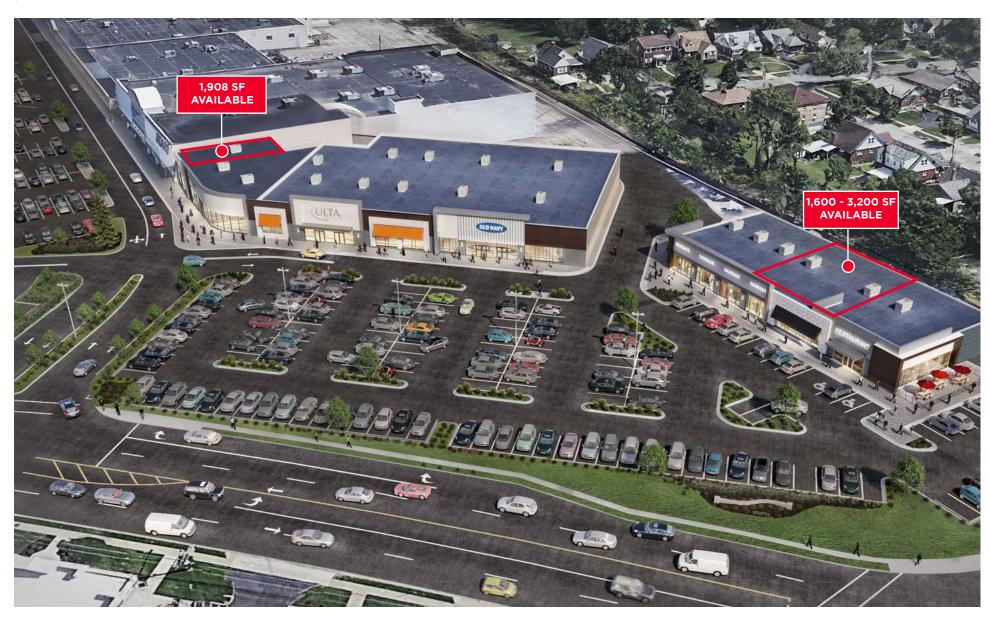

x, Michael's, Sleep Outfitters, Chicken Salad Chick, Staples, Kroger, Planet Fitness, Outback Steakhouse, Home Depot, Big Lots and more

SPACE AVAILABLE

LEASE RATE

DELIVERY

1.000 - 7.200 SF

\$40.00-\$42.00/psf NNN

Q4 2020

### **NEIGHBORHOOD DEMOGRAPHICS**

|         | POPULATION | (\$)  AVERAGE  HOUSEHOLD INCOME | ESTIMATED<br>HOUSEHOLDS |
|---------|------------|---------------------------------|-------------------------|
| 1 Mile  | 15,568     | \$59,300                        | 7,769                   |
| 3 Miles | 103,253    | \$66,404                        | 43,112                  |
| 5 Miles | 216,398    | \$67,770                        | 90,699                  |









6000 GLENWAY AVENUE, CINCINNATI, OH 45211



6000 GLENWAY AVENUE, CINCINNATI, OH 45211

### SITE PLAN



6000 GLENWAY AVENUE, CINCINNATI, OH 45211

### SITE PLAN



6000 GLENWAY AVENUE, CINCINNATI, OH 45211

### **AERIAL**



6000 GLENWAY AVENUE, CINCINNATI, OH 45211

### **NEARBY AMENITIES**



6000 GLENWAY AVENUE, CINCINNATI, OH 45211



6000 GLENWAY AVENUE, CINCINNATI, OH 45211

### **CONSTRUCTION PHOTOS**











6000 GLENWAY AVENUE, CINCINNATI, OH 45211

## BRIXMOR

#### FOR MORE INFORMATION, CONTACT:

#### **TERRY OHNMEIS**

Director +1 513 763 3059

#### **ANDREW SELLET**

Managing Director +1 513 763 3053 andrew.sellet@cushwake.com