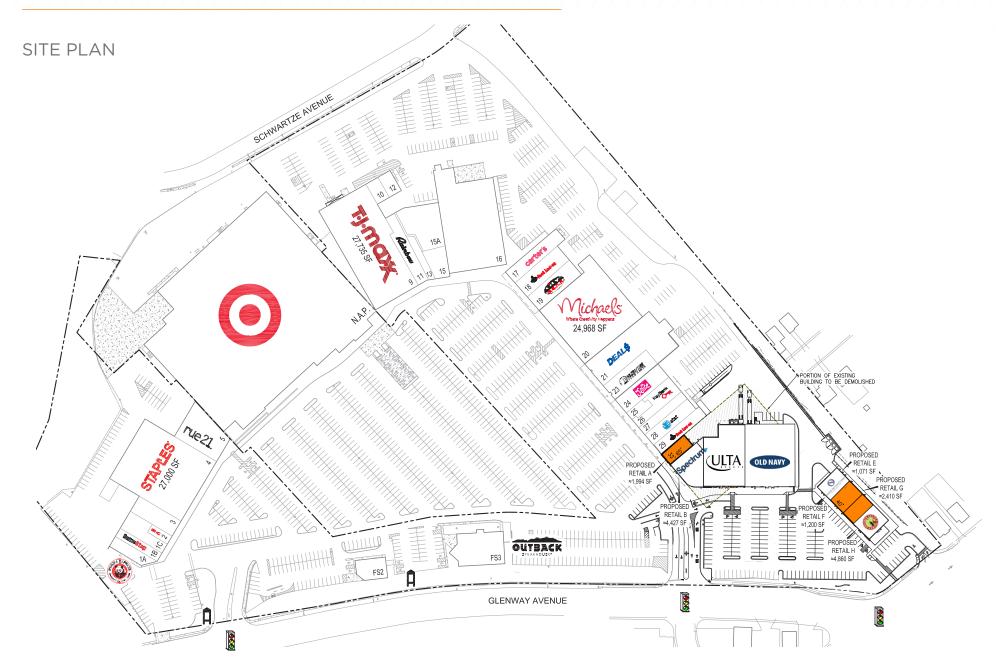

### **NEIGHBORING TENANTS**

Ulta, Old Navy, Target, TJ Maxx, Michael's, Sleep Outfitters, Chicken Salad Chick, Staples, Kroger, Planet Fitness, Outback Steakhouse, Home Depot, Big Lots and more

SPACE AVAILABLE

LEASE RATE

DELIVERY

1.000 - 7.200 SF

\$40.00-\$42.00/psf NNN

Q4 2020

### **NEIGHBORHOOD DEMOGRAPHICS**

|         | POPULATION | (\$)  AVERAGE  HOUSEHOLD INCOME | ESTIMATED<br>HOUSEHOLDS |
|---------|------------|---------------------------------|-------------------------|
| 1 Mile  | 15,568     | \$59,300                        | 7,769                   |
| 3 Miles | 103,253    | \$66,404                        | 43,112                  |
| 5 Miles | 216,398    | \$67,770                        | 90,699                  |









6000 GLENWAY AVENUE, CINCINNATI, OH 45211



6000 GLENWAY AVENUE, CINCINNATI, OH 45211

### SITE PLAN



6000 GLENWAY AVENUE, CINCINNATI, OH 45211

### SITE PLAN



6000 GLENWAY AVENUE, CINCINNATI, OH 45211

### **AERIAL**



6000 GLENWAY AVENUE, CINCINNATI, OH 45211

### **NEARBY AMENITIES**



6000 GLENWAY AVENUE, CINCINNATI, OH 45211



6000 GLENWAY AVENUE, CINCINNATI, OH 45211

### **CONSTRUCTION PHOTOS**











6000 GLENWAY AVENUE, CINCINNATI, OH 45211

## BRIXMOR

#### FOR MORE INFORMATION, CONTACT:

#### **TERRY OHNMEIS**

Director +1 513 763 3059

#### **ANDREW SELLET**

Managing Director +1 513 763 3053 andrew.sellet@cushwake.com