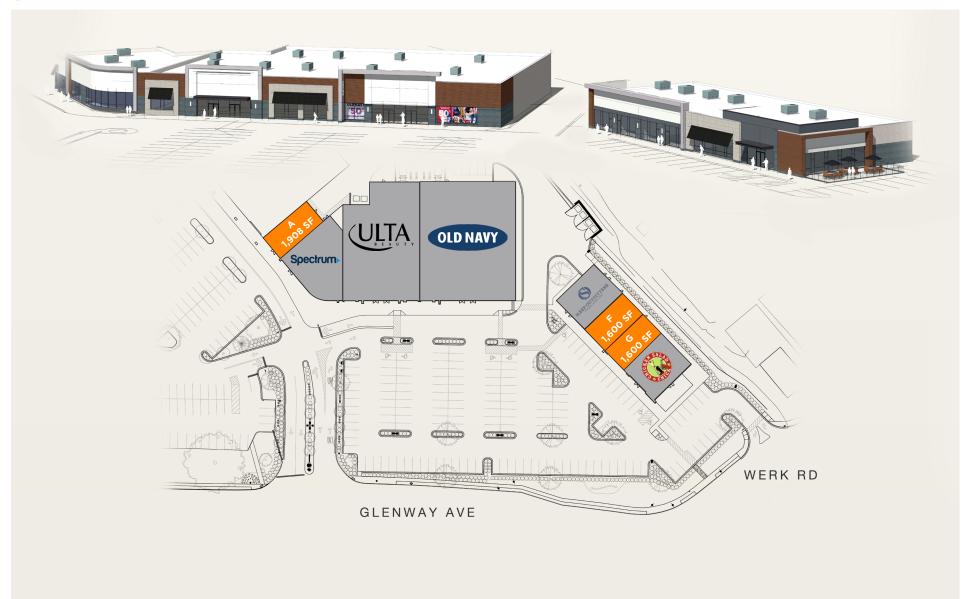

, Kroger, Planet Fitness, Outback Steakhouse, Home Depot, Big Lots and more

SPACE AVAILABLE

LEASE RATE

DELIVERY

1.000 - 7.200 SF

\$40.00-\$42.00/psf NNN

Q4 2020

### **NEIGHBORHOOD DEMOGRAPHICS**

|         | POPULATION | (\$)  AVERAGE  HOUSEHOLD INCOME | ESTIMATED<br>HOUSEHOLDS |
|---------|------------|---------------------------------|-------------------------|
| 1 Mile  | 15,568     | \$59,300                        | 7,769                   |
| 3 Miles | 103,253    | \$66,404                        | 43,112                  |
| 5 Miles | 216,398    | \$67,770                        | 90,699                  |









6000 GLENWAY AVENUE, CINCINNATI, OH 45211



6000 GLENWAY AVENUE, CINCINNATI, OH 45211

### SITE PLAN



6000 GLENWAY AVENUE, CINCINNATI, OH 45211

### SITE PLAN



6000 GLENWAY AVENUE, CINCINNATI, OH 45211

### **AERIAL**



6000 GLENWAY AVENUE, CINCINNATI, OH 45211

### **NEARBY AMENITIES**



6000 GLENWAY AVENUE, CINCINNATI, OH 45211



6000 GLENWAY AVENUE, CINCINNATI, OH 45211

### **CONSTRUCTION PHOTOS**











6000 GLENWAY AVENUE, CINCINNATI, OH 45211

## BRIXMOR

#### FOR MORE INFORMATION, CONTACT:

#### **TERRY OHNMEIS**

Director +1 513 763 3059

#### **ANDREW SELLET**

Managing Director +1 513 763 3053 andrew.sellet@cushwake.com