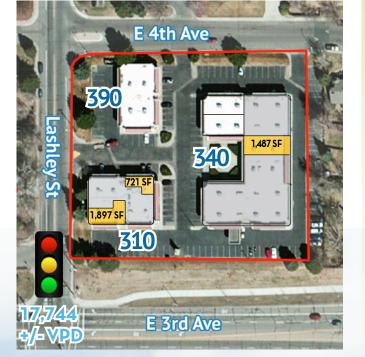

ASHLE

| Year Built:        | 1984, Remodeled 2015    |
|--------------------|-------------------------|
| Center Size:       | 33,958 SF               |
| Space Available:   | 2,915 SF                |
| Minimum Divisible: | 721 SF                  |
| Maximum Contiguous | : 1,897 SF              |
| Lease Ra           | te: \$9.00*/SF          |
| Lease Typ          | e: NNN                  |
| NNN Exp            | <b>enses:</b> \$3.50/SF |

### **LASHLEY RETAIL CENTER** 310-390 Lashley Street | Longmont CO

| City:                | Longmont                  |
|----------------------|---------------------------|
| County:              | Boulder                   |
| Year Built:          | 1984                      |
| Year Remodeled:      | 2015                      |
| Total Building Size: | 33,958 SF                 |
| Site Size:           | 1.45 Acres<br>(63,162 SF) |
| Zoning:              | Commercial                |

**Property Description:** 

- Retail/office space available in neighborhood retail center
- Located less than 1/4 mile north of Highway 119 and 10 blocks east of Main Street
- >> Excellent visibility with signage potential
- >> Great traffic counts with over 17,700 VPD