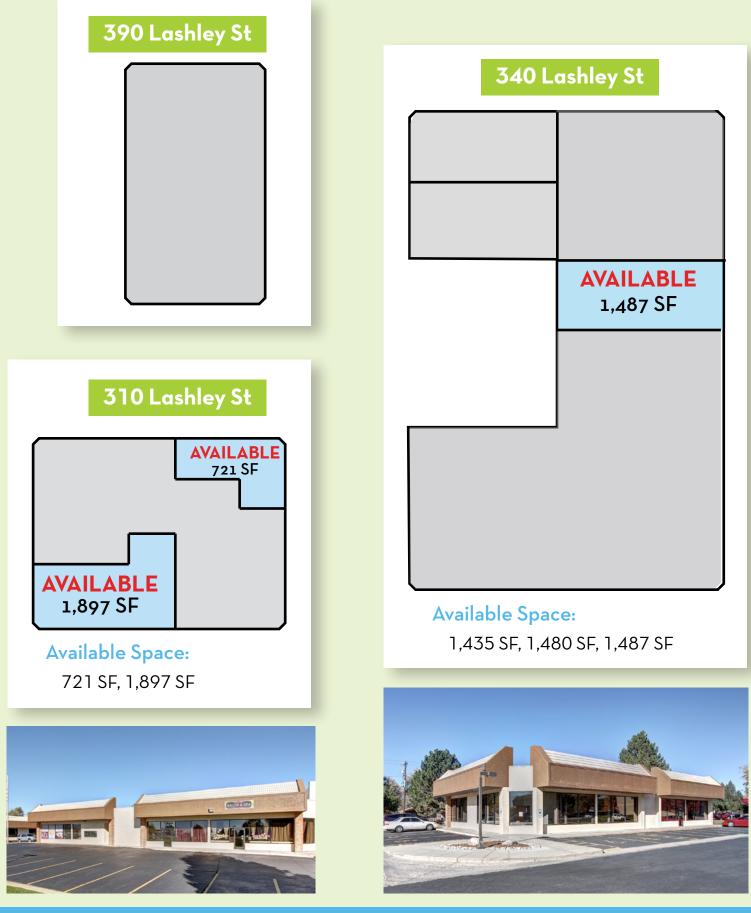

ASHLE

| Year Built:        | 1984, Remodeled 2015    |
|--------------------|-------------------------|
| Center Size:       | 33,958 SF               |
| Space Available:   | 2,915 SF                |
| Minimum Divisible: | 721 SF                  |
| Maximum Contiguous | : 1,897 SF              |
| Lease Ra           | te: \$9.00*/SF          |
| Lease Typ          | e: NNN                  |
| NNN Exp            | <b>enses:</b> \$3.50/SF |

### **LASHLEY RETAIL CENTER** 310-390 Lashley Street | Longmont CO

| City:                | Longmont                  |
|----------------------|---------------------------|
| County:              | Boulder                   |
| Year Built:          | 1984                      |
| Year Remodeled:      | 2015                      |
| Total Building Size: | 33,958 SF                 |
| Site Size:           | 1.45 Acres<br>(63,162 SF) |
| Zoning:              | Commercial                |