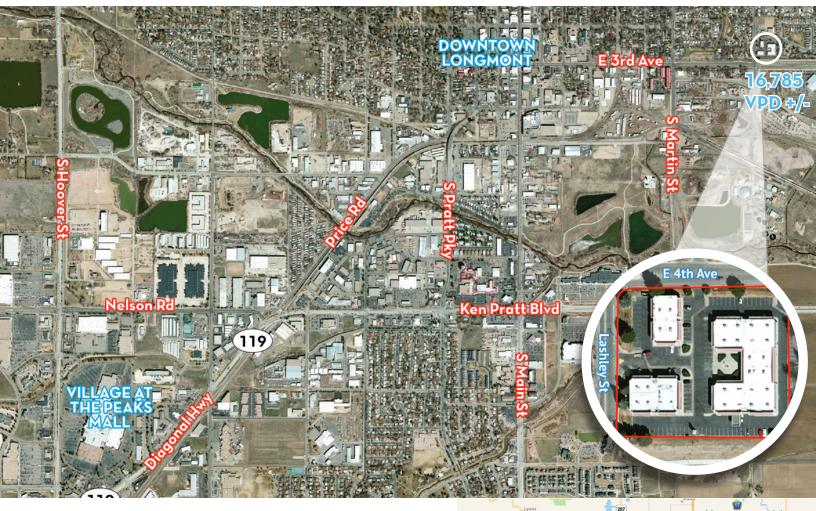

### **LASHLEY RETAIL CENTER** 310-390 Lashley Street | Longmont CO

| City:                | Longmont                  |
|----------------------|---------------------------|
| County:              | Boulder                   |
| Year Built:          | 1984                      |
| Year Remodeled:      | 2015                      |
| Total Building Size: | 33,958 SF                 |
| Site Size:           | 1.45 Acres<br>(63,162 SF) |
| Zoning:              | Commercial                |

**Property Description:** 

- Retail/office space available in neighborhood retail center
- Located less than 1/4 mile north of Highway 119 and 10 blocks east of Main Street
- >> Excellent visibility with signage potential
- >> Great traffic counts with over 17,700 VPD