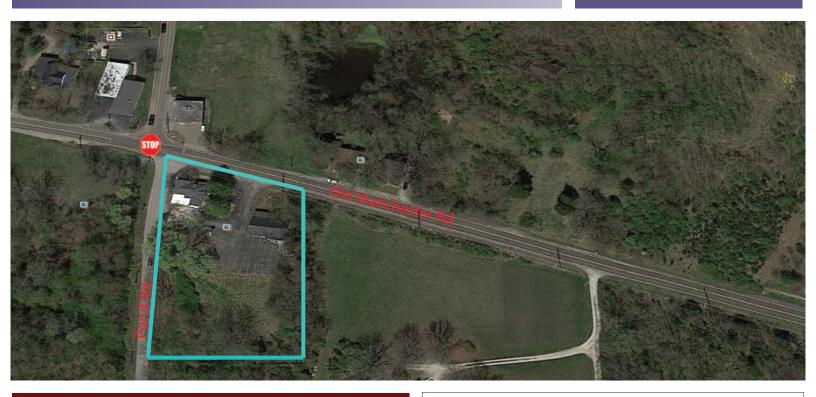

17250 Old Manchester Road Wildwood, Missouri

## **FOR LEASE:**

**RL Jones Properties** main@rljonesproperties.com 636.287.2700

- Available: ► Main Building (Sqft):
- 2,300 SF (1,600 SF on first floor & 700 SF on second floor)

#### **Specifications**

Zoning: Commercial

Retailers within 1.5 miles include: Dierbergs, Walgreens, Starbucks, Three French Hens, Schnucks

#### Features:

- ► Excellent Visibility at stop sign intersection
- High growth residential area
- Historic Property with rich history
- Wildwood was ranked by Money Magazine as one of the best places to live in America.