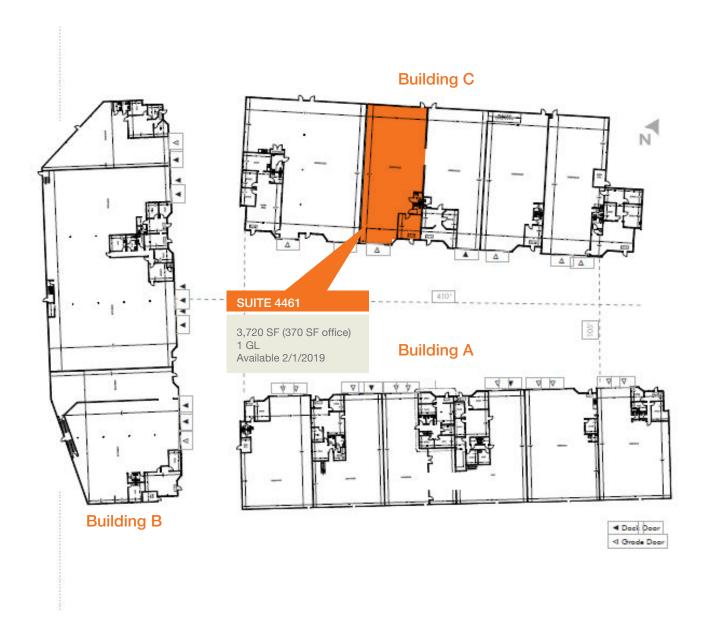

# Fostoria Business Park Building C

4461 S 134th Place Tukwila, WA

Suite 4461:

3,720 SF total (including 370 SF of office)

\$3,300/month plus NNN's \$0.2383 NNN (approximate)

200 amps, 277/480v power

±20' clear height