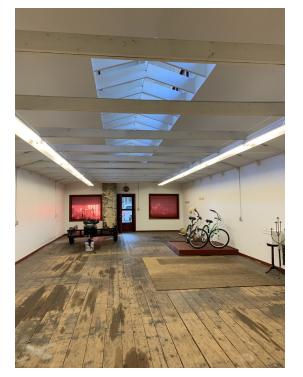

#### 

\$295,000

**BUILDING SF** 1,904 SF

- Single user property
- One large open area
- One restroom, one office
- One drive in door
- Major renovation in 2012 (Including an entirely new roof structure)
- + Well insulated