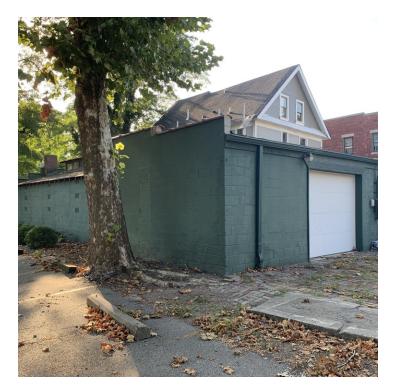

#### 

\$295,000

**BUILDING SF** 1,904 SF

- Single user property
- One large open area
- One restroom, one office
- One drive in door
- Major renovation in 2012 (Including an entirely new roof structure)
- + Well insulated

# **2158 NORTH TALBOTT STREET**

INDIANAPOLIS, IN 46202