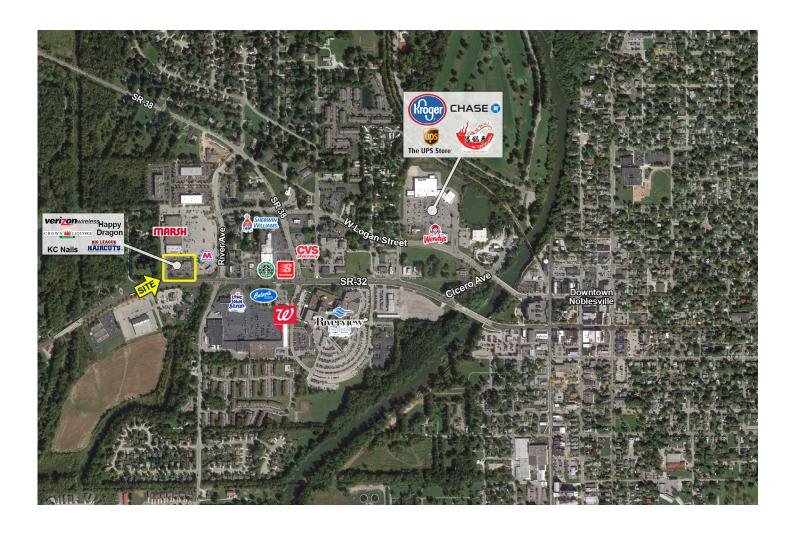

## **River Station**

738-770 Westfield Road, Noblesville, IN 46062

### **FOR LEASE**

- 1,200 sf end cap space available with drive thru
- Excellent visibility from SR 32 with easy access
- Adjacent to Riverview Hospital
- Join: Crown Liquors, Verizon Wireless and Happy Dragon