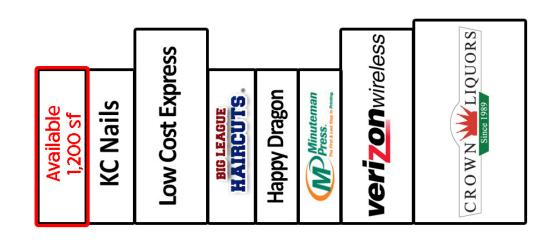

### **FOR LEASE**

- 1,200 sf end cap space available with drive thru
- Excellent visibility from SR 32 with easy access
- Adjacent to Riverview Hospital
- Join: Crown Liquors, Verizon Wireless and Happy Dragon