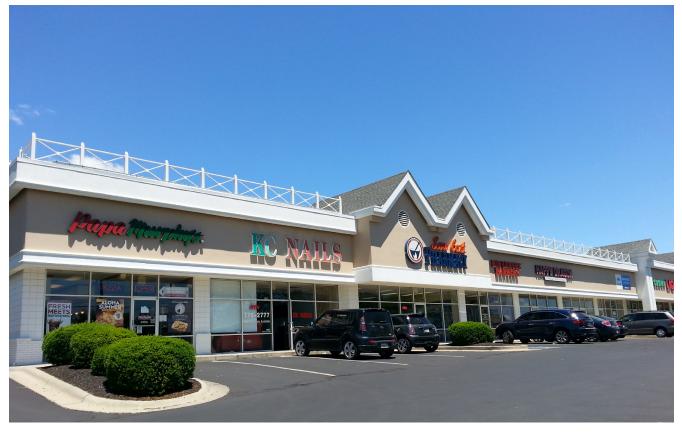

## **River Station**

738-770 Westfield Road, Noblesville, IN 46062

### **FOR LEASE**

- 1,200 sf end cap space available with drive thru
- Excellent visibility from SR 32 with easy access
- Adjacent to Riverview Hospital
- Join: Crown Liquors, Verizon Wireless and Happy Dragon