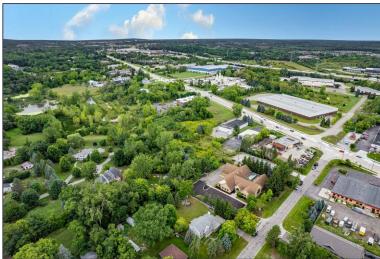

le
- Single-story brick office building with daylight lower level and 4 car attached garage
- 8'-10' ceiling height with high vaulted ceilings in areas
- Extensive use of upgraded doors and trim
- · New parking lot and updated landscaping
- Can be demised for multi-tenant use
- Light industrial zoning allows for flexible use
- Lease Rate: \$13.95/sq. ft. NNN
- Asking Price: \$1,399,999 (\$138.48/sq. ft.)



For more information, please contact:

**DAN MORROW** (248) 799 3144 dmorrow@signatureassociates.com

DAVE MILLER (248) 948 4183 dmiller@signatureassociates.com SIGNATURE ASSOCIATES
One Towne Square, Suite 1200
Southfield, MI 48076
www.signatureassociates.com

# 26105 Lannys Road — Novi, Michigan Office For Sale or Lease

10,110 Square Feet AVAILABLE

### **Additional Photos**













For more information, please contact:

**DAN MORROW** (248) 799 3144 dmorrow@signatureassociates.com

DAVE MILLER (248) 948 4183 dmiller@signatureassociates.com SIGNATURE ASSOCIATES One Towne Square, Suite 1200 Southfield, MI 48076

www.signatureassociates.com

#### Floor Plan



### Aerial