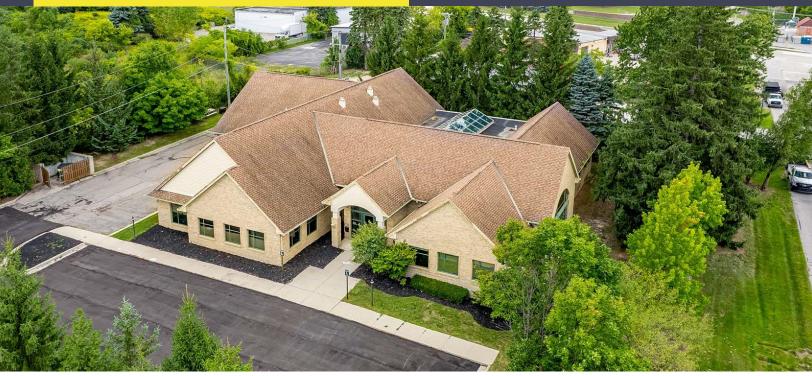

## 26105 LANNYS ROAD NOVI, MICHIGAN

OFFICE FOR SALE OR LEASE 10,110 Square Feet Available

### **PROPERTY FEATURES**

- 10,110 square feet available
- Single-story brick office building with daylight lower level and 4 car attached garage
- 8'-10' ceiling height with high vaulted ceilings in areas
- Extensive use of upgraded doors and trim
- · New parking lot and updated landscaping
- Can be demised for multi-tenant use
- Light industrial zoning allows for flexible use
- Lease Rate: \$13.95/sq. ft. NNN
- Asking Price: \$1,399,999 (\$138.48/sq. ft.)

### Aerial