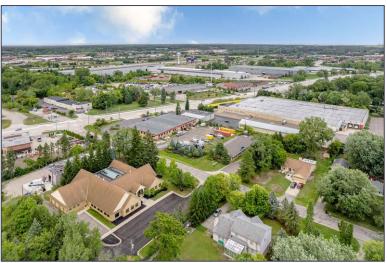

- Single-story brick office building with daylight lower level and 4 car attached garage
- 8'-10' ceiling height with high vaulted ceilings in areas
- Extensive use of upgraded doors and trim
- · New parking lot and updated landscaping
- Can be demised for multi-tenant use
- Light industrial zoning allows for flexible use
- Lease Rate: \$13.95/sq. ft. NNN
- Asking Price: \$1,399,999 (\$138.48/sq. ft.)



For more information, please contact:

**DAN MORROW** (248) 799 3144 dmorrow@signatureassociates.com

DAVE MILLER (248) 948 4183 dmiller@signatureassociates.com SIGNATURE ASSOCIATES
One Towne Square, Suite 1200
Southfield, MI 48076
www.signatureassociates.com

# 26105 Lannys Road — Novi, Michigan Office For Sale or Lease

10,110 Square Feet AVAILABLE

### **Additional Photos**













For more information, please contact:

**DAN MORROW** (248) 799 3144 dmorrow@signatureassociates.com

DAVE MILLER (248) 948 4183 dmiller@signatureassociates.com SIGNATURE ASSOCIATES One Towne Square, Suite 1200 Southfield, MI 48076

www.signatureassociates.com

#### Floor Plan



### Aerial