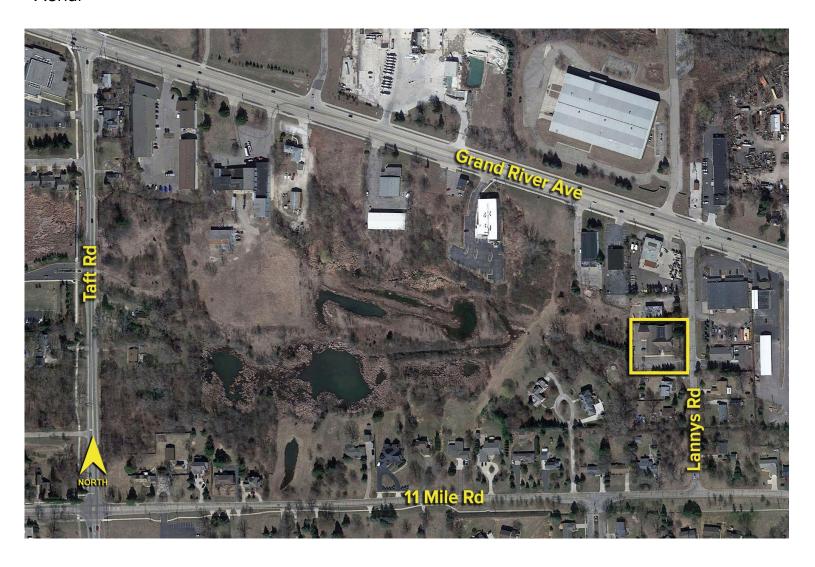

oning allows for flexible use
- Lease Rate: \$13.95/sq. ft. NNN
- Asking Price: \$1,399,999 (\$138.48/sq. ft.)



For more information, please contact:

**DAN MORROW** (248) 799 3144 dmorrow@signatureassociates.com

DAVE MILLER (248) 948 4183 dmiller@signatureassociates.com SIGNATURE ASSOCIATES
One Towne Square, Suite 1200
Southfield, MI 48076
www.signatureassociates.com

# 26105 Lannys Road — Novi, Michigan Office For Sale or Lease

10,110 Square Feet AVAILABLE

### **Additional Photos**













For more information, please contact:

**DAN MORROW** (248) 799 3144 dmorrow@signatureassociates.com

DAVE MILLER (248) 948 4183 dmiller@signatureassociates.com SIGNATURE ASSOCIATES One Towne Square, Suite 1200 Southfield, MI 48076

www.signatureassociates.com

#### Floor Plan



### Aerial