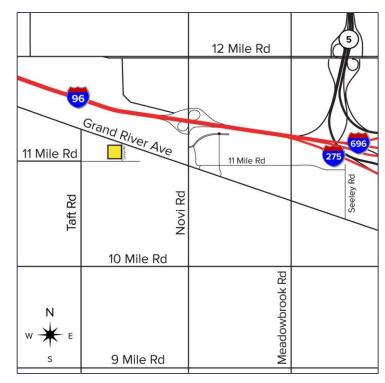

# 26105 Lannys Road — Novi, Michigan Office For Sale or Lease

10,110 Square Feet AVAILABLE