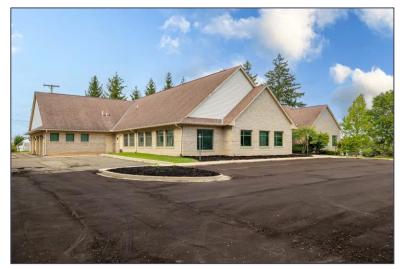

## 26105 LANNYS ROAD NOVI, MICHIGAN

OFFICE FOR SALE OR LEASE 10,110 Square Feet Available

### **PROPERTY FEATURES**

- 10,110 square feet available
- Single-story brick office building with daylight lower level and 4 car attached garage
- 8'-10' ceiling height with high vaulted ceilings in areas
- Extensive use of upgraded doors and trim
- · New parking lot and updated landscaping
- Can be demised for multi-tenant use
- Light industrial zoning allows for flexible use
- Lease Rate: \$13.95/sq. ft. NNN
- Asking Price: \$1,399,999 (\$138.48/sq. ft.)

# 26105 Lannys Road — Novi, Michigan Office For Sale or Lease

10,110 Square Feet AVAILABLE