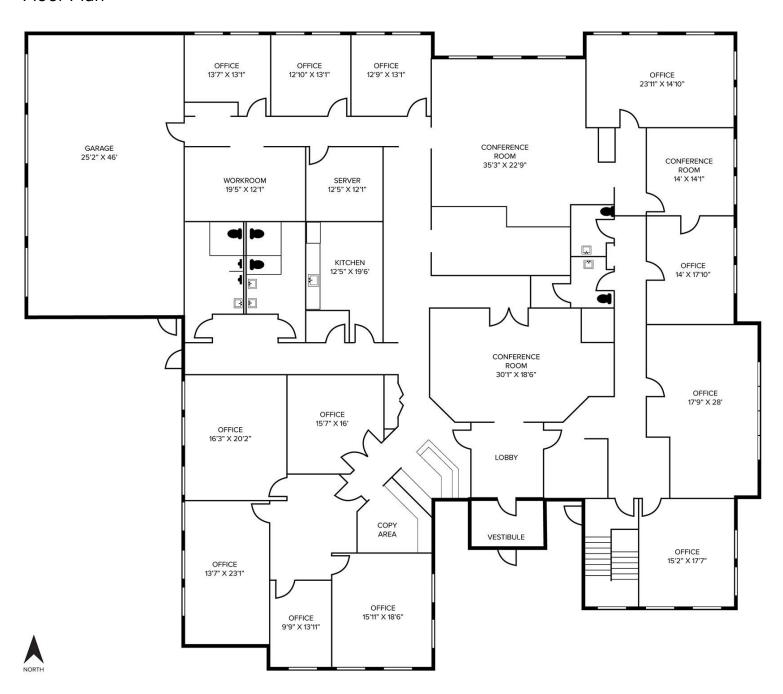

t industrial zoning allows for flexible use
- Lease Rate: \$13.95/sq. ft. NNN
- Asking Price: \$1,399,999 (\$138.48/sq. ft.)



For more information, please contact:

**DAN MORROW** (248) 799 3144 dmorrow@signatureassociates.com

DAVE MILLER (248) 948 4183 dmiller@signatureassociates.com SIGNATURE ASSOCIATES
One Towne Square, Suite 1200
Southfield, MI 48076
www.signatureassociates.com

# 26105 Lannys Road — Novi, Michigan Office For Sale or Lease

10,110 Square Feet AVAILABLE

### **Additional Photos**













For more information, please contact:

**DAN MORROW** (248) 799 3144 dmorrow@signatureassociates.com

DAVE MILLER (248) 948 4183 dmiller@signatureassociates.com SIGNATURE ASSOCIATES One Towne Square, Suite 1200 Southfield, MI 48076

www.signatureassociates.com

#### Floor Plan



### Aerial