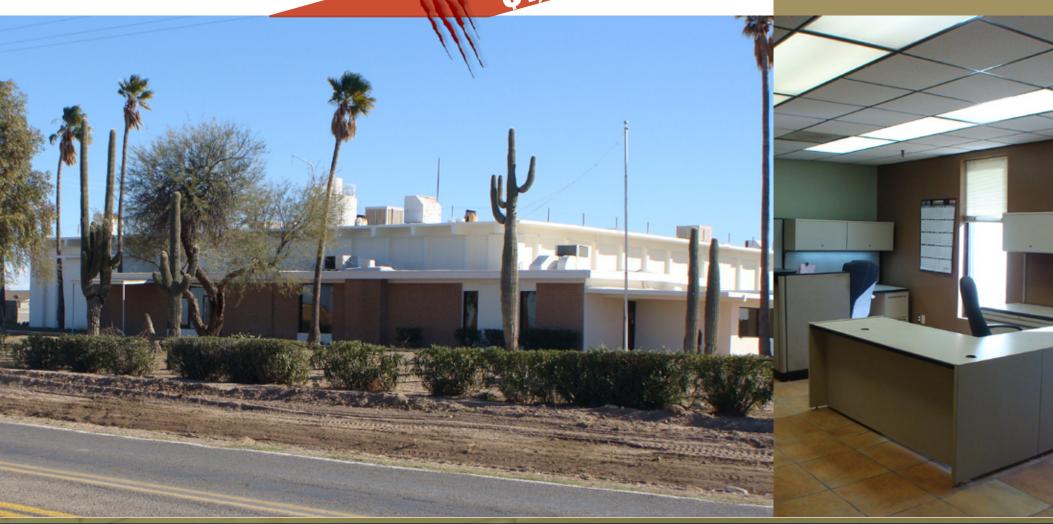

INDUSTRIAL BUILDING FOR SALE OR LEASE, SHING PSEING 10491 W. Battaglia Drive | Casa Grande, Arizona 85123 PRICE \$1.25 PSE | Southern 3 

Southern 3-Acres of land can be Sold / Leased Separately - Call For Details

### **Features**

- ± 26,268 SF Industrial Building
- ± 3,000 SF Office
- Reception, Conference Room,
- Bull Pen, 5 Offices, 3 Restrooms
- Evap Cooled Warehouse / Halogen Lights
- 22' Clear / (3) 12 x 14 GLD
- 1,200 Amps 277/480 Volts, 3 Phase
- 10-Dock with Truck Well
- Natural Gas, Freezer / Cooler Spaces
- 6 Floor Drains

Southern 3-Acres of land can be Sold / Leased Separately - Call For Details

**MAJOR PRICE SLASHING** \$1,250,000 • \$0.22 PSF/MG

**Toby Campbell** D 480.214.1123 M 602,561,2946 tcampbell@cpiaz.com