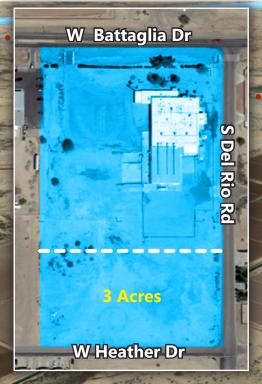

INDUSTRIAL BUILDING FOR SALE OR LEASE, SHING PSEING 10491 W. Battaglia Drive | Casa Grande, Arizona 85123 PRICE \$1.25 PSE | Southern 3 

Southern 3-Acres of land can be Sold / Leased Separately - Call For Details

Southern 3-Acres of land can be Sold / Leased Separately - Call For Details

**MAJOR PRICE SLASHING** \$1,250,000 • \$0.22 PSF/MG

**Toby Campbell** D 480.214.1123 M 602,561,2946 tcampbell@cpiaz.com