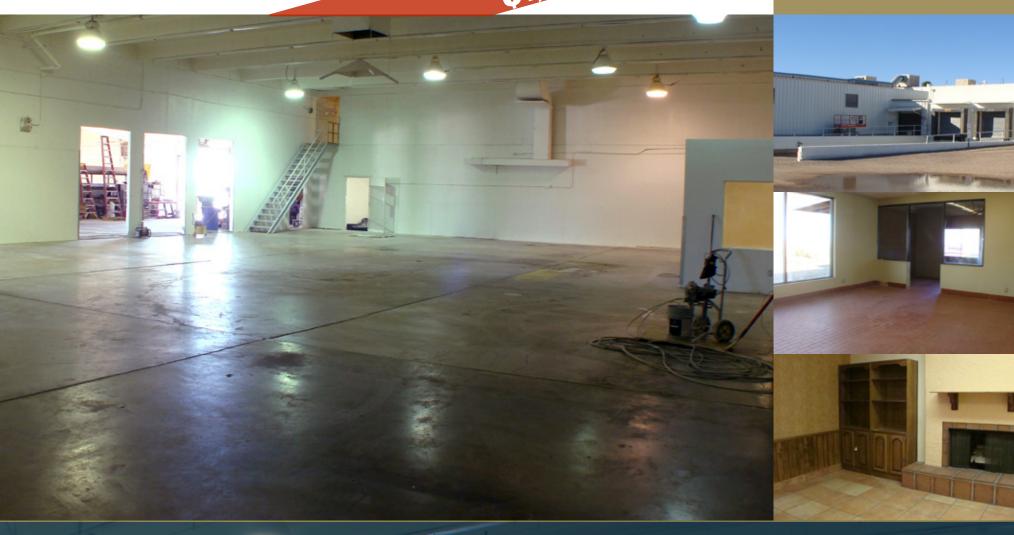

### **Features**

- ± 26,268 SF Industrial Building
- ± 3,000 SF Office
- Reception, Conference Room,
- Bull Pen, 5 Offices, 3 Restrooms
- Evap Cooled Warehouse / Halogen Lights
- 22' Clear / (3) 12 x 14 GLD
- 1,200 Amps 277/480 Volts, 3 Phase
- 10-Dock with Truck Well
- Natural Gas, Freezer / Cooler Spaces
- 6 Floor Drains