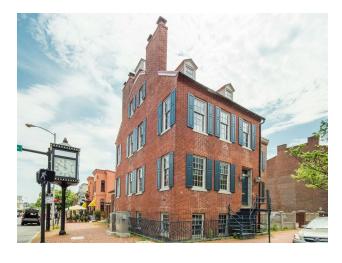

#### **PROPERTY OVERVIEW**

Classically Old Town, historic building, built in 1789, provides high visibility, street-level office space in the heart of Old Town. Have your company's sign be seen by 35,000 cars per day. Location at the corner of Washington and Duke streets provides easy walking access from King Street and the local residential neighborhoods as well as quick car access to 1-495.