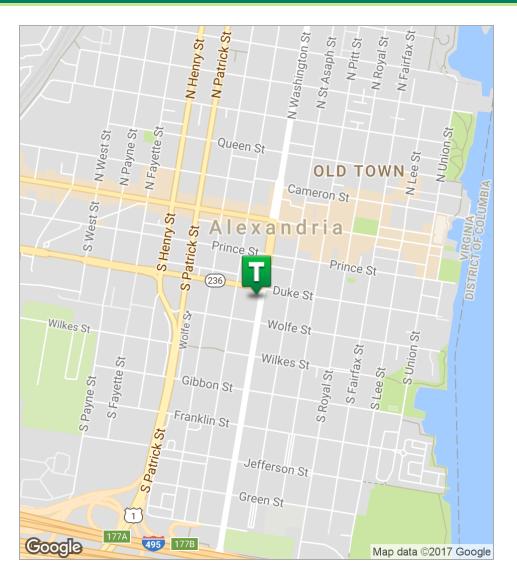

#### **PROPERTY OVERVIEW**

Classically Old Town, historic building, built in 1789, provides high visibility, street-level office space in the heart of Old Town. Have your company's sign be seen by 35,000 cars per day. Location at the corner of Washington and Duke streets provides easy walking access from King Street and the local residential neighborhoods as well as quick car access to 1-495.

### **PROPERTY HIGHLIGHTS**

- Located on prominent Alexandria intersection of Washington & Duke Street
- Building signage available
- Unit is on two levels with combination of open space and closed offices
- Unit will have reception area, 2 ADA restrooms, generous file/storage area
- 5 reserved off-street parking spaces available (\$150/mo/space)
- Tenant pays for its gas, water & electric usage
- Tenant pays its proportionate share of real estate taxes
- Landlord will provide on-site dumpster for trash and snow plowing
- Tenant responsible for suite cleaning
- AVAILABLE IMMEDIATELY