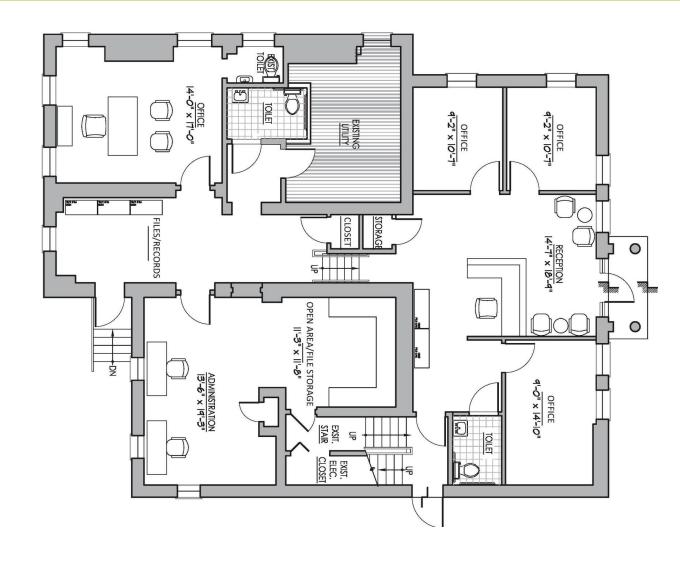

### STREET-LEVEL OFFICE SPACE FOR LEASE 301 S. WASHINGTON STREET

TARTAN PROPERTIES

OLD TOWN - ALEXANDRIA, VIRGINIA

FIRST FLOOR SAMPLE LAYOUT