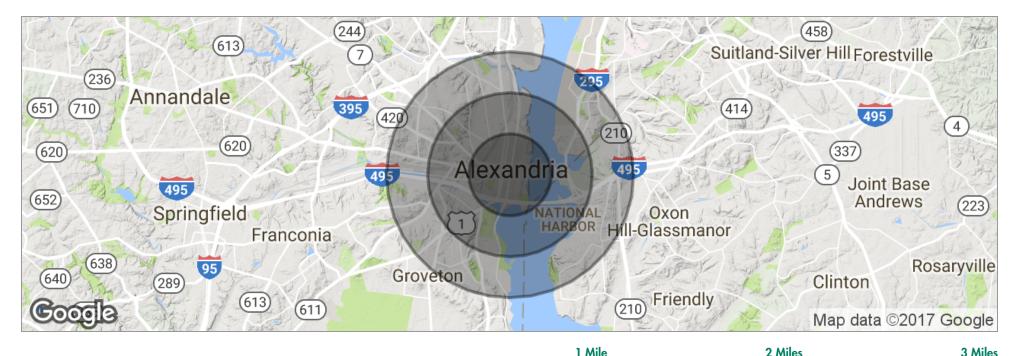

# STREET-LEVEL OFFICE SPACE FOR LEASE 301 S. WASHINGTON STREET

OLD TOWN - ALEXANDRIA, VIRGINIA

| i Mile    | 2 Miles                                                               | 3 Miles                                                                                                         |
|-----------|-----------------------------------------------------------------------|-----------------------------------------------------------------------------------------------------------------|
| 21,895    | 60,367                                                                | 116,361                                                                                                         |
| 6,969     | 4,804                                                                 | 4,115                                                                                                           |
| 39.2      | 38.6                                                                  | 37.2                                                                                                            |
| 40.2      | 38.4                                                                  | 37.0                                                                                                            |
| 39.4      | 39.7                                                                  | 38.1                                                                                                            |
| 11,424    | 30,477                                                                | 53,770                                                                                                          |
| 1.9       | 2.0                                                                   | 2.2                                                                                                             |
| \$149,541 | \$131,145                                                             | \$125,180                                                                                                       |
| \$664,134 | \$618,797                                                             | \$592,226                                                                                                       |
|           | 21,895<br>6,969<br>39.2<br>40.2<br>39.4<br>11,424<br>1.9<br>\$149,541 | 21,895 60,367   6,969 4,804   39.2 38.6   40.2 38.4   39.4 39.7   11,424 30,477   1.9 2.0   \$149,541 \$131,145 |

<sup>\*</sup> Demographic data derived from 2010 US Census