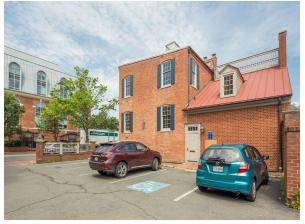

#### **PROPERTY OVERVIEW**

Classically Old Town, historic building, built in 1789, provides high visibility, street-level office space in the heart of Old Town. Have your company's sign be seen by 35,000 cars per day. Location at the corner of Washington and Duke streets provides easy walking access from King Street and the local residential neighborhoods as well as quick car access to 1-495.

### **PROPERTY HIGHLIGHTS**

- Located on prominent Alexandria intersection of Washington & Duke Street
- Building signage available
- Unit is on two levels with combination of open space and closed offices
- Unit will have reception area, 2 ADA restrooms, generous file/storage area
- 5 reserved off-street parking spaces available (\$150/mo/space)
- Tenant pays for its gas, water & electric usage
- Tenant pays its proportionate share of real estate taxes
- Landlord will provide on-site dumpster for trash and snow plowing
- Tenant responsible for suite cleaning
- AVAILABLE IMMEDIATELY