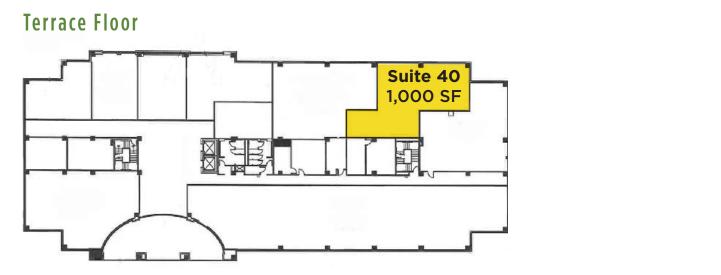

#### **AVAILABILITY**

| SUITE NUMBER | SIZE     |
|--------------|----------|
| 40 (STORAGE) | 1,000 SF |
| 110          | 7,628 SF |
| 205          | 4,364 SF |

EXCLUSIVELY OFFERED BY MATT GILCHRIST mattg@grahamcompany.com