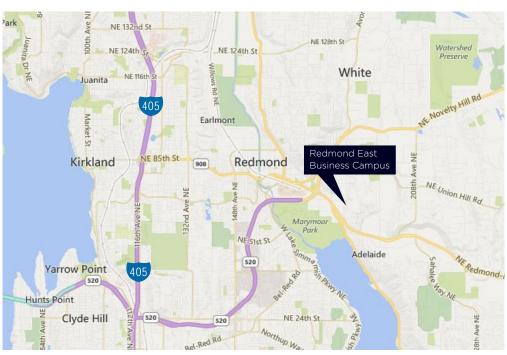

Close proximity to retail centers, Whole Foods, restaurants, & residential neighborhoods

High-tech business park environment with nicely built-out office finishes

Parking ratio: 3.0/1,000

Close proximity to SR-520 and Marymoor Park