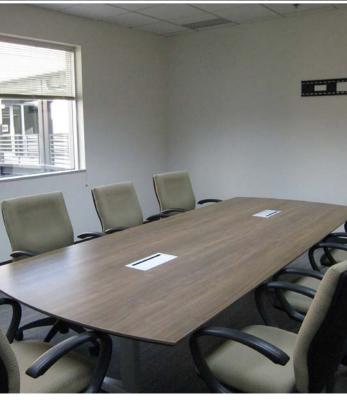

#### SPACE AVAILABLE

- Floor 2 Suite 200
- Furnished office
- 25 private offices
- 5 conference rooms
- 99 work stations
- Showers/lockers
- Master lease expires 4/30/2027
- Strong credit sublessor
- Direct deal may be possible as well

#### 22,082 SF FULL FLOOR OFFICE SPACE AVAILABLE

- Floor 2 Suite 200
- Furnished office
- 25 private offices
- 5 conference rooms
- 99 work stations

Strong credit sublessor

For more information, please contact:

#### 22,082 SF FULL FLOOR OFFICE SPACE AVAILABLE

- Floor 2 Suite 200
- Furnished office
- 25 private offices
- 5 conference rooms
- 99 work stations
- Showers/lockersMaster lease expires 4/30/2027
- Strong credit sublessor