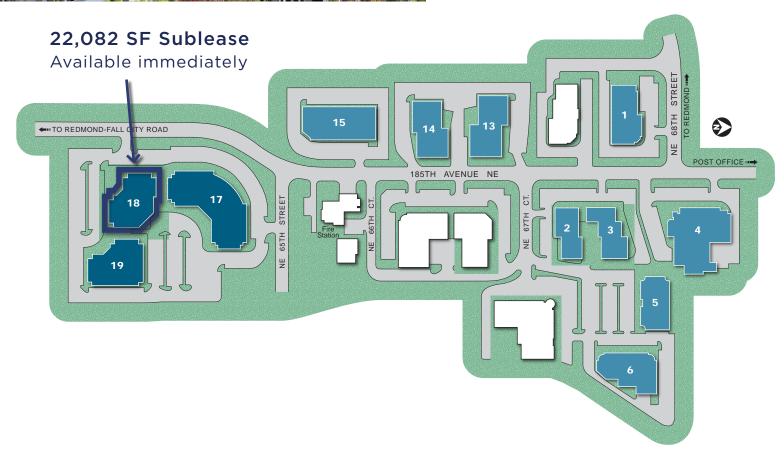

#### 22,082 SF FULL FLOOR OFFICE

#### SPACE AVAILABLE

- Floor 2 Suite 200
- Furnished office
- 25 private offices
- 5 conference rooms
- 99 work stations
- Showers/lockers
- Master lease expires 4/30/2027
- Strong credit sublessor
- Direct deal may be possible as well