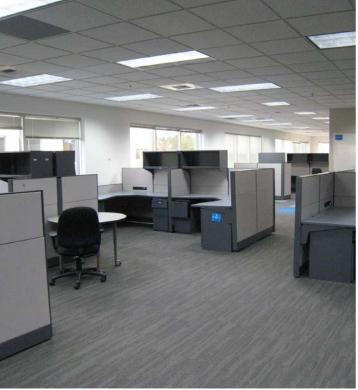

#### SPACE AVAILABLE

- Floor 2 Suite 200
- Furnished office
- 25 private offices
- 5 conference rooms
- 99 work stations
- Showers/lockers
- Master lease expires 4/30/2027
- Strong credit sublessor
- Direct deal may be possible as well

#### 22,082 SF FULL FLOOR OFFICE SPACE AVAILABLE

- Floor 2 Suite 200
- Furnished office
- 25 private offices
- 5 conference rooms
- 99 work stations

Strong credit sublessor

For more information, please contact:

#### 22,082 SF FULL FLOOR OFFICE SPACE AVAILABLE

- Floor 2 Suite 200
- Furnished office
- 25 private offices
- 5 conference rooms
- 99 work stations
- Showers/lockersMaster lease expires 4/30/2027
- Strong credit sublessor