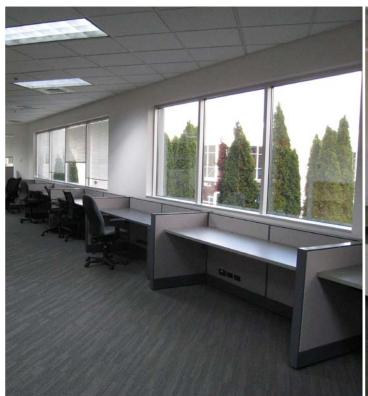

#### 22,082 SF FULL FLOOR OFFICE

#### SPACE AVAILABLE

- Floor 2 Suite 200
- Furnished office
- 25 private offices
- 5 conference rooms
- 99 work stations
- Showers/lockers
- Master lease expires 4/30/2027
- Strong credit sublessor
- Direct deal may be possible as well

#### 22,082 SF FULL FLOOR OFFICE SPACE AVAILABLE

- Floor 2 Suite 200
- Furnished office
- 25 private offices
- 5 conference rooms
- 99 work stations

Strong credit sublessor

For more information, please contact:

#### 22,082 SF FULL FLOOR OFFICE SPACE AVAILABLE

- Floor 2 Suite 200
- Furnished office
- 25 private offices
- 5 conference rooms
- 99 work stations
- Showers/lockersMaster lease expires 4/30/2027
- Strong credit sublessor