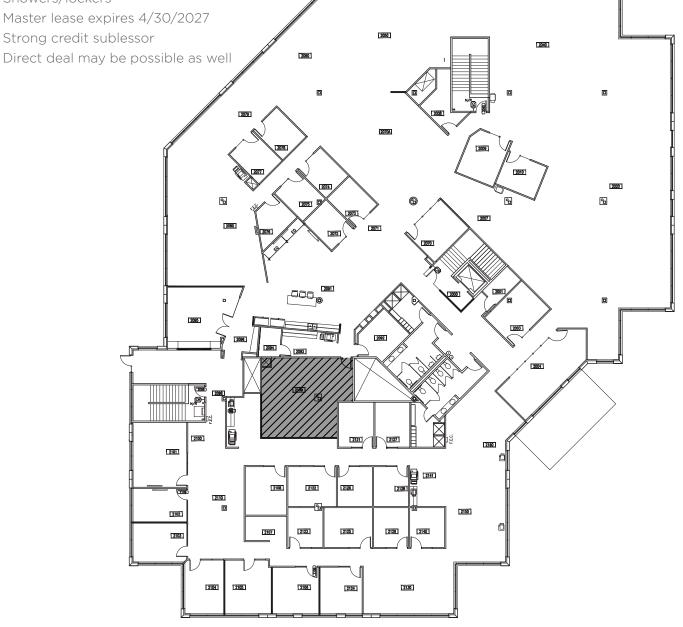

#### 22,082 SF FULL FLOOR OFFICE

#### SPACE AVAILABLE

- Floor 2 Suite 200
- Furnished office
- 25 private offices
- 5 conference rooms
- 99 work stations
- Showers/lockers
- Master lease expires 4/30/2027
- Strong credit sublessor
- Direct deal may be possible as well