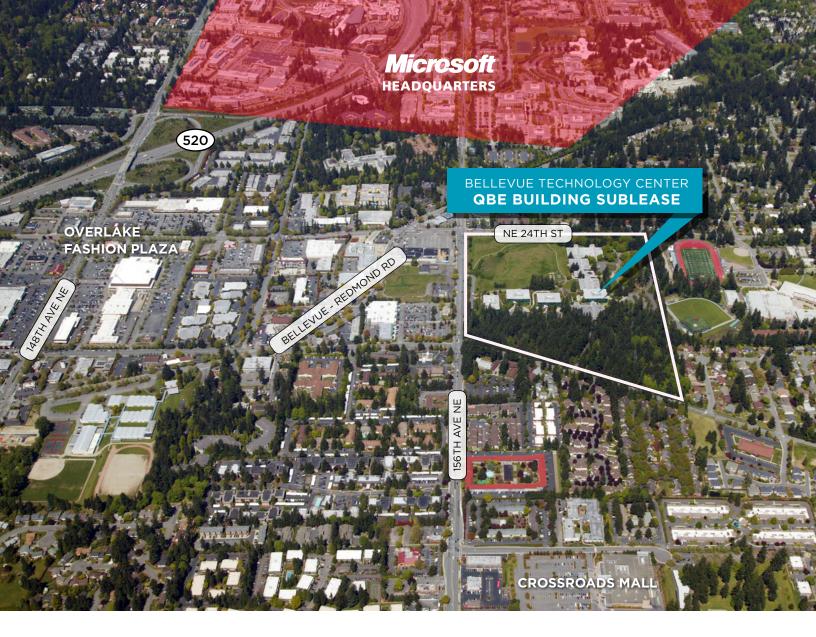

# BELLEVUE TECHNOLOGY CENTER QBE BUILDING SUBLEASE

15800 NORTHUP WAY, BELLEVUE, WA

#### SITE PLAN