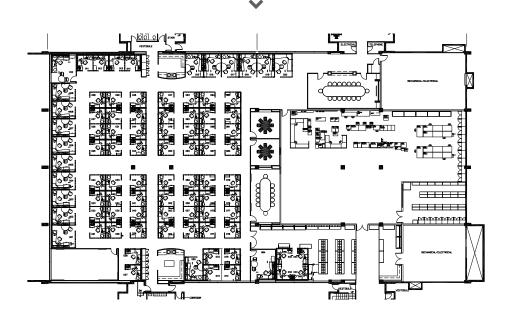

------------------------------------------------------------------------------|
| 15800 Building | 67,378 | Negotiable, NNN | Sublease expires 7/31/2022<br>Two story Class A office space<br>Available with 90 days notice |



#### **BUILDING FEATURES**

- » Plug and play office space
- » Furniture available
- » Cummins 500kw back-up generator
- » One freight elevator
- » Direct access to underground parking
- » 3.2/1,000 parking ratio

#### SITE PLAN



### **ON-SITE AMENITIES**



State-of-the-art fitness facility and locker rooms



Full service café



Expansive common conference area



Great room/ collaborative area with flat screens and wifi



Secured on-site bike storage



Sport court and beach volleyball court



Landscaped walking/ jogging trails

## FLOOR PLANS

## LOWER LEVEL



### **UPPER LEVEL**