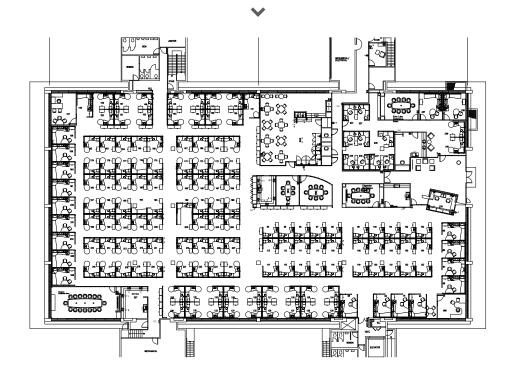

-------------------------------------------------------|
| 15800 Building | 67,378 | Negotiable, NNN | Sublease expires 7/31/2022<br>Two story Class A office space<br>Available with 90 days notice |



#### **BUILDING FEATURES**

- » Plug and play office space
- » Furniture available
- » Cummins 500kw back-up generator
- » One freight elevator
- » Direct access to underground parking
- » 3.2/1,000 parking ratio

#### SITE PLAN



### **ON-SITE AMENITIES**



State-of-the-art fitness facility and locker rooms



Full service café



Expansive common conference area



Great room/ collaborative area with flat screens and wifi



Secured on-site bike storage



Sport court and beach volleyball court



Landscaped walking/ jogging trails

## FLOOR PLANS

## LOWER LEVEL



### **UPPER LEVEL**