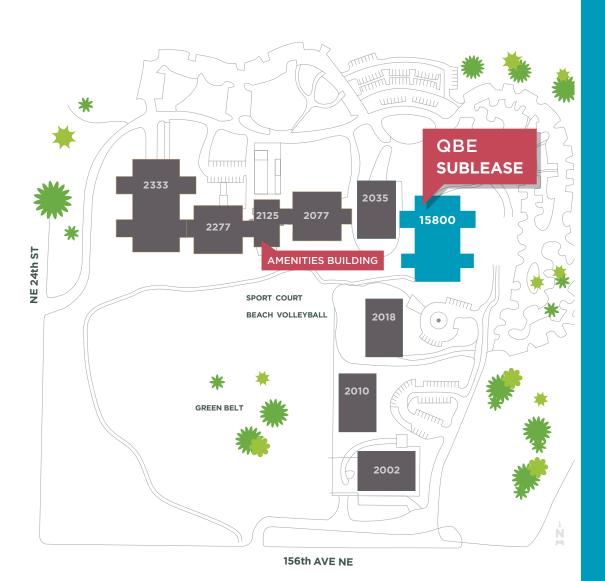

# BELLEVUE TECHNOLOGY CENTER QBE BUILDING SUBLEASE

15800 NORTHUP WAY, BELLEVUE, WA



### SPACE AVAILABLE

| BUILDING       | RSF    | RENTAL RATE     | COMMENTS                                                                                      |
|----------------|--------|-----------------|-----------------------------------------------------------------------------------------------|
| 15800 Building | 67,378 | Negotiable, NNN | Sublease expires 7/31/2022<br>Two story Class A office space<br>Available with 90 days notice |



#### **BUILDING FEATURES**

- » Plug and play office space
- » Furniture available
- » Cummins 500kw back-up generator
- » One freight elevator
- » Direct access to underground parking
- » 3.2/1,000 parking ratio

#### SITE PLAN



### **ON-SITE AMENITIES**



State-of-the-art fitness facility and locker rooms



Full service café



Expansive common conference area



Great room/ collaborative area with flat screens and wifi



Secured on-site bike storage



Sport court and beach volleyball court



Landscaped walking/ jogging trails

## FLOOR PLANS

## LOWER LEVEL



### **UPPER LEVEL**