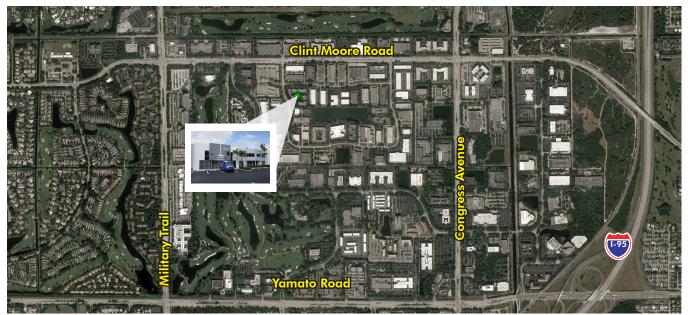

vel Loading Doors
- + Fully Air Conditioned Space
- + Fully Fire Sprinklered
- + Located in the South Congress Industrial Center with easy access to I-95
- + 2019 Real Estate Taxes \$31,861 (\$2.45 PSF)
- + Association Dues \$27,189.24 Annually (\$2.09 PSF)
- + Parcel ID Numbers 06-42-47-01-16-002-0180, 06-42-47-01-16-002-0190, 06-42-47-01-16-002-0200, 06-42-47-01-16-002-0210

### ASKING SALE PRICE - \$2,350,000 LEASE RATE - <del>\$14.00 PSF NNN</del> \$12.50 PSF NNN



# CONTACT

#### JEFF KELLY Executive Vice President +1 561 393 1621

jeffrey.kelly@cbre.com

### KIRK NELSON

Senior Vice President +1 561 716 9936 kirk.nelson@cbre.com

CBRE, Inc. | Licensed Real Estate Broker





# FOR SALE OR LEASE Office/Flex Condo

6560 W Rogers Circle Boca Raton, FL 33487

### **LOCATIONAL AERIAL**



## **ADDITIONAL PHOTOS**





## CONTACT

#### **JEFF KELLY** Executive Vice President

+1 561 393 1621 jeffrey.kelly@cbre.com

#### **KIRK NELSON**

Senior Vice President +1 561 716 9936 kirk.nelson@cbre.com

CBRE, Inc. | Licensed Real Estate Broker

© 2019 CBRE, Inc. All rights reserved. This information has been obtained from sources believed reliable, but has not been verified for accuracy or completeness. You should conduct a careful, independent investigation of the property and verify all information. Any reliance on this information is solely at your own risk. Photos herein are the property of their respective owners. Use of these images without the express written consent of the owner is prohibited. CBRE and the CBRE logo are service marks of CBRE, Inc. All other marks displayed