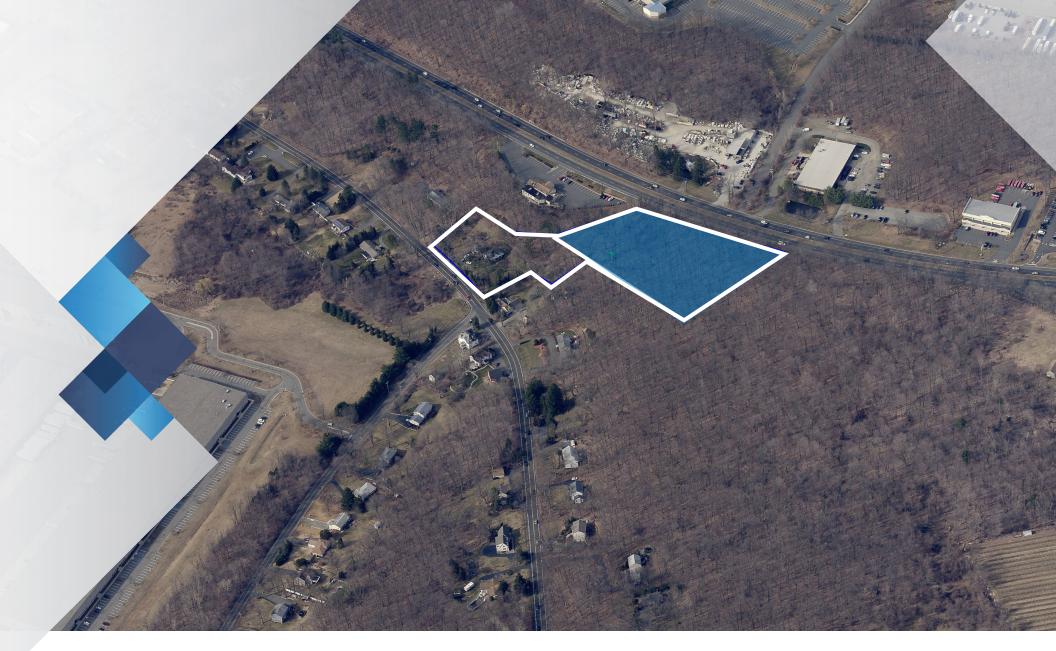

## 2.5 ACRES OF LAND FOR SALE OR LEASE **1547 SUSSEX TURNPIKE** RANDOLPH, NJ

### **ABOUT 1547 SUSSEX TURNPIKE**

- High profile frontage along Route 10
- Route 46, I-80 and I-287 are within close proximity
- Flexible terms
- Owner will build-to-suit 3,500 SF office building , pending town approval & zoning change
- Block: 20, Lot: 3.01
- Sale Price: Under \$1,000,000